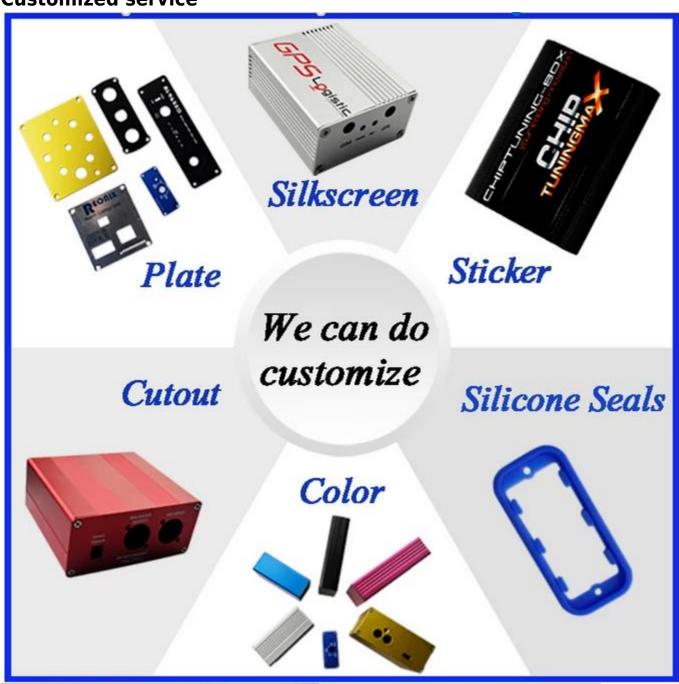

#### What can we do for you?

One-time drilling, punching and so on. Welcome to provide custom drawings.

- 2 powder coating, brush, polish, silk screen, laser engraving, sticker, engraving, acrylic film.
- 3 delivery time is short, usually 3-5 days after payment (by quantity)
- 4 your quick reply to the inquiry

#### **Customized service**