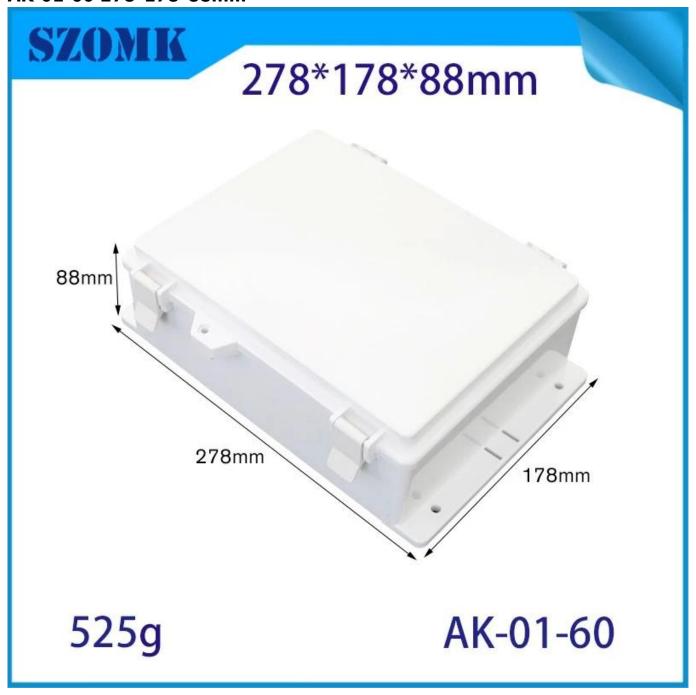

Quote details IP66 ABS plastic power supply waterproof box Electronic instrument housing outdoor hinged type ABS enclosures AK-01-60 278\*178\*88mm





# 278\*178\*88mm



525g

AK-01-60



# **SZOMK** 278\*178\*88mm 170mm 75mm 225mm 88mm 190mm 278mm 525g AK-01-60



# 278\*178\*88mm



525g

AK-01-60



# Advantages of IP66 ABS plastic power supply waterproof box Electronic instrument housing outdoor hinged type ABS enclosures AK-01-60 278\*178\*88mm

Has a strong wear resistance, weatherability, corrosion resistance.

- 2. Can form a variety of colors on the surface, to meet your requirements to the maximum.
- 3. Has a very strong hardness, can be a good protection of your electronic products.

#### What can we do for you?

One-time drilling, punching and so on. Welcome to provide custom drawings.

- 2 powder coating, brush, polish, silk screen, laser engraving, sticker, engraving, acrylic film.
- 3 delivery time is short, usually 3