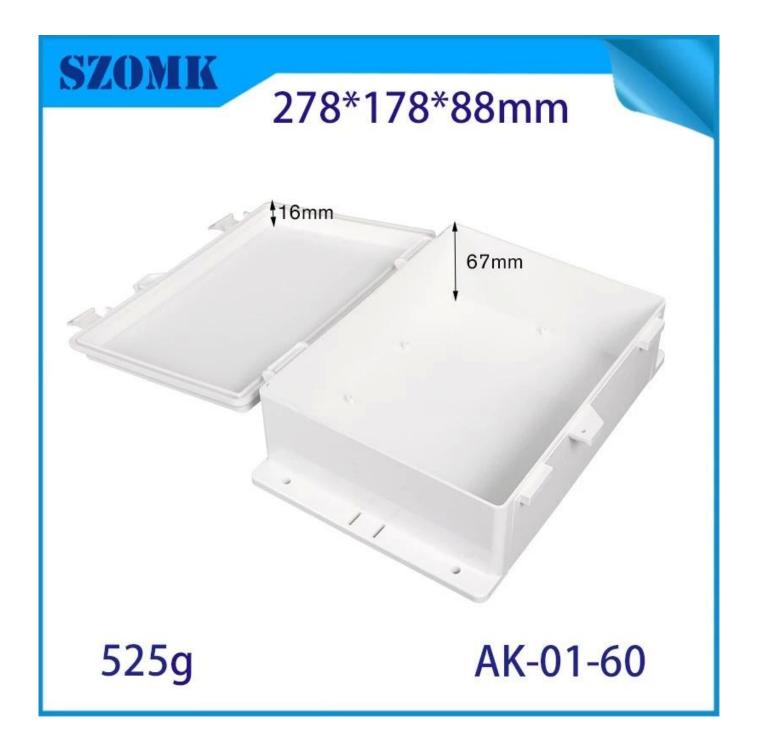

Quote details IP66 ABS plastic power supply waterproof box Electronic instrument housing outdoor hinged type ABS enclosures AK-01-60 278\*178\*88mm





# 278\*178\*88mm



525g

AK-01-60



# **SZOMK** 278\*178\*88mm 170mm 75mm 225mm 88mm 190mm 278mm 525g AK-01-60



# 278\*178\*88mm



525g

AK-01-60



# Advantages of IP66 ABS plastic power supply waterproof box Electronic instrument housing outdoor hinged type ABS enclosures AK-01-60 278\*178\*88mm

Has a strong wear resistance, weatherability, corrosion resistance.

- 2. Can form a variety of colors on the surface, to meet your requirements to the maximum.
- 3. Has a very strong hardness, can be a good protection of your electronic products.

#### What can we do for you?

One-time drilling, punching and so on. Welcome to provide custom drawings.

- 2 powder coating, brush, polish, silk screen, laser engraving, sticker, engraving, acrylic film.
- 3 delivery time is short, usually 3-5 days after payment (by quantity)
- 4