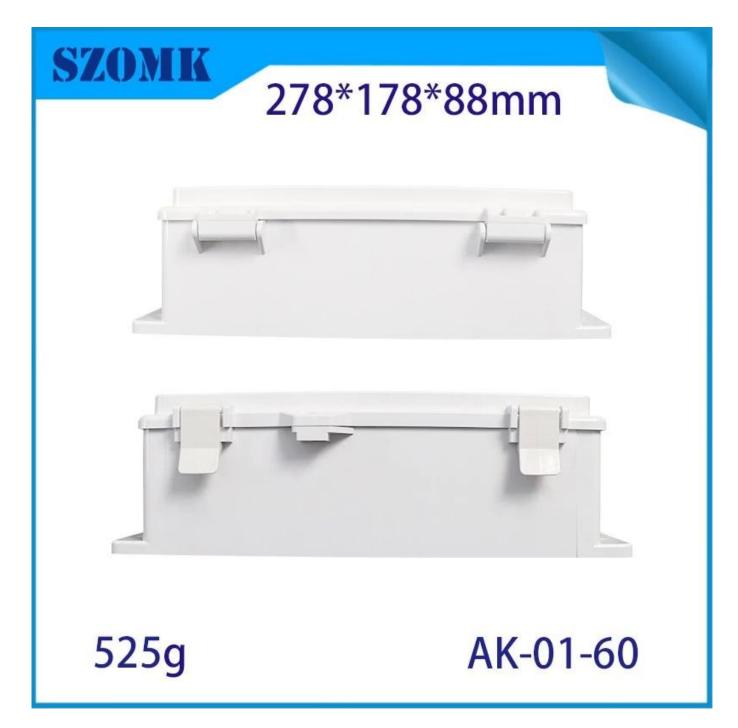

Quote details IP66 ABS plastic power supply waterproof box Electronic instrument housing outdoor hinged type ABS enclosures AK-01-60 278\*178\*88mm

# 278\*178\*88mm

525g

AK-01-60

# **SZOMK** 278\*178\*88mm 170mm 75mm 225mm 88mm 190mm 278mm 525g AK-01-60