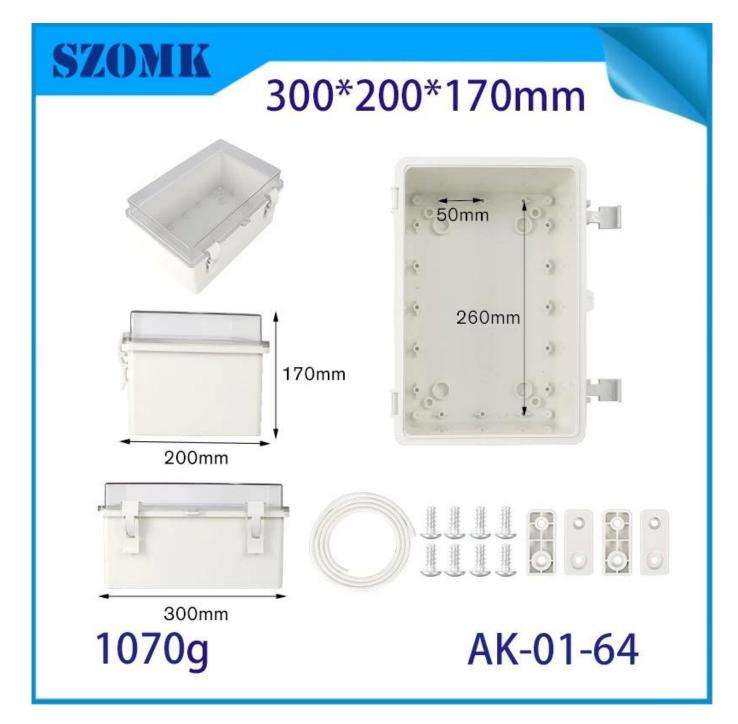

**Quote details IP66** waterproof plastic enclosures outdoor use with metal screws AK-01-55 248\*160\*60MM





## 300\*200\*170mm



1070g

AK-01-64



## 300\*200\*170mm



1070g

AK-01-64

## **SZOMK**

### 300\*200\*170mm





1070g

AK-01-64



# Advantages of IP66 waterproof plastic enclosures outdoor use with metal screws AK-01-55 248\*160\*60MM

Has a strong wear resistance, weatherability, corrosion resistance.

- 2. Can form a variety of colors on the surface, to meet your requirements to the maximum.
- 3. Has a very strong hardness, can be a good protection of your electronic products.

#### What can we do for you?

One-time drilling, punching and so on. Welcome to provide custom drawings.

- 2 powder coating, brush, polish, silk screen, laser engraving, sticker, engraving, acrylic film.
- 3 delivery time is short, usually 3-5 days after payment (by quantity)
- 4 your quick reply to the inquiry

#### **Customized service**







Cutout

We can do customize

Silicone Seals







### Campany information



#### Shenzhen F