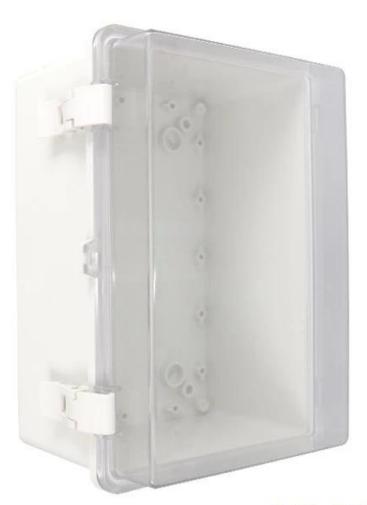

**Quote details IP66** waterproof plastic enclosures outdoor use with metal screws AK-01-55 248\*160\*60MM





## 300\*200\*170mm



1070g

AK-01-64



## 300\*200\*170mm



1070g

AK-01-64

## **SZOMK**

### 300\*200\*170mm





1070g

AK-01-64



# Advantages of IP66 waterproof plastic enclosures outdoor use with metal screws AK-01-55 248\*160\*60MM

Has a strong wear resistance, weatherability, corrosion resistance.

- 2. Can form a variety of colors on the surface, to meet your requirements to the maximum.
- 3. Has a very strong hardness, can be a good protection of your electronic products.

#### What can we do for you?

One-time drilling, punching and so on. Welcome to provide custom drawings.

- 2 powder coating, brush, polish, silk screen, laser engraving, sticker, engraving, acrylic film.
- 3 delivery time is short, usually 3-5 days after payment (by quantity)
- 4 your quick reply to the inquiry

#### **Custo