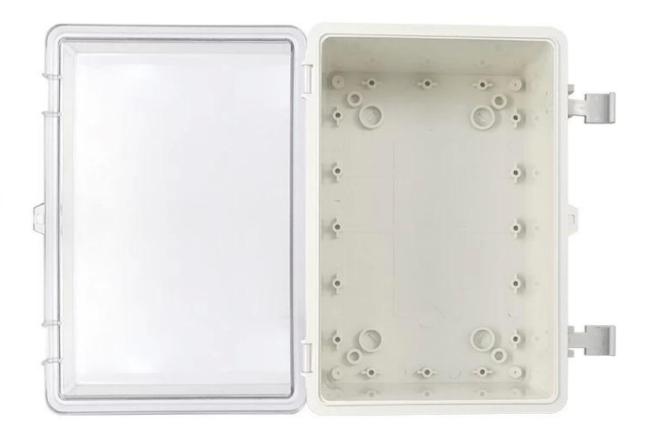

**Quote details IP66** waterproof plastic enclosures outdoor use with metal screws AK-01-55 248\*160\*60MM





## 300\*200\*170mm



1070g

AK-01-64



## 300\*200\*170mm



1070g

AK-01-64

## **SZOMK**

### 300\*200\*170mm





1070g

AK-01-64



# Advantages of IP66 waterproof plastic enclosures outdoor use with metal screws AK-01-55 248\*160\*60MM

Has a strong wear resistance, weatherability, corrosion resistance.

- 2. Can form a variety of colors on the surface, to meet your requirements to the maximum.
- 3. Has a very strong hardness, can be a good protection of your electronic products.

#### What can we do for you?

One-time drilling, punching and so on. Welcome to provide custom drawings.

- 2 powder coating, brush, polish, silk screen, laser engraving, sticker, engraving, acrylic film.
- 3 delivery time is short, usually 3-5 days after payment (by quantity)
- 4 your quick reply to the inquiry

#### **Customized service**







Cutout

We can do