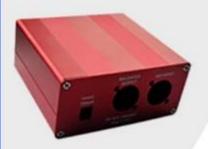

**Quote details IP66** waterproof plastic enclosures outdoor use with metal screws AK-01-55 248\*160\*60MM

# Advantages of IP66 waterproof plastic enclosures outdoor use with metal screws AK-01-55 248\*160\*60MM

Has a strong wear resistance, weatherability, corrosion resistance.

- 2. Can form a variety of colors on the surface, to meet your requirements to the maximum.
- 3. Has a very strong hardness, can be a good protection of your electronic products.