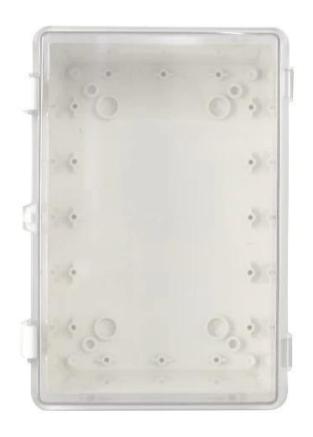

**Quote details IP66** waterproof plastic enclosures outdoor use with metal screws AK-01-55 248\*160\*60MM





## 300\*200\*170mm



1070g

AK-01-64



## 300\*200\*170mm



1070g

AK-01-64

## **SZOMK**

### 300\*200\*170mm





1070g

AK-01-64



# Advantages of IP66 waterproof plastic enclosures outdoor use with metal screws AK-01-55 248\*160\*60MM

Has a strong wear resistance, weatherability, corrosion resistance.

- 2. Can form a variety of colors on the surface, to meet your requirements to the maximum.
- 3. Has a very strong hardness, can be a good protection of your electronic products.

#### What can we do for you?

One-time drilling, punching and so on. Welcome to provide custom drawings.

- 2 powder coating, brush, polish, silk screen, laser engraving, sticker, engraving, acrylic film.
- 3 delivery time is short, usually 3-5 days after payment (by quantity)
- 4 your quick reply to the inquiry

#### **Customized service**







Cutout

We can do customize

Silicone Seals







### Campany informati