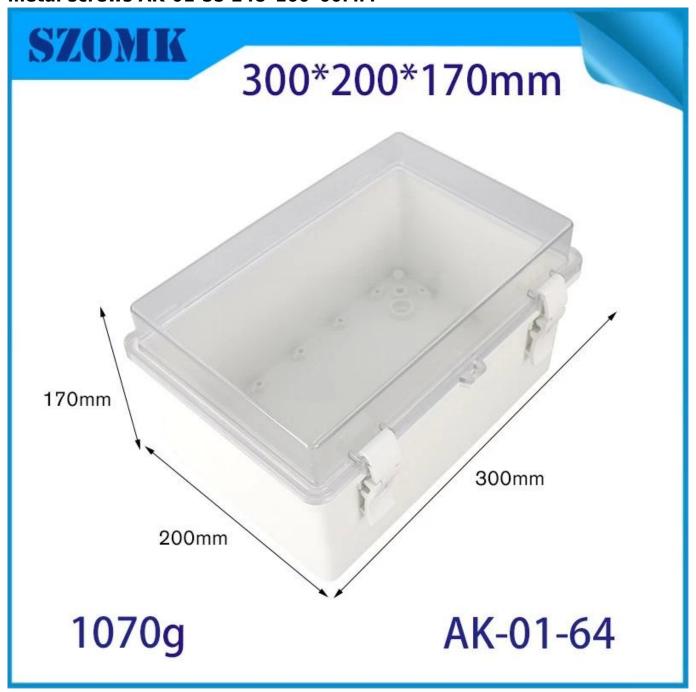

**Quote details IP66** waterproof plastic enclosures outdoor use with metal screws AK-01-55 248\*160\*60MM





## 300\*200\*170mm



1070g

AK-01-64



## 300\*200\*170mm



1070g

AK-01-64

## **SZOMK**

### 300\*200\*170mm





1070g

AK-01-64



# Advantages of IP66 waterproof plastic enclosures outdoor use with metal screws AK-01-55 248\*160\*60MM

Has a strong wear resistance, weatherability, corrosion resistance.

- 2. Can form a variety of colors on the surface, to meet your requirements to the maximum.
- 3. Has a very strong hardness, can be a good protection of your electronic products.

#### What can we do for you?

One-time drilling, punching and so on. Welcome to provide custom drawings.

- 2 powder coating, brush, polish, silk screen, laser engraving, sticker, engraving, acrylic film.
- 3 delivery time is short, usually 3-5 days after payment (by quantity)
- 4 your quick reply to t