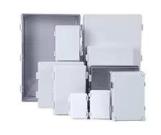

# SZOMK OEM Custom IP67 Small Plastic Waterproof Junction Box Abs Pc Electrical Equipment & Supplies Low Voltage Product Electronics & Instrument Enclosures

| Product Parameters |                                                                                                                                |
|--------------------|--------------------------------------------------------------------------------------------------------------------------------|
| Product Name       | Electronic Enclosures Waterproof Box                                                                                           |
| Brand Name         | SZOMK                                                                                                                          |
| Model Number       | AK-01-76~89-Series                                                                                                             |
| Туре               | Junction Box                                                                                                                   |
| Material           | Transparent top cover PC material, bottom cover ABS, opaque ABS                                                                |
| Protection degree  | IP67                                                                                                                           |
| Usage              | Electronic Product Protective Enclosures                                                                                       |
| Function           | Install Circuit Board                                                                                                          |
| Color              | White,accept customize                                                                                                         |
| Screw Material     | 304 Stainless Steel Screw                                                                                                      |
| MOQ                | 1pc                                                                                                                            |
| Tempertaure        | -30~80°C                                                                                                                       |
| Customization      | Cutout, Silkscreen Printing, Pad PrintingLaser Engraving, UV printing, Sticker. Acrylic Plate, Oil Painting, Surface Treatment |