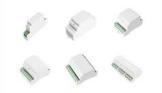

# SZOMK OEM Custom IP67 Small Plastic Waterproof Junction Box Abs Pc Electrical Equipment & Supplies Low Voltage Product Electronics & Instrument Enclosures

| Product Parameters |                                                                                                                                |
|--------------------|--------------------------------------------------------------------------------------------------------------------------------|
| Product Name       | Electronic Enclosures Waterproof Box                                                                                           |
| Brand Name         | SZOMK                                                                                                                          |
| Model Number       | AK-01-76~89-Series                                                                                                             |
| Туре               | Junction Box                                                                                                                   |
| Material           | Transparent top cover PC material, bottom cover ABS, opaque ABS                                                                |
| Protection degree  | IP67                                                                                                                           |
| Usage              | Electronic Product Protective Enclosures                                                                                       |
| Function           | Install Circuit Board                                                                                                          |
| Color              | White,accept customize                                                                                                         |
| Screw Material     | 304 Stainless Steel Screw                                                                                                      |
| MOQ                | 1pc                                                                                                                            |
| Tempertaure        | -30~80°C                                                                                                                       |
| Customization      | Cutout, Silkscreen Printing, Pad PrintingLaser Engraving, UV printing, Sticker. Acrylic Plate, Oil Painting, Surface Treatment |