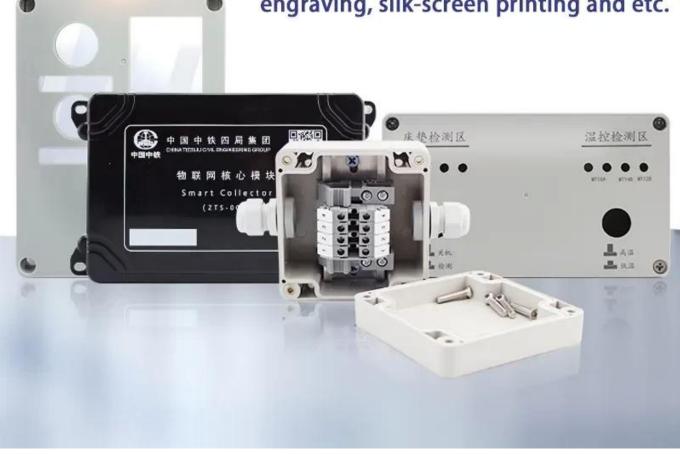

# ODM&OEM

Support drilling, painting, engraving, silk-screen printing and etc.

# SZOMK OEM Custom IP67 Small Plastic Waterproof Junction Box Abs Pc Electrical Equipment & Supplies Low Voltage Product Electronics & Instrument Enclosures

| Product Parameters |                                                                                                                                |
|--------------------|--------------------------------------------------------------------------------------------------------------------------------|
| Product Name       | Electronic Enclosures Waterproof Box                                                                                           |
| Brand Name         | SZOMK                                                                                                                          |
| Model Number       | AK-01-76~89-Series                                                                                                             |
| Туре               | Junction Box                                                                                                                   |
| Material           | Transparent top cover PC material, bottom cover ABS, opaque ABS                                                                |
| Protection degree  | IP67                                                                                                                           |
| Usage              | Electronic Product Protective Enclosures                                                                                       |
| Function           | Install Circuit Board                                                                                                          |
| Color              | White,accept customize                                                                                                         |
| Screw Material     | 304 Stainless Steel Screw                                                                                                      |
| MOQ                | 1pc                                                                                                                            |
| Tempertaure        | -30~80°C                                                                                                                       |
| Customization      | Cutout, Silkscreen Printing, Pad PrintingLaser Engraving, UV printing, Sticker. Acrylic Plate, Oil Painting, Surface Treatment |