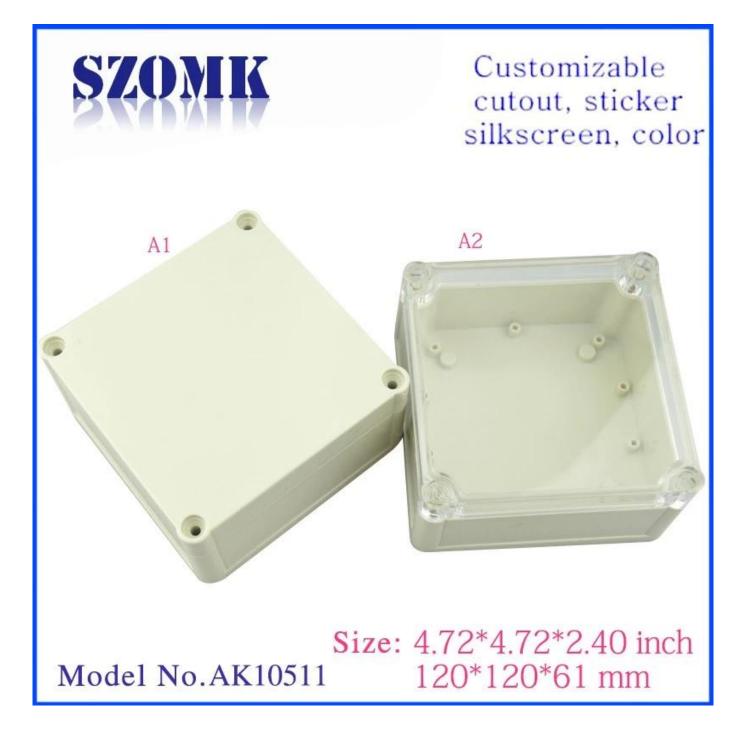

## **Detailed pictures of IP68 junction box weterproof plastic enclosure instrument**