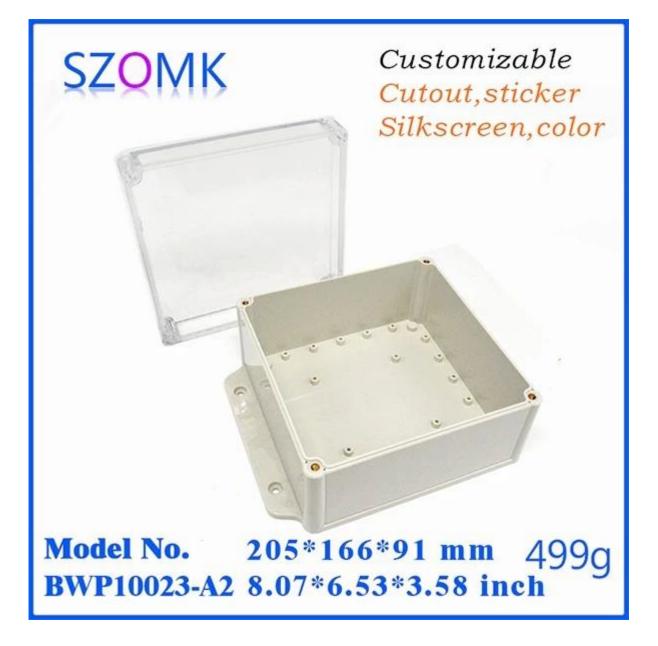

l up to IP68
- 6 Exclusive package for each unit

# We are pleased to provide you with:

- 1 Drilling, Punching , etc. Welcome to provide drawings custom.
- 2 Silkscreen ,Laser Carve, Sticker ,etc.
- 3 Short lead time, normally 3-5 days after payment( according to quantity)
- 4 Prompt response for your inquiry

### **Applications:**

It is widely used in electronic, instrumentation, automation, communications, power supply units, student projects, amplifiers, Medical and wellness devices, test and measurement equipment, industrial control, peripheral devices and interfaces, switch boxes.

#### Warm Prompt:

Welcome to contact us for more details and quotations for electrical box ,your inquiry will surely get prompt response in 24 hours!

## Here are more pictures for electrical box :