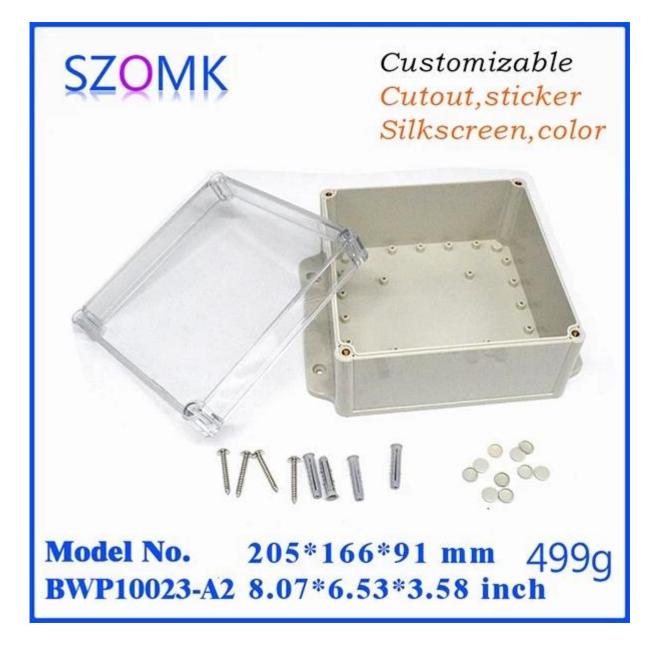

to IP68
- 6 Exclusive package for each unit

# We are pleased to provide you with:

- 1 Drilling, Punching , etc. Welcome to provide drawings custom.
- 2 Silkscreen ,Laser Carve, Sticker ,etc.
- 3 Short lead time, normally 3-5 days after payment( according to quantity)
- 4 Prompt response for your inquiry

### **Applications:**

It is widely used in electronic, instrumentation, automation, communications, power supply units, student projects, amplifiers, Medical and wellness devices, test and measurement equipment, industrial control, peripheral devices and interfaces, switch boxes.

#### Warm Prompt:

Welcome to contact us for more details and quotations for electrical box ,your inquiry will surely get prompt response in 24 hours!

## Here are more pictures for electrical box :