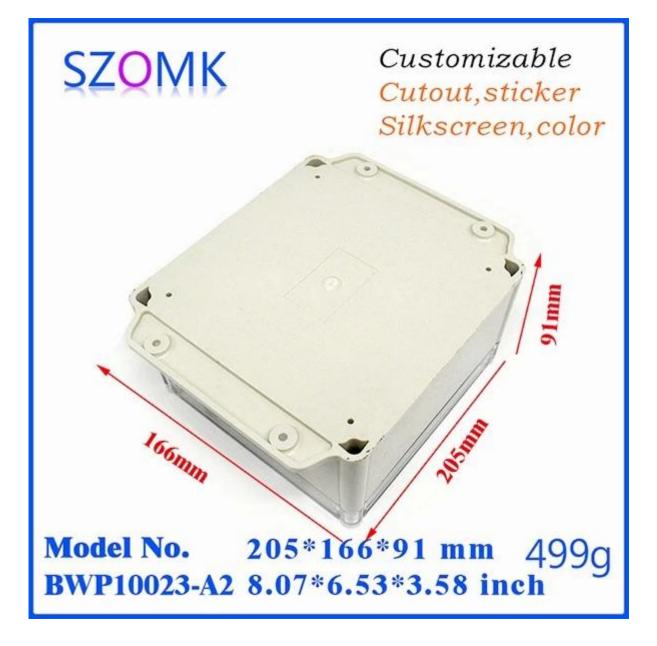

vel up to IP68
- 6 Exclusive package for each unit

# We are pleased to provide you with:

- 1 Drilling, Punching , etc. Welcome to provide drawings custom.
- 2 Silkscreen ,Laser Carve, Sticker ,etc.
- 3 Short lead time, normally 3-5 days after payment( according to quantity)
- 4 Prompt response for your inquiry

### **Applications:**

It is widely used in electronic, instrumentation, automation, communications, power supply units, student projects, amplifiers, Medical and wellness devices, test and measurement equipment, industrial control, peripheral devices and interfaces, switch boxes.

#### Warm Prompt:

Welcome to contact us for more details and quotations for electrical box ,your inquiry will surely get prompt response in 24 hours!

## Here are more pictures for electrical box :