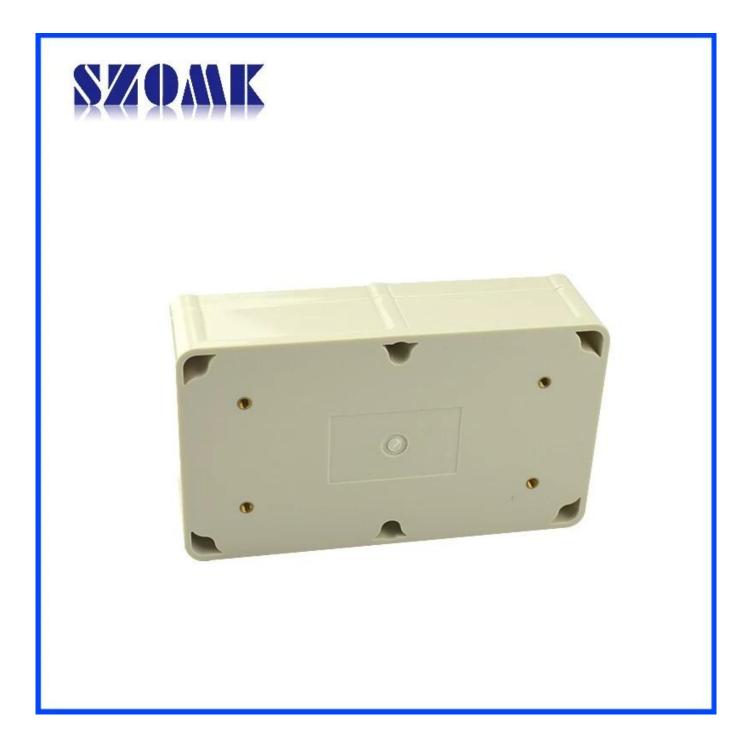

#### Here are more pictures for electrical box :

Epitheca (1PCS) Material:PC Color:Transparent

Grub Screw(6PCS) Material:Stainless Steel Standard:M4\*25

Hypotheca (1PCS) Material:ABS Color:Light Grey(FS20412)