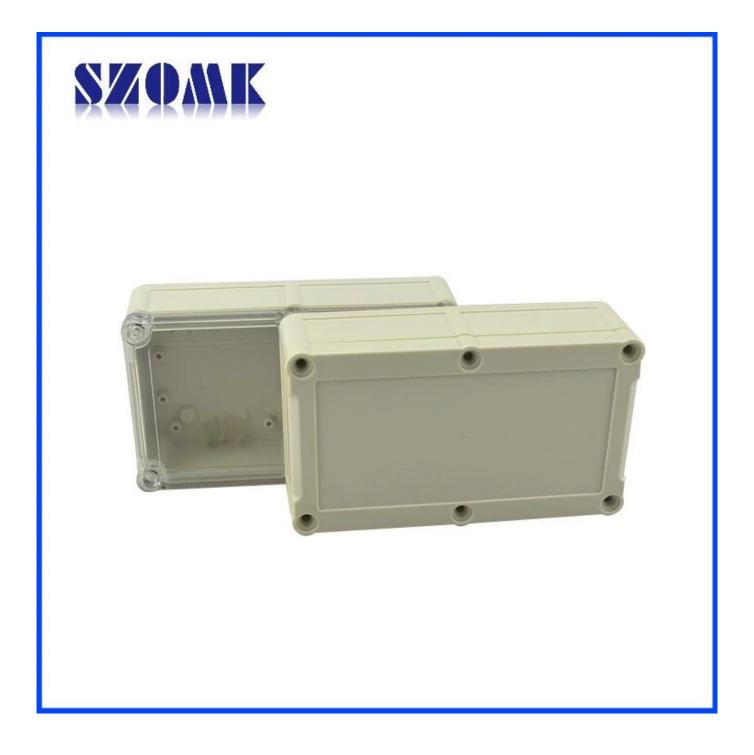

#### Here are more pictures for electrical box :

Epitheca (1PCS) Material:PC Color:Transparent

Grub Screw(6PCS) Material:Stainless Steel Standard:M4\*25

Hypotheca (1PCS) Material:ABS Color:Light Grey(FS20412)