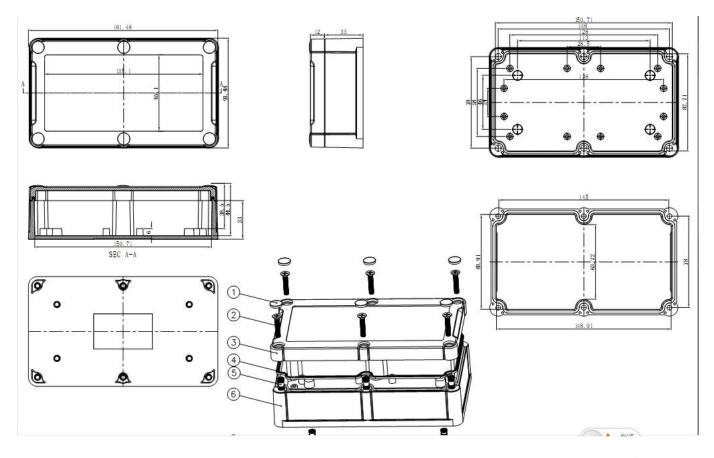

## Introduction for plastic outdoor electric box:

- 1 Use of one sachet of silica gel for water-proof which is highly water-proof and highly sealed
- $2\ \mathrm{Use}$  of copper bolts and stainless steel screws for the external body
- 3 Wall Hanging nails and wall hanging screws
- ${\bf 4}$  Screws spots with their covers
- 5 Water-proof level up to IP68
- 6 Exclusive package for each unit

#### Here are more pictures for electrical box :

Epitheca (1PCS) Material:PC Color:Transparent

Grub Screw(6PCS) Material:Stainless Steel Standard:M4\*25

Hypotheca (1PCS) Material:ABS Color:Light Grey(FS20412)

Gasket (1PCS) Material:Rubber Size:113\*113\*1.8 mm

Copper Nut(6PCS) Material:Copper Standard:M4\*10 Color:Copper

Copper Nut(4PCS) Material:M4\*5 Color:Copper

Screw Lid(6PCS) Material:ABS Color:Light Grey(FS20412)

Self-Tapping Screw(4PCS) Material: Iron Standard:M4\*30

2819022460

86-755-83222882 86-13418600500

628Room,505 Building ,Shangbu industry, Hangtian road ,Futian district ,Shenzhen, China,518031

hellen@szomk.com.cn