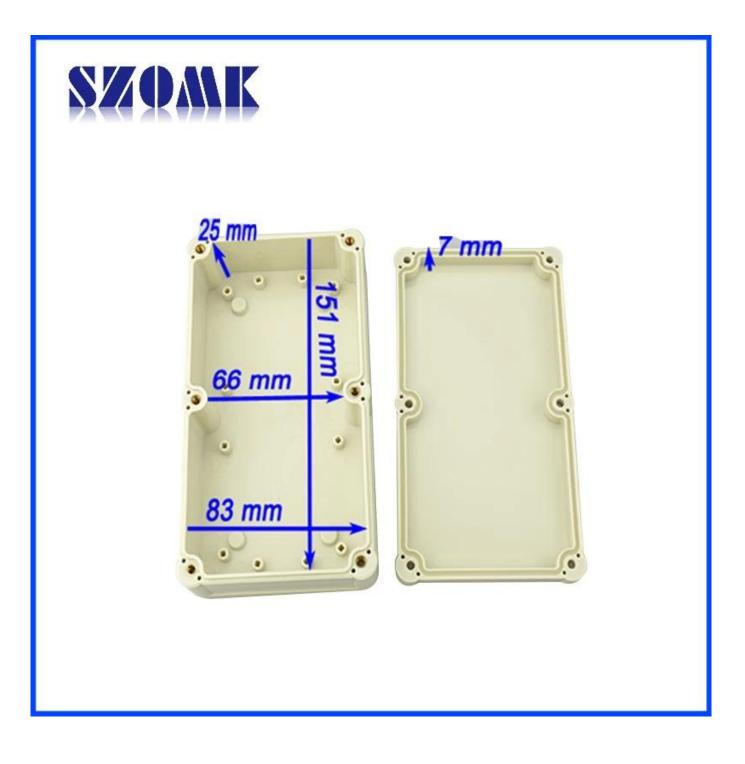

#### Here are more pictures for electrical box :

Epitheca (1PCS) Material:PC Color:Transparent

Grub Screw(6PCS) Material:Stainless Steel Standard:M4\*25

Hypotheca (1PCS) Material:ABS Color:Light Grey(FS20412)