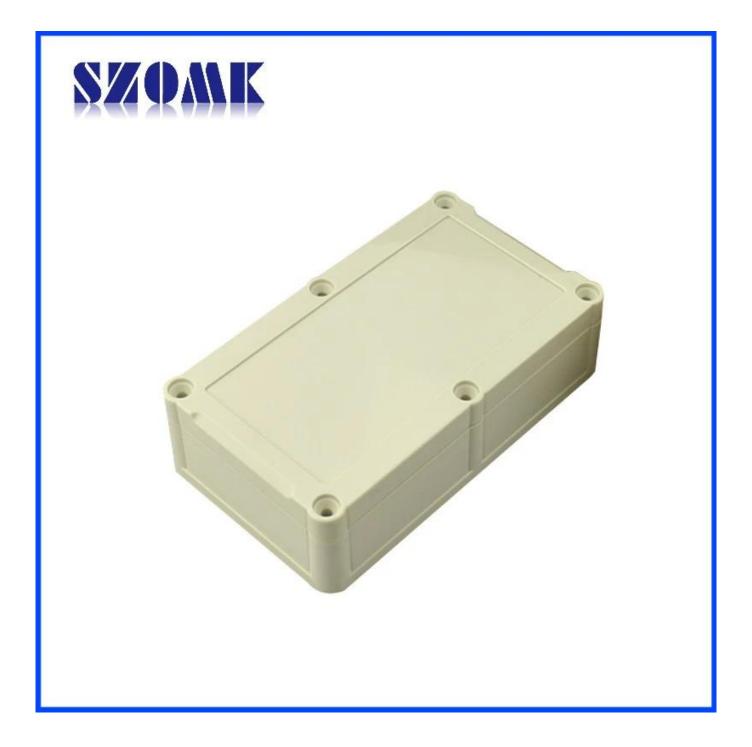

#### Here are more pictures for electrical box :

Epitheca (1PCS) Material:PC Color:Transparent

Grub Screw(6PCS) Material:Stainless Steel Standard:M4\*25

Hypotheca (1PCS) Material:ABS Color:Light Grey(FS20412)