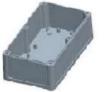

## Introduction for plastic outdoor electric box:

- 1 Use of one sachet of silica gel for water-proof which is highly water-proof and highly sealed
- $2\ \mathrm{Use}$  of copper bolts and stainless steel screws for the external body
- 3 Wall Hanging nails and wall hanging screws
- ${\bf 4}$  Screws spots with their covers
- 5 Water-proof level up to IP68
- 6 Exclusive package for each unit

#### Here are more pictures for electrical box :

Epitheca (1PCS) Material:PC Color:Transparent

Grub Screw(6PCS) Material:Stainless Steel Standard:M4\*25

Hypotheca (1PCS) Material:ABS Color:Light Grey(FS20412)