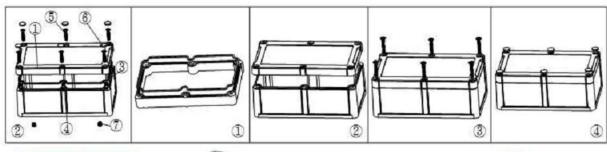

#### Here are more pictures for electrical box :

Epitheca (1PCS) Material:PC Color:Transparent

Grub Screw(6PCS) Material:Stainless Steel Standard:M4\*25

Hypotheca (1PCS) Material:ABS Color:Light Grey(FS20412)

Gasket (1PCS) Material:Rubber Size:113\*113\*1.8 mm

Copper Nut(6PCS) Material:Copper Standard:M4\*10 Color:Copper

Copper Nut(4PCS) Material:M4\*5 Color:Copper

Screw Lid(6PCS) Material:ABS Color:Light Grey(FS20412)

Self-Tapping Screw(4PCS) Material: Iron Standard:M4\*30

2819022460

86-755-83222882 86-13418600500

628Room,505 Building ,Shangbu industry, Hangtian road ,Futian district ,Shenzhen, China,518031

hellen@szomk.com.cn