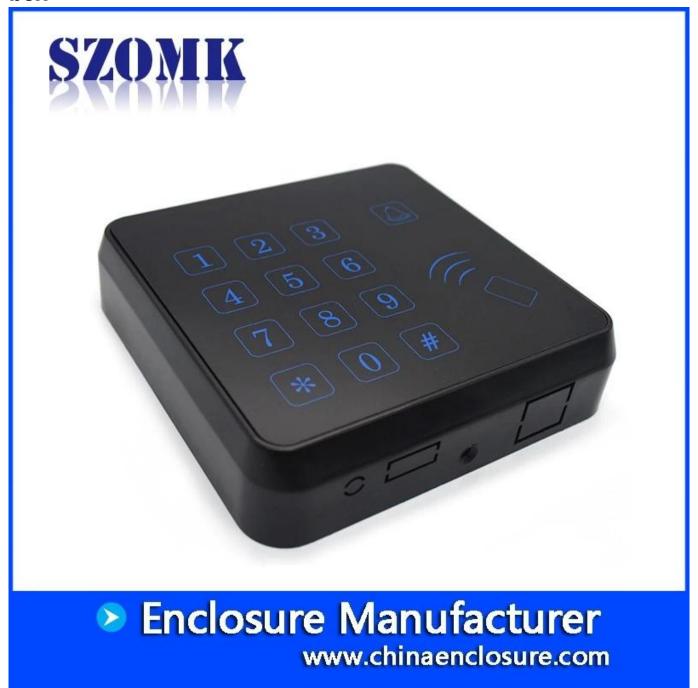

# **Detailed pictures of plastic outdoor access control junction** box





#### Non - standard housing advantage

- 1. Has a strong corrosion resistance, weatherability, corrosion resistance.
- 2. The surface can form a variety of colors to maximize your needs.
- 3. Has a good toughness, you can protect your electronic products.

### What can we do for you?

A stamping, stamping and so on. Welcome to map to map.

- 2 powder coating, brush, polishing, silk screen, laser engraving, poster, engraving, acrylic resin panel.
- 3 delivery time is short, usually 3-5 days after payment (by number)
- 4 tips for your inquiry

#### **Customized services**







Cutout

We can do customize

Silicone Seals







## Campany information



#### Shenzhen Futian Huaqiang Electronic World OMK Electronic Sales Departmen

This complex, during long years of efforts with it's own