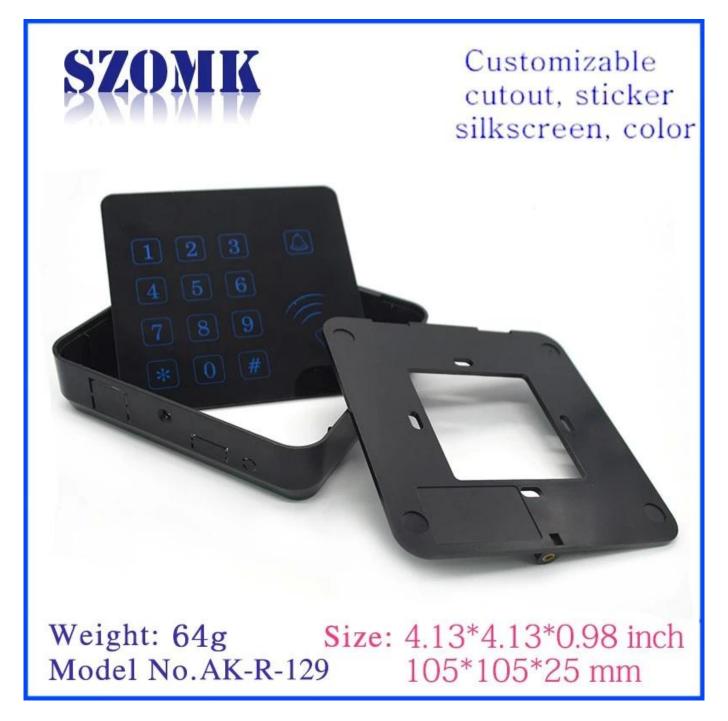

# **Detailed pictures of plastic outdoor access control junction** box





#### Non - standard housing advantage

- 1. Has a strong corrosion resistance, weatherability, corrosion resistance.
- 2. The surface can form a variety of colors to maximize your needs.
- 3. Has a good toughness, you can protect your electronic products.

### What can we do for you?

A stamping, stamping and so on. Welcome to map to map.

- 2 powder coating, brush, polishing, silk screen, laser engraving, poster, engraving, acrylic resin panel.
- 3 delivery time is short, usually 3-5 days after payment (by number)
- 4 tips for your inquiry

#### **Customized services**







Cutout

We can do customize

Silicone Seals







## Campany information



#### Shenzhen Futian Huaqiang Electronic World OMK Electronic Sales Departmen

This complex, during long years of efforts with it's own e