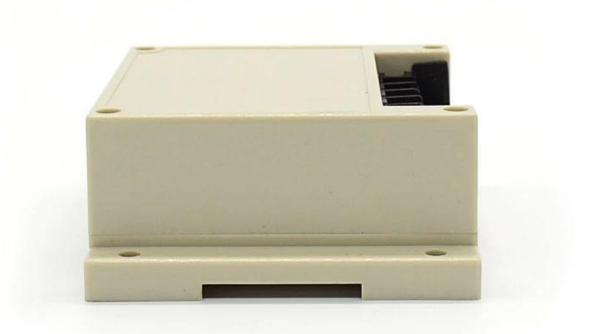

# China hot sale abs plastic din rail junction 115X90X40mm instrument box manufacture

High quality enclosure show:

Customizable Cutout,sticker Silkscreen,color

Weight: 118gSize: 115\*90\*40 mmModel No. AK-P-02a4.5\*3.5\*1.6 inch

Customizable Cutout,sticker Silkscreen,color

Weight: 118g

Size: 115\*90\*40 mm 4.5\*3.5\*1.6 inch

Model No. AK-P-02a

| SZOM                                | K Customizable<br>Cutout,sticker<br>Silkscreen,color |  |
|-------------------------------------|------------------------------------------------------|--|
|                                     |                                                      |  |
| Weight: 118g                        | Size: 115*90*40 mm                                   |  |
| Model No. AK-P-02a 4.5*3.5*1.6 inch |                                                      |  |
| Туре                                | Din rail plastic enclosure                           |  |
| Model No.                           | AK-P-02a                                             |  |
| Size                                | 115X90X40mm                                          |  |
| Color                               | Beige & Custom other color                           |  |
| Weight                              | 118g                                                 |  |