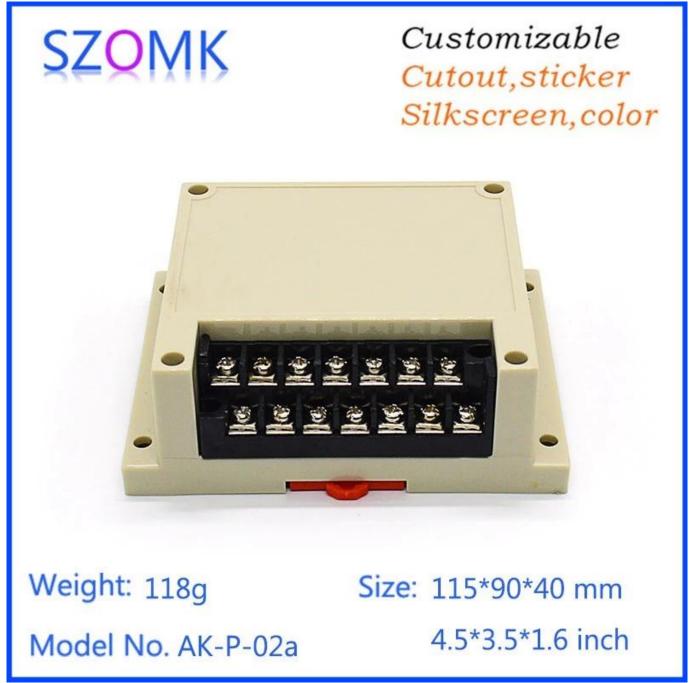

# China hot sale abs plastic din rail junction 115X90X40mm instrument box manufacture

High quality enclosure show:

Customizable Cutout,sticker Silkscreen,color

Weight: 118gSize: 115\*90\*40 mmModel No. AK-P-02a4.5\*3.5\*1.6 inch

Customizable Cutout,sticker Silkscreen,color

Weight: 118g

Size: 115\*90\*40 mm 4.5\*3.5\*1.6 inch

Model No. AK-P-02a

| SZOM                                | K Customizable<br>Cutout,sticker<br>Silkscreen,color |  |
|-------------------------------------|------------------------------------------------------|--|
|                                     |                                                      |  |
| Weight: 118g                        | Size: 115*90*40 mm                                   |  |
| Model No. AK-P-02a 4.5*3.5*1.6 inch |                                                      |  |
| Туре                                | Din rail plastic enclosure                           |  |
| Model No.                           | AK-P-02a                                             |  |
| Size                                | 115X90X40mm                                          |  |
| Color                               | Beige & Custom other color                           |  |
| Weight                              | 118g                                                 |  |