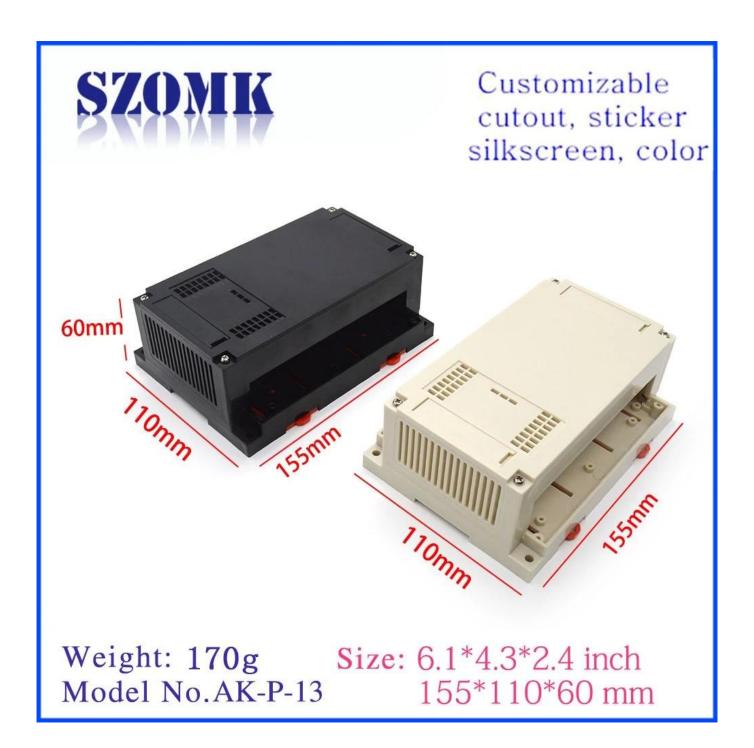

### Detailed pictures of the plastic DIN rail design enclosure box din

Customizable cutout, sticker silkscreen, color

Enclosure Manufacturer www.chinaenclosure.com

Other customizations

Packaging and shipping methods