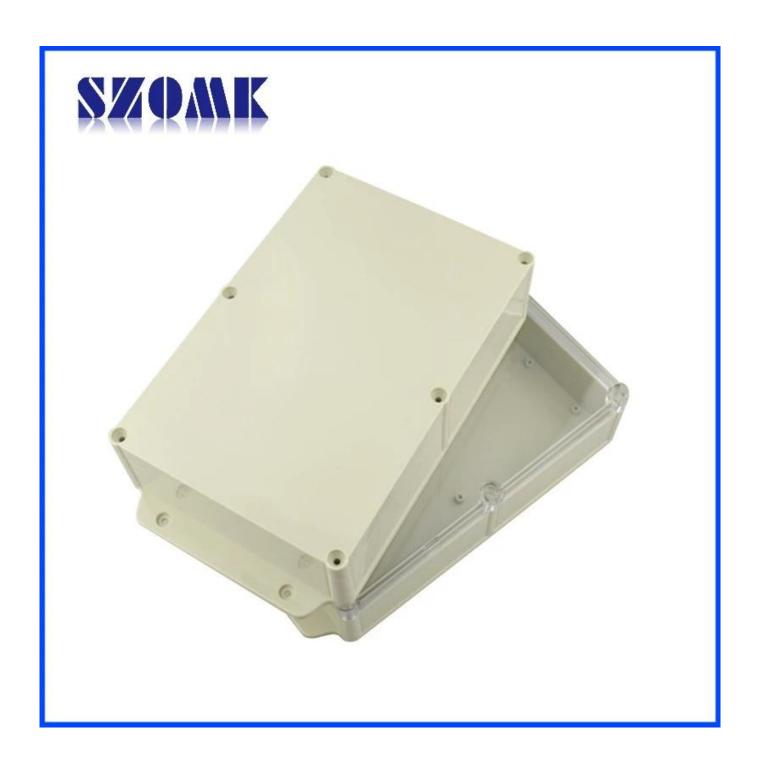

p to IP68
- 6 Exclusive package for each unit

#### We are pleased to provide you with:

- 1 Drilling, Punching , etc. Welcome to provide drawings custom.
- 2 Silkscreen ,Laser Carve, Sticker ,etc.
- 3 Short lead time, normally 3-5 days after payment( according to quantity)
- 4 Prompt response for your inquiry

#### **Applications:**

It is widely used in electronic, instrumentation, automation, communications, power supply units, student projects, amplifiers, Medical and wellness devices, test and measurement equipment, industrial control, peripheral devices and interfaces, switch boxes.

## **Warm Prompt:**

Welcome to contact us for more details and quotations for electrical box ,your inquiry will surely get prompt response in 24 hours!

# Here are more pictures for electrical box :











# CONTACT US