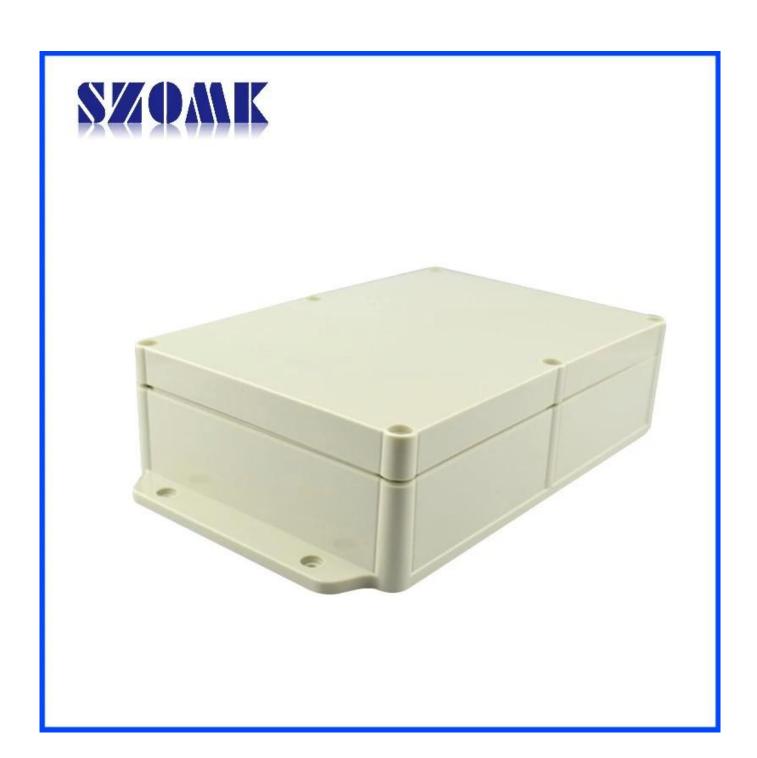

up to IP68
- 6 Exclusive package for each unit

#### We are pleased to provide you with:

- 1 Drilling, Punching , etc. Welcome to provide drawings custom.
- 2 Silkscreen ,Laser Carve, Sticker ,etc.
- 3 Short lead time, normally 3-5 days after payment( according to quantity)
- 4 Prompt response for your inquiry

#### **Applications:**

It is widely used in electronic, instrumentation, automation, communications, power supply units, student projects, amplifiers, Medical and wellness devices, test and measurement equipment, industrial control, peripheral devices and interfaces, switch boxes.

## **Warm Prompt:**

Welcome to contact us for more details and quotations for electrical box ,your inquiry will surely get prompt response in 24 hours!

# Here are more pictures for electrical box :











# CONTACT US