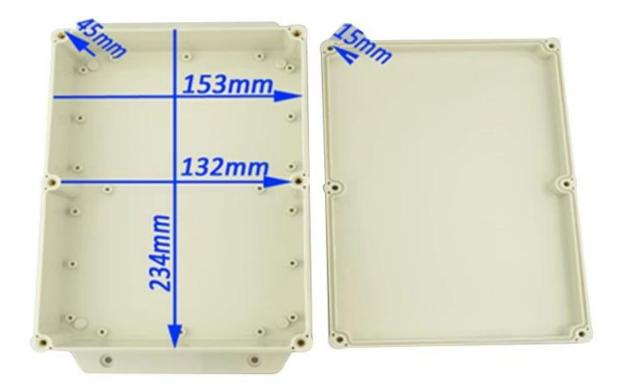

IP68
- 6 Exclusive package for each unit

#### We are pleased to provide you with:

- 1 Drilling, Punching , etc. Welcome to provide drawings custom.
- 2 Silkscreen ,Laser Carve, Sticker ,etc.
- 3 Short lead time, normally 3-5 days after payment( according to quantity)
- 4 Prompt response for your inquiry

#### **Applications:**

It is widely used in electronic, instrumentation, automation, communications, power supply units, student projects, amplifiers, Medical and wellness devices, test and measurement equipment, industrial control, peripheral devices and interfaces, switch boxes.

## **Warm Prompt:**

Welcome to contact us for more details and quotations for electrical box ,your inquiry will surely get prompt response in 24 hours!

# Here are more pictures for electrical box :











# CONTACT US