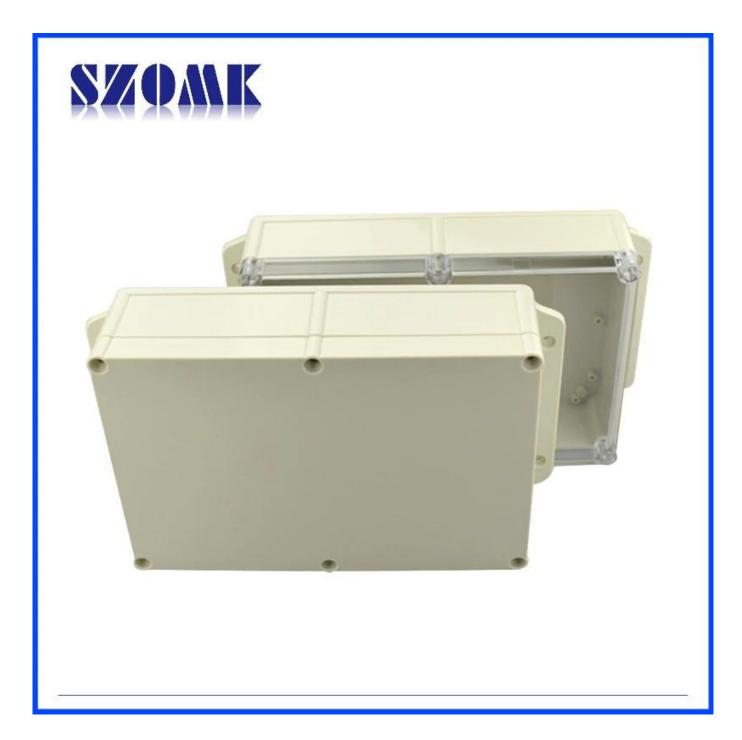

P68
- 6 Exclusive package for each unit

#### We are pleased to provide you with:

- 1 Drilling, Punching , etc. Welcome to provide drawings custom.
- 2 Silkscreen ,Laser Carve, Sticker ,etc.
- 3 Short lead time, normally 3-5 days after payment( according to quantity)
- 4 Prompt response for your inquiry

#### **Applications:**

It is widely used in electronic, instrumentation, automation, communications, power supply units, student projects, amplifiers, Medical and wellness devices, test and measurement equipment, industrial control, peripheral devices and interfaces, switch boxes.

## **Warm Prompt:**

Welcome to contact us for more details and quotations for electrical box ,your inquiry will surely get prompt response in 24 hours!

# Here are more pictures for electrical box :











# CONTACT US