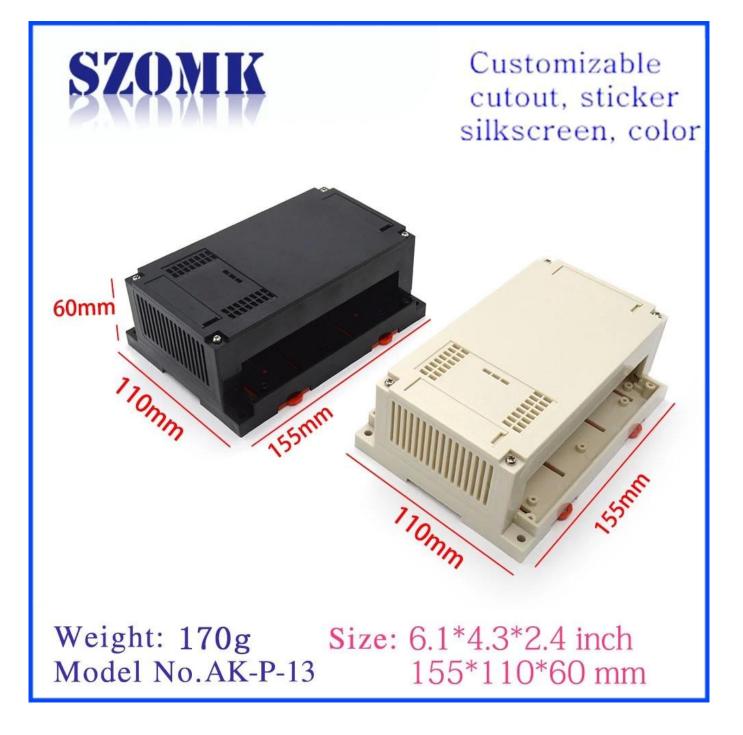

### Detailed pictures of the plastic DIN rail design enclosure box din

Customizable cutout, sticker silkscreen, color