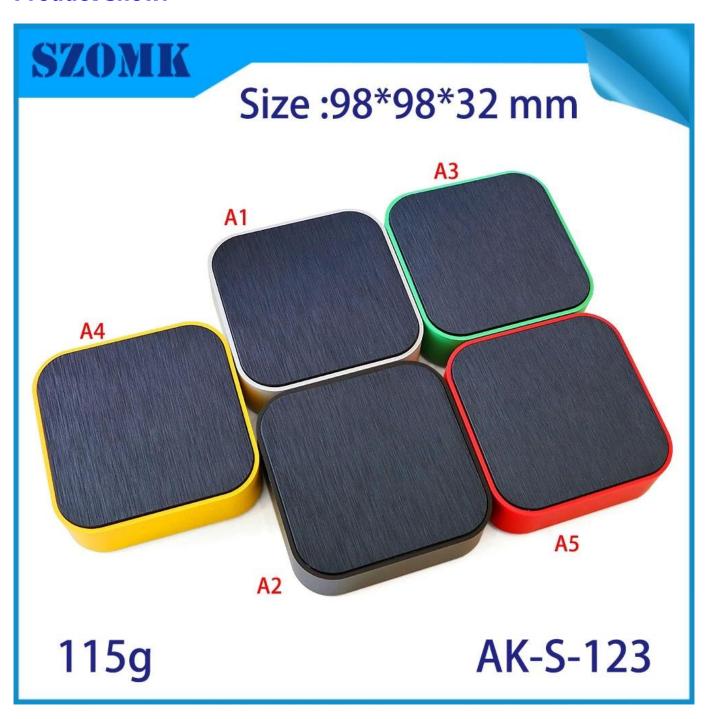

## **Product show:**

# **Product Specifications:**

| Туре          | standard plastic enclosure                                           |
|---------------|----------------------------------------------------------------------|
| Model number  | AK-S-123                                                             |
| Size          | 98*98*32mm / 3.85*3.85*1.25 inch                                     |
| Weight        | 115g                                                                 |
| Color         | black &gray,yellow,red,green,black side                              |
| Material      | ABS plastic                                                          |
| Customization | Cutout/laser engraving/sticker/silkscreen logo/acrylic plate/molding |
| Drawing       | PDF/CAD                                                              |
| Benefit       | Can make small order DIY customized                                  |