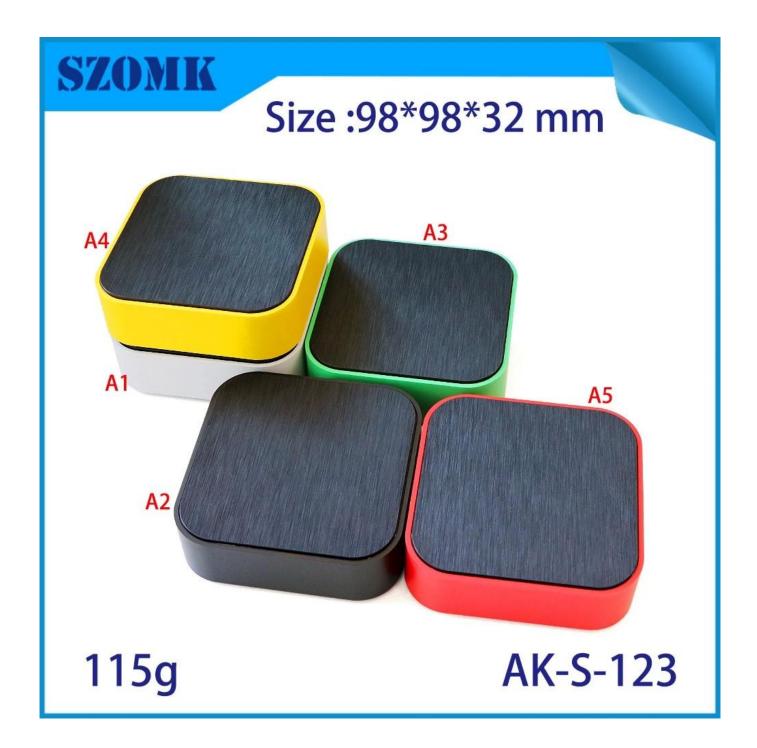

## **Product show:**

# **Product Specifications:**

| Туре          | standard plastic enclosure                                           |
|---------------|----------------------------------------------------------------------|
| Model number  | AK-S-123                                                             |
| Size          | 98*98*32mm / 3.85*3.85*1.25 inch                                     |
| Weight        | 115g                                                                 |
| Color         | black &gray,yellow,red,green,black side                              |
| Material      | ABS plastic                                                          |
| Customization | Cutout/laser engraving/sticker/silkscreen logo/acrylic plate/molding |
| Drawing       | PDF/CAD                                                              |
| Benefit       | Can make small order DIY customized                                  |