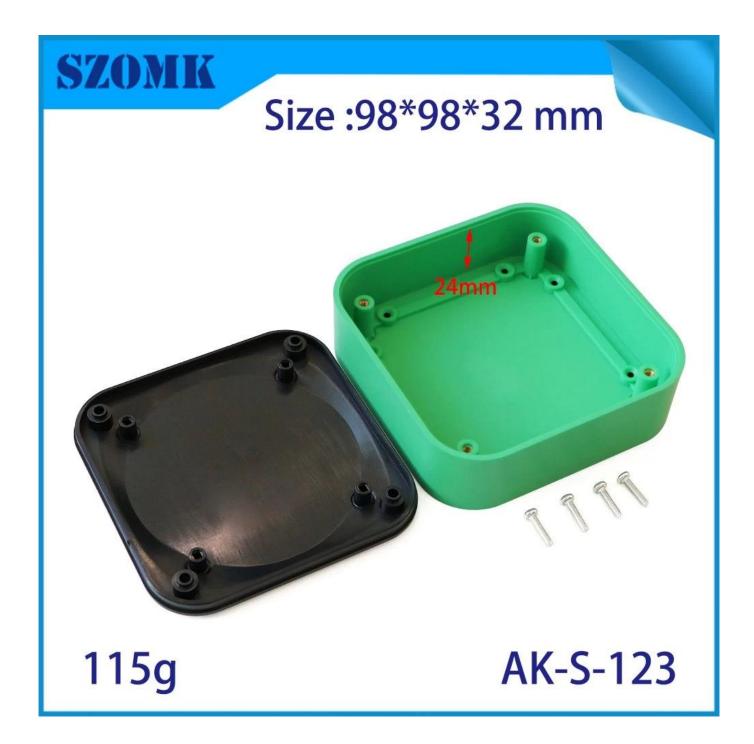

## **Product show:**

# **Product Specifications:**

| Туре          | standard plastic enclosure                                           |
|---------------|----------------------------------------------------------------------|
| Model number  | AK-S-123                                                             |
| Size          | 98*98*32mm / 3.85*3.85*1.25 inch                                     |
| Weight        | 115g                                                                 |
| Color         | black &gray,yellow,red,green,black side                              |
| Material      | ABS plastic                                                          |
| Customization | Cutout/laser engraving/sticker/silkscreen logo/acrylic plate/molding |
| Drawing       | PDF/CAD                                                              |
| Benefit       | Can make small order DIY customized                                  |