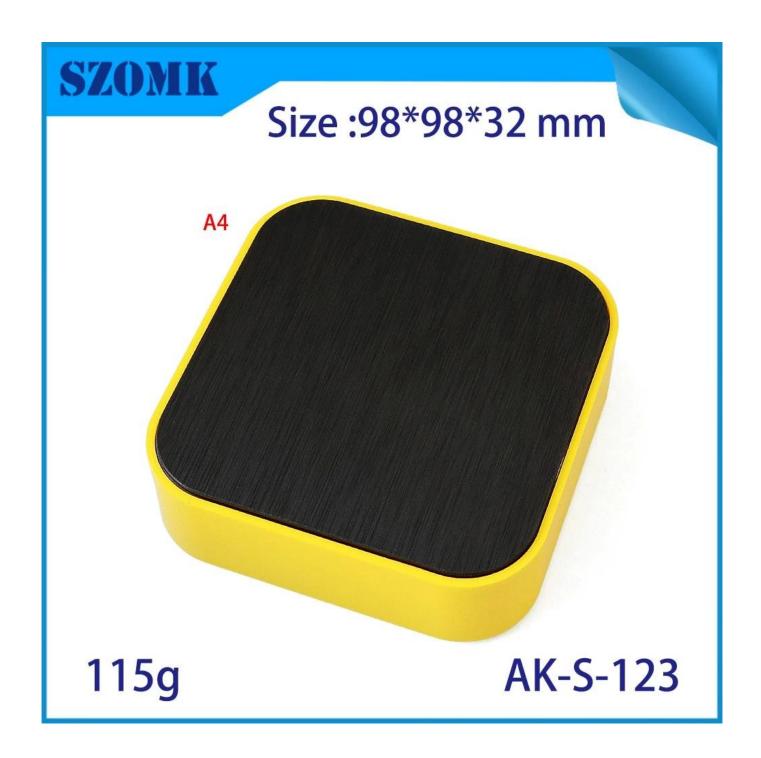

## **Product show:**

# **Product Specifications:**

| Туре          | standard plastic enclosure                                           |
|---------------|----------------------------------------------------------------------|
| Model number  | AK-S-123                                                             |
| Size          | 98*98*32mm / 3.85*3.85*1.25 inch                                     |
| Weight        | 115g                                                                 |
| Color         | black &gray,yellow,red,green,black side                              |
| Material      | ABS plastic                                                          |
| Customization | Cutout/laser engraving/sticker/silkscreen logo/acrylic plate/molding |
| Drawing       | PDF/CAD                                                              |
| Benefit       | Can make small order DIY customized                                  |