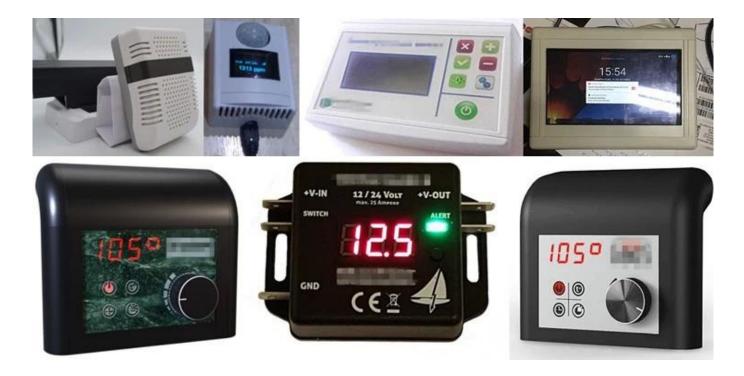

# **Applications:**

It is widely used in electronics, instrumentation, automation, communication power supply units, student projects, amplifiers, health equipment, test and measurement, industrial control, peripherals and interface, switching box.