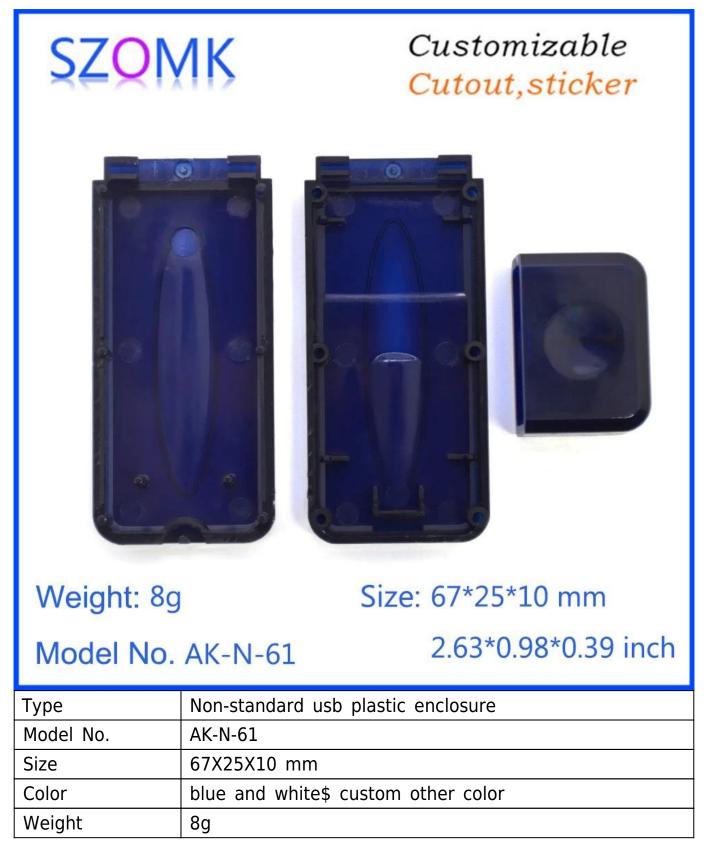

# New product semitransparent abs plastic USB 67X25X10mm junction enclosure supply

## Abs plastic enclosure packaging:

1. Enclosure industrial packaging of poly bag.

2. Then of export standard carton.

3.As costume request.