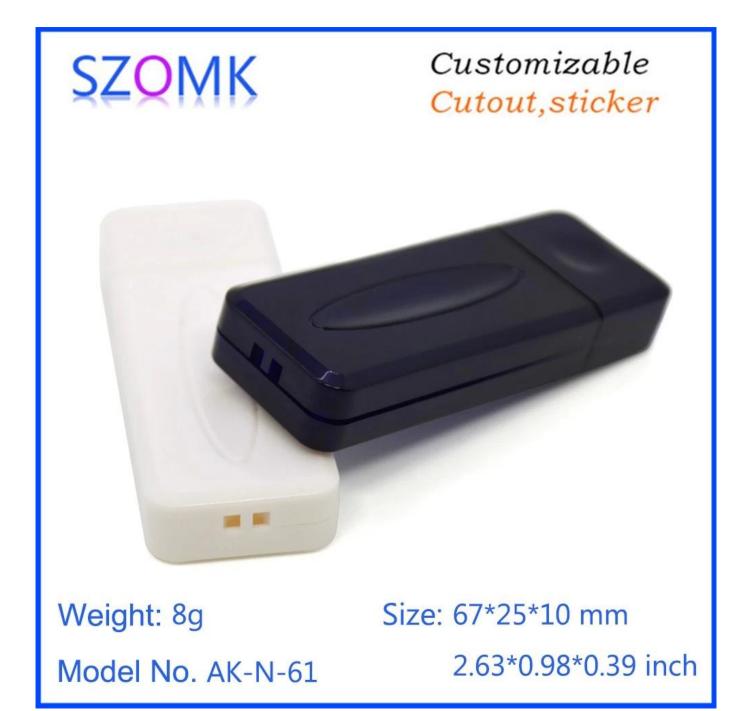

# New product semitransparent abs plastic USB 67X25X10mm junction enclosure supply