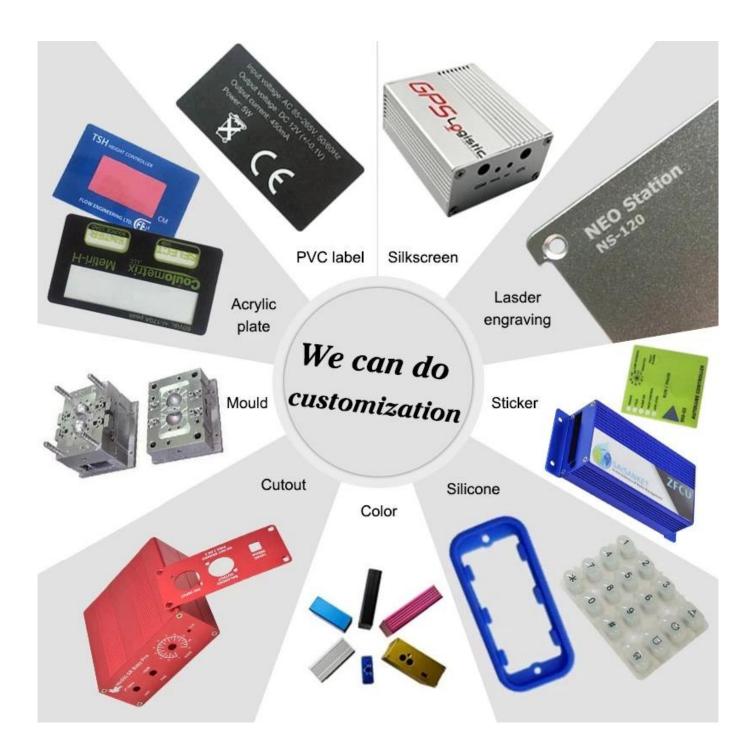

#### We are pleasured to offer you:

- 1. Drilling, punching, custom designs etc.
- 2. Drilling, silk screen printing, laser engraving, stickers and so on.

3. Short delivery time, usually 3-5 days after payment (according to the number)

4. For a timely response to your request.