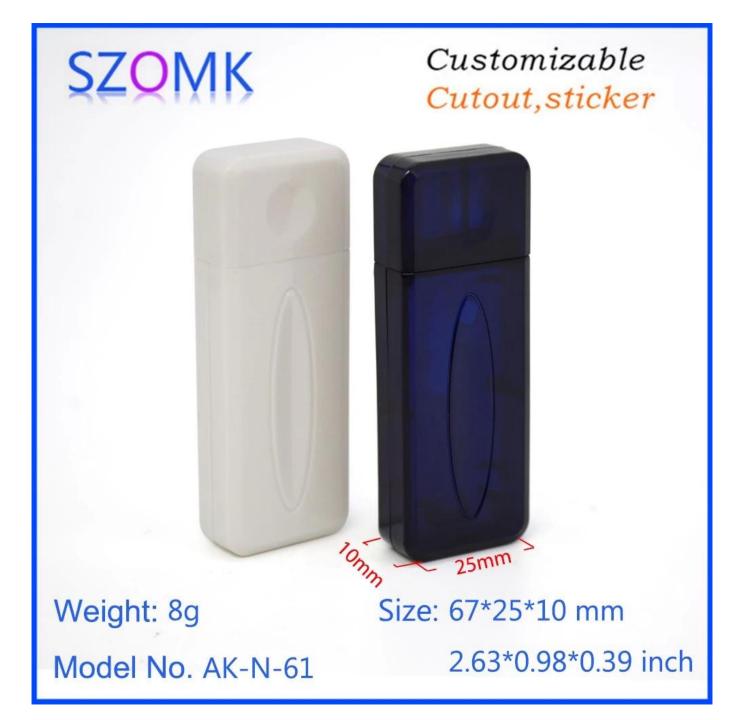

# New product semitransparent abs plastic USB 67X25X10mm junction enclosure supply