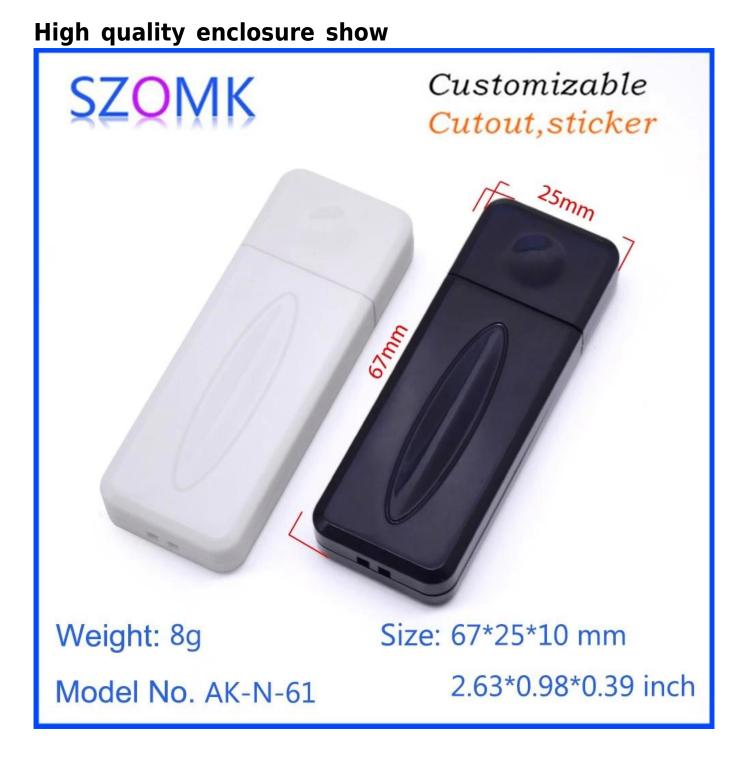

# New product semitransparent abs plastic USB 67X25X10mm junction enclosure supply