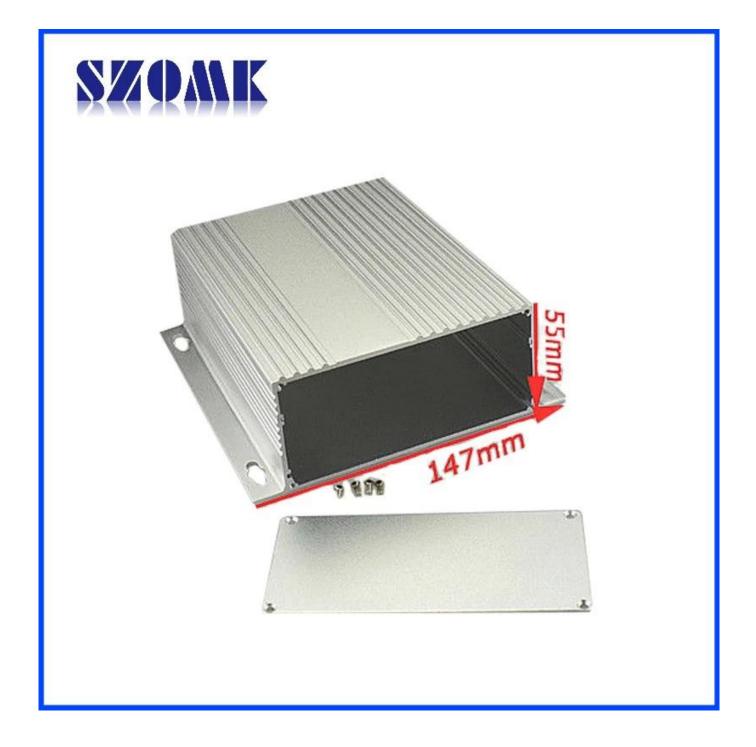

Specifications

Type:wall mount brushed aluminum enclosure
Model No. AK-C-A13
Size:55 x 147 x free(mm) 2.17"x 5.79"x free
MOO: 20 pcc

4. MOQ: 30 pcs

## wall mount brushed aluminum enclosure

| Туре           | wall mount brushed aluminum enclosure |
|----------------|---------------------------------------|
| Brand          | SZOMK                                 |
| Material       | aluminum                              |
| Model No.      | AK-C-A13                              |
| Size           | 55x147xfree(mm) 2.17"x5.79"xfree      |
| Color          | silver                                |
| Customize MOQ  | 30 pieces                             |
| Protect level  | IP54                                  |
| Lead time      | 5-15 days after get payment           |
| Normal packing | Carton                                |