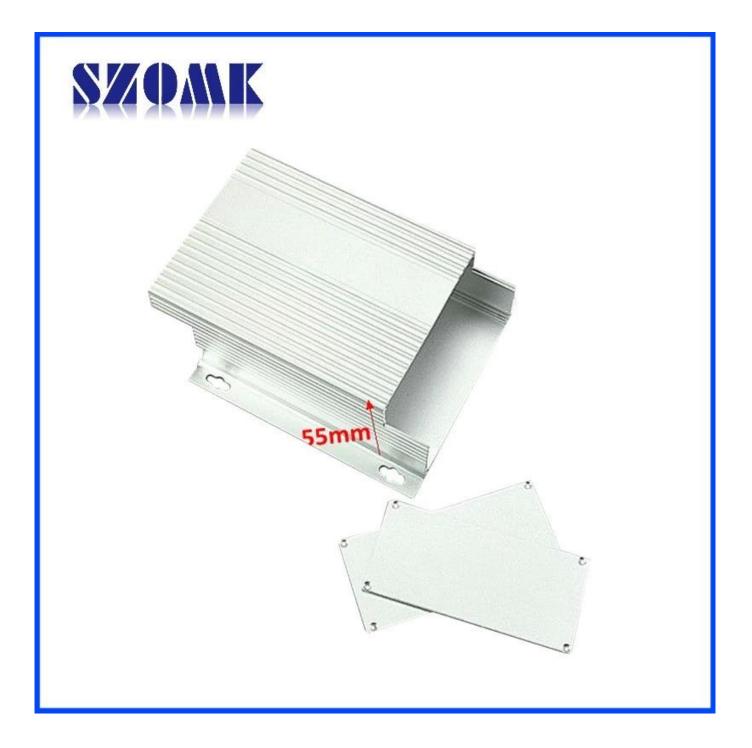

Specifications

Type:wall mount brushed aluminum enclosure
Model No. AK-C-A13
Size:55 x 147 x free(mm) 2.17"x 5.79"x free
MOO: 20 pcc

4. MOQ: 30 pcs

## wall mount brushed aluminum enclosure

| Туре           | wall mount brushed aluminum enclosure |
|----------------|---------------------------------------|
| Brand          | SZOMK                                 |
| Material       | aluminum                              |
| Model No.      | AK-C-A13                              |
| Size           | 55x147xfree(mm) 2.17"x5.79"xfree      |
| Color          | silver                                |
| Customize MOQ  | 30 pieces                             |
| Protect level  | IP54                                  |
| Lead time      | 5-15 days after get payment           |
| Normal packing | Carton                                |