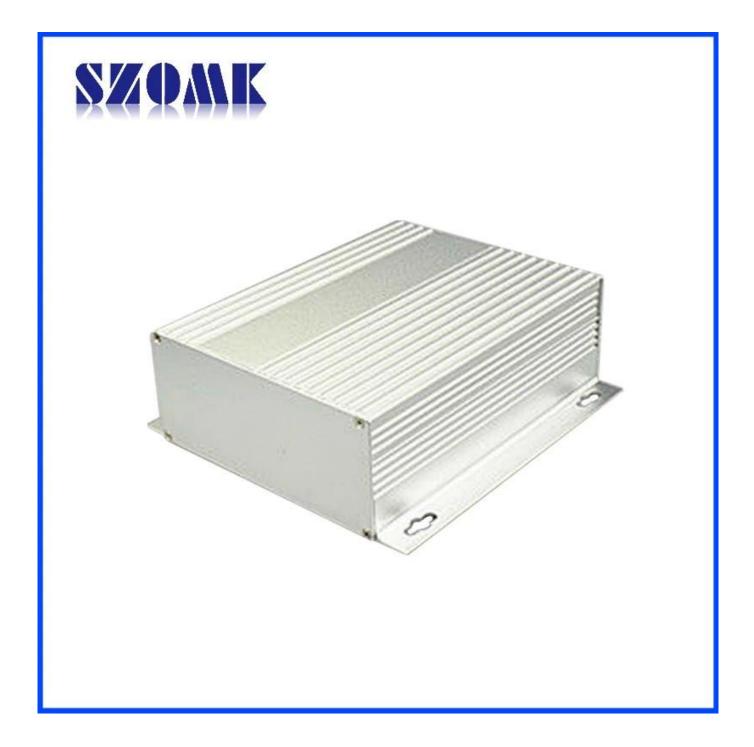

Specifications

Type:wall mount brushed aluminum enclosure
Model No. AK-C-A13
Size:55 x 147 x free(mm) 2.17"x 5.79"x free
MOO: 20 pcc

4. MOQ: 30 pcs

## Introduction of wall mount brushed aluminum enclosure

The wall mount brushed aluminum enclosure is used as an anode, placed in electrolyte, artificially formed the enclosure having a protective aluminum oxide film on the surface.

## wall mount brushed aluminum enclosure

| Туре           | wall mount brushed aluminum enclosure |
|----------------|---------------------------------------|
| Brand          | SZOMK                                 |
| Material       | aluminum                              |
| Model No.      | AK-C-A13                              |
| Size           | 55x147xfree(mm) 2.17"x5.79"xfree      |
| Color          | silver                                |
| Customize MOQ  | 30 pieces                             |
| Protect level  | IP54                                  |
| Lead time      | 5-15 days after get payment           |
| Normal packing | Carton                                |