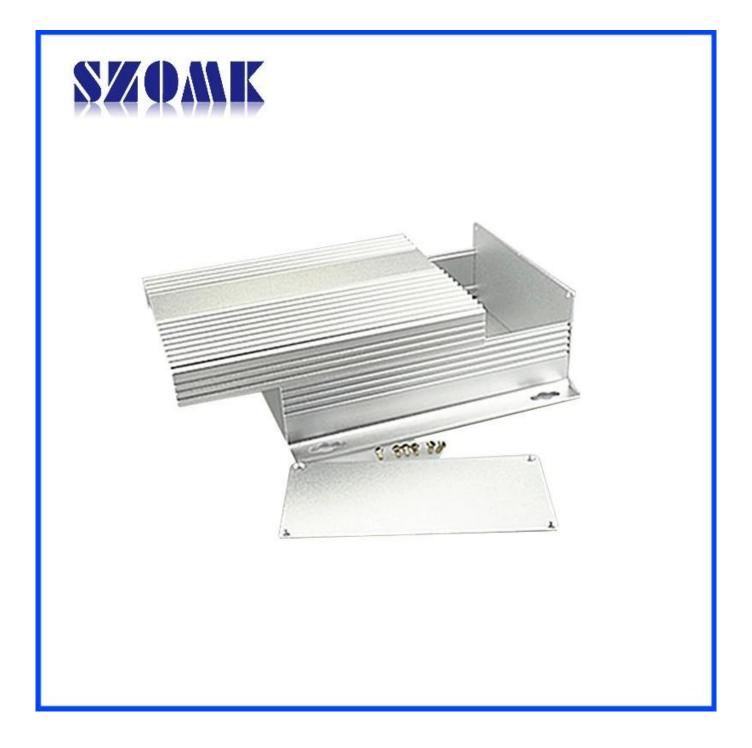

Specifications

Type:wall mount brushed aluminum enclosure
Model No. AK-C-A13
Size:55 x 147 x free(mm) 2.17"x 5.79"x free
MOO: 20 pcc

4. MOQ: 30 pcs

## wall mount brushed aluminum enclosure

| Туре           | wall mount brushed aluminum enclosure |
|----------------|---------------------------------------|
| Brand          | SZOMK                                 |
| Material       | aluminum                              |
| Model No.      | AK-C-A13                              |
| Size           | 55x147xfree(mm) 2.17"x5.79"xfree      |
| Color          | silver                                |
| Customize MOQ  | 30 pieces                             |
| Protect level  | IP54                                  |
| Lead time      | 5-15 days after get payment           |
| Normal packing | Carton                                |