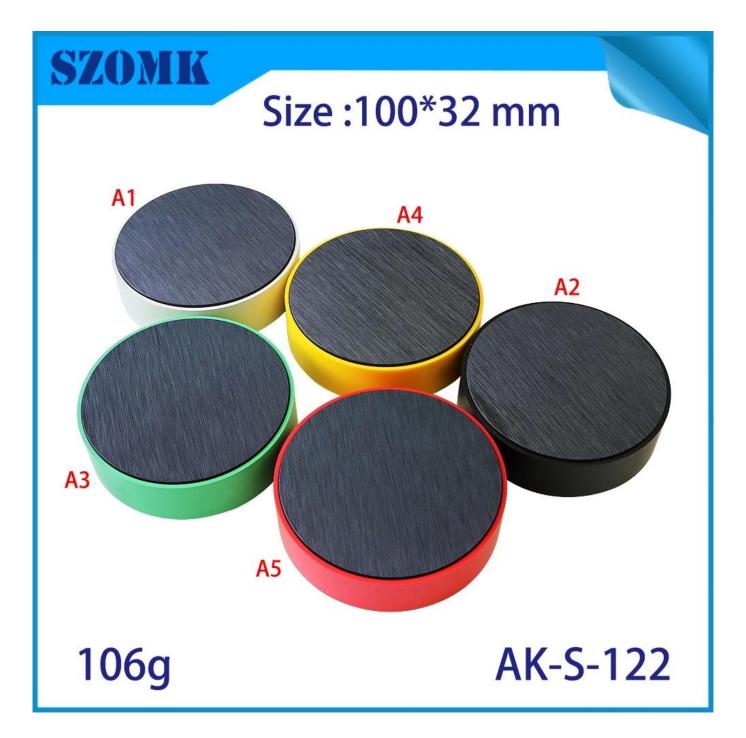

#### **Product Specifications:**

| Туре          | Non-standard plastic enclosure                                       |
|---------------|----------------------------------------------------------------------|
| Model number  | AK-S-122                                                             |
| Size          | 100*32mm / 4.33*1.25 inch                                            |
| Weight        | 106g                                                                 |
| Color         | black &gray,yellow,red,green,black side                              |
| Material      | ABS plastic                                                          |
| Customization | Cutout/laser engraving/sticker/silkscreen logo/acrylic plate/molding |
| Drawing       | PDF/CAD                                                              |
| Benefit       | Can make small order DIY customized                                  |