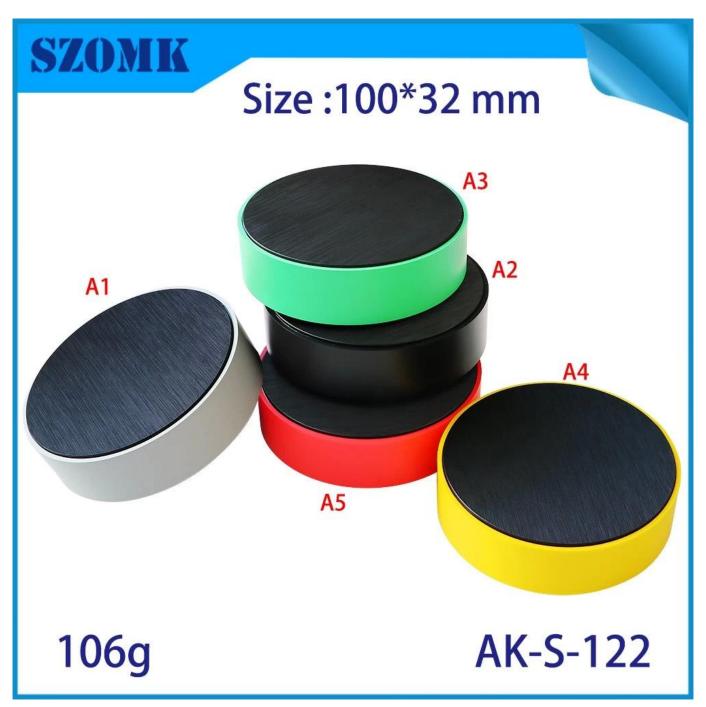

#### **Product Specifications:**

| Туре          | Non-standard plastic enclosure                                       |
|---------------|----------------------------------------------------------------------|
| Model number  | AK-S-122                                                             |
| Size          | 100*32mm / 4.33*1.25 inch                                            |
| Weight        | 106g                                                                 |
| Color         | black &gray,yellow,red,green,black side                              |
| Material      | ABS plastic                                                          |
| Customization | Cutout/laser engraving/sticker/silkscreen logo/acrylic plate/molding |
| Drawing       | PDF/CAD                                                              |
| Benefit       | Can make small order DIY customized                                  |