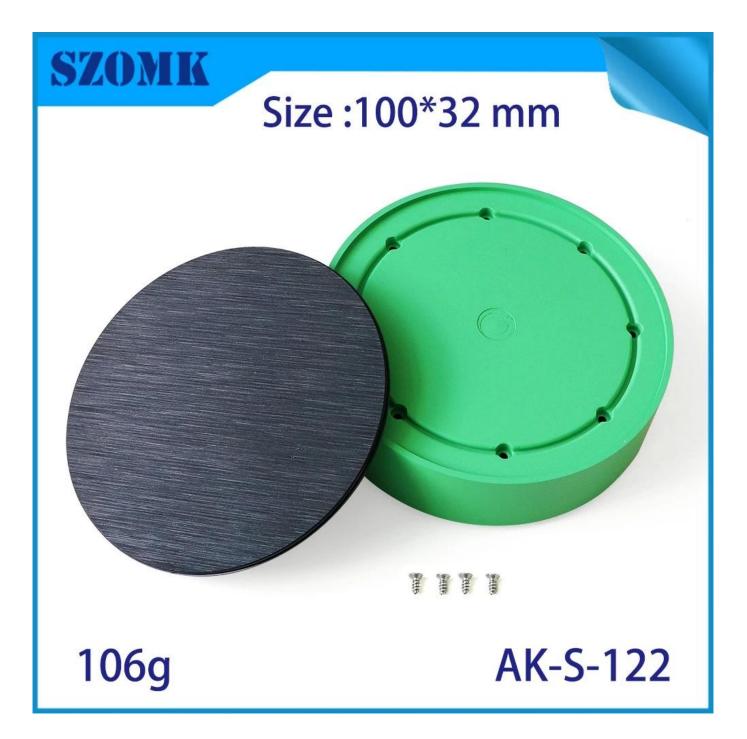

#### **Product Specifications:**

| Туре          | Non-standard plastic enclosure                                       |
|---------------|----------------------------------------------------------------------|
| Model number  | AK-S-122                                                             |
| Size          | 100*32mm / 4.33*1.25 inch                                            |
| Weight        | 106g                                                                 |
| Color         | black &gray,yellow,red,green,black side                              |
| Material      | ABS plastic                                                          |
| Customization | Cutout/laser engraving/sticker/silkscreen logo/acrylic plate/molding |
| Drawing       | PDF/CAD                                                              |
| Benefit       | Can make small order DIY customized                                  |