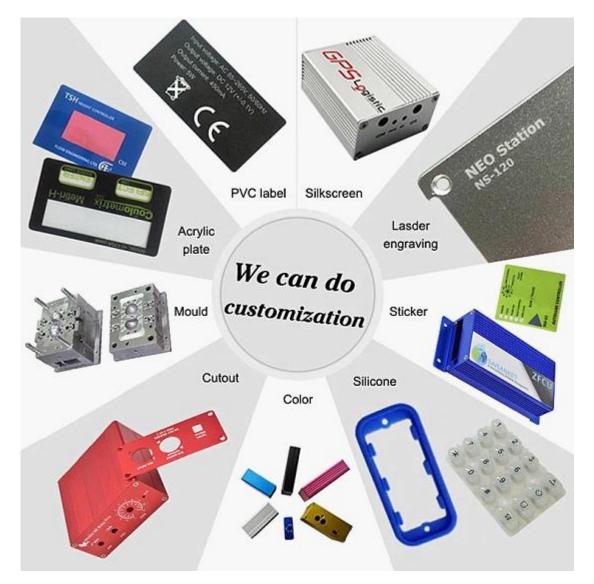

## What can we do for you? Of junction box led ceiling spotlight

1. We supply thousands of public fences and we have some goods in our warehouse.

MOQ: 1 pc

- 2. We can do DIY small order customcervice ----- MOQ: 20-50 pcs
- 3. We are able to design custom private enclosures (if you supply PCBs)
- 4. For personal mold customization (Providesample or STEP file)

6.Customized service: cutout / mold / acrylic / PVC label / silk screen / laser engraving / self adhesive / silicone / color changing and soon.

Who we are?

SHENZHENOMK ELECTRONICS CO., LTD is now one of the largest suppliers of all kinds of plastic and metal enclosures in various fields of electronics, electrical, communication, medicine, industry and research, we have more than 1000 molds and we can make cropping, silkscreen, label, sticker, lasercarve and create a new mold for you in today's industrial world and with the development therapist of all industries, the need for these products is perceived more than ever, meet these needs and help you achieve your ideals.