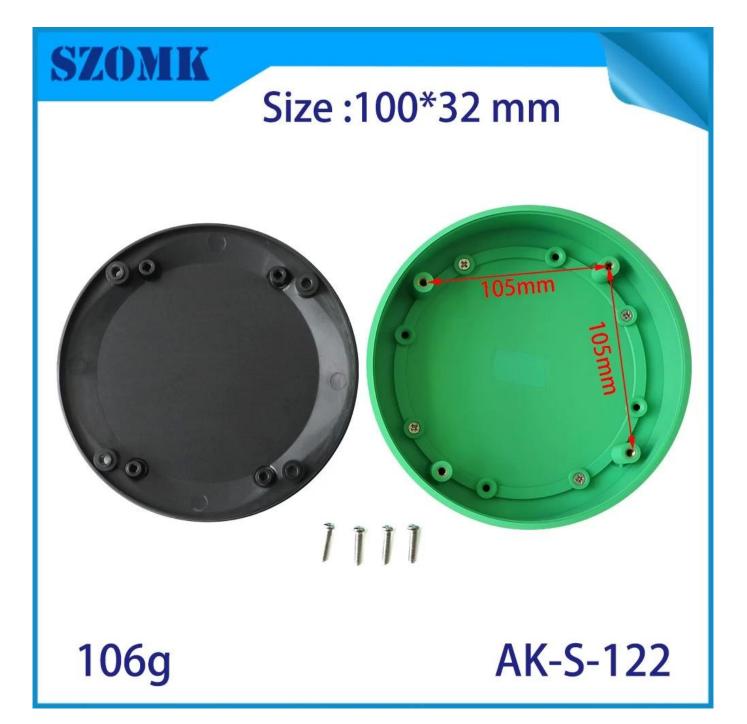

#### **Product Specifications:**

| Туре          | Non-standard plastic enclosure                                       |
|---------------|----------------------------------------------------------------------|
| Model number  | AK-S-122                                                             |
| Size          | 100*32mm / 4.33*1.25 inch                                            |
| Weight        | 106g                                                                 |
| Color         | black &gray,yellow,red,green,black side                              |
| Material      | ABS plastic                                                          |
| Customization | Cutout/laser engraving/sticker/silkscreen logo/acrylic plate/molding |
| Drawing       | PDF/CAD                                                              |
| Benefit       | Can make small order DIY customized                                  |