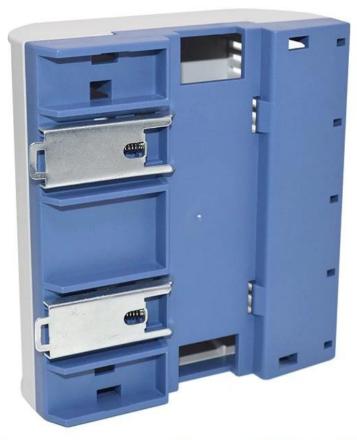

itch boxes.

#### Advantages of abs plastic din rail enclosure

- 1. Has a strong resistance to abrasion, weathering, corrosion.
- 2. Can be formed on the surface of a variety of colors, to maximize fit your requirements.
- 3. Have a strong hardness, can be well protected your electronics.

#### What we can do for you

- 1Drilling, Punching , etc. Welcome to provide drawings custom.
- 2 Powder Coating ,Brush, Polish,Silkscreen,Laser Carve, Sticker,Engraving,Acrylic Sheet.
- 3 Short lead time, normally 3-5 days after payment( according to quantity)
- 4 Prompt response for your inquiry

#### Detailed pictures of abs plastic din rail enclosure



## Customizable Cutout, sticker



Weight: 120g Size: 120\*110\*51 mm

Model No. AK-DR-60 4.72\*4.33\*2.00 inch



## Customizable Cutout, sticker



Weight: 120g Size: 120\*110\*51 mm

Model No. AK-DR-60 4.72\*4.33\*2.00 inch



## Customizable Cutout, sticker



Weight: 120g Size: 120\*110\*51 mm

Model No. AK-DR-60 4.72\*4.33\*2.00 inch

Other customization



**Packing and shipping methods** 

# SAOWK

## Our packaging

Plastic foam packaging





Metal shell packaging

Plastic box packaging



### Packaging & Shipping



#### **Contact us**