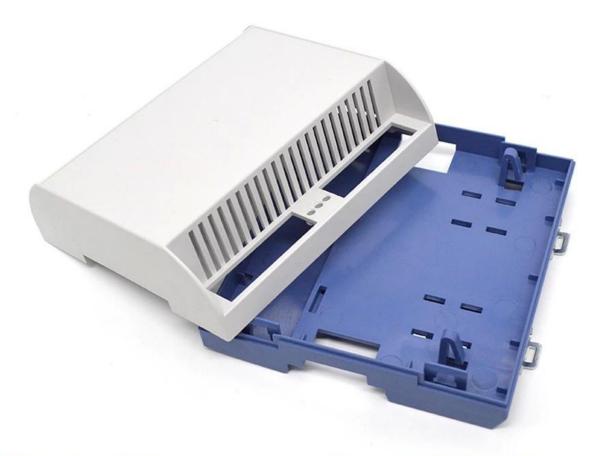

g, corrosion.
- 2. Can be formed on the surface of a variety of colors, to maximize fit your requirements.
- 3. Have a strong hardness, can be well protected your electronics.

#### What we can do for you

- 1Drilling, Punching , etc. Welcome to provide drawings custom.
- 2 Powder Coating ,Brush, Polish,Silkscreen,Laser Carve, Sticker,Engraving,Acrylic Sheet.
- 3 Short lead time, normally 3-5 days after payment( according to quantity)
- 4 Prompt response for your inquiry

#### Detailed pictures of abs plastic din rail enclosure



## Customizable Cutout, sticker



Weight: 120g Size: 120\*110\*51 mm

Model No. AK-DR-60 4.72\*4.33\*2.00 inch



## Customizable Cutout, sticker



Weight: 120g Size: 120\*110\*51 mm

Model No. AK-DR-60 4.72\*4.33\*2.00 inch



## Customizable Cutout, sticker



Weight: 120g Size: 120\*110\*51 mm

Model No. AK-DR-60 4.72\*4.33\*2.00 inch

Other customization



**Packing and shipping methods** 

# SAOWK

## Our packaging

Plastic foam packaging





Metal shell packaging

Plastic box packaging



### Packaging & Shipping



#### **Contact us**