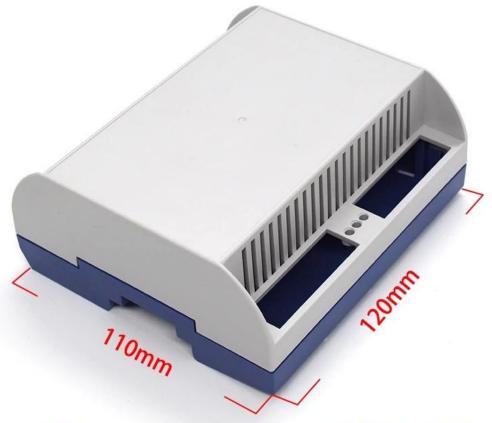

## Customizable Cutout, sticker

Weight: 120g Size: 120\*110\*51 mm

Model No. AK-DR-60 4.72\*4.33\*2.00 inch

## Customizable Cutout, sticker

Weight: 120g Size: 120\*110\*51 mm

Model No. AK-DR-60 4.72\*4.33\*2.00 inch

Other customization

**Packing and shipping methods** 