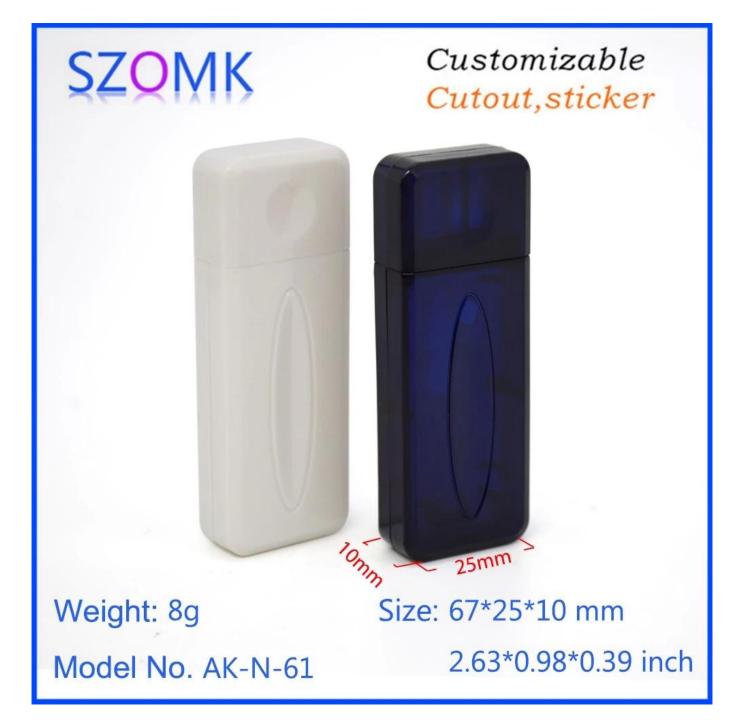

# Shenzhen new product semitransparent abs plastic USB 67X25X10mm junction enclosure supply

High quality enclosure show