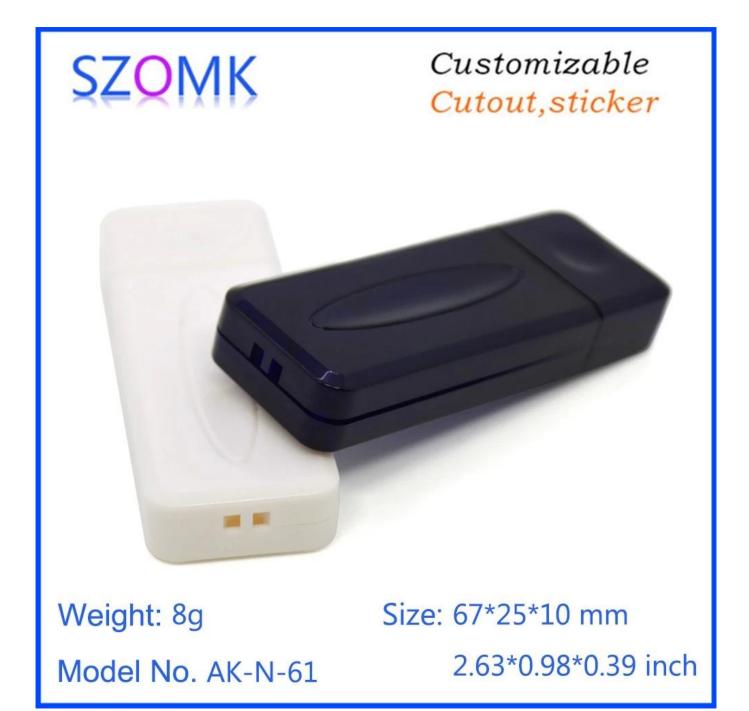

# Shenzhen new product semitransparent abs plastic USB 67X25X10mm junction enclosure supply

High quality enclosure show