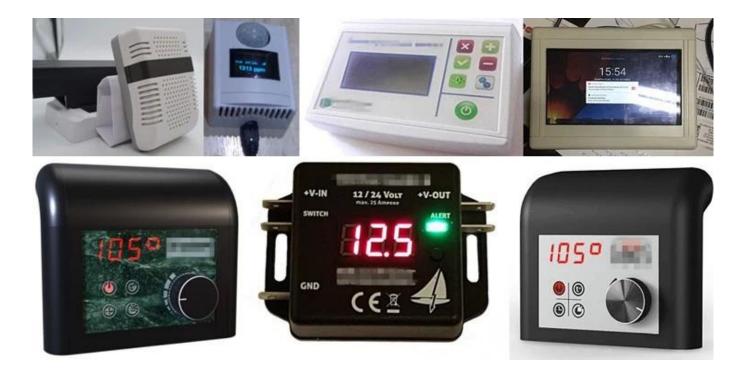

## **Applications:**

It is widely used in electronics, instrumentation, automation, communication power supply units, student projects, amplifiers, health equipment, test and measurement, industrial control, peripherals and interface, switching box.