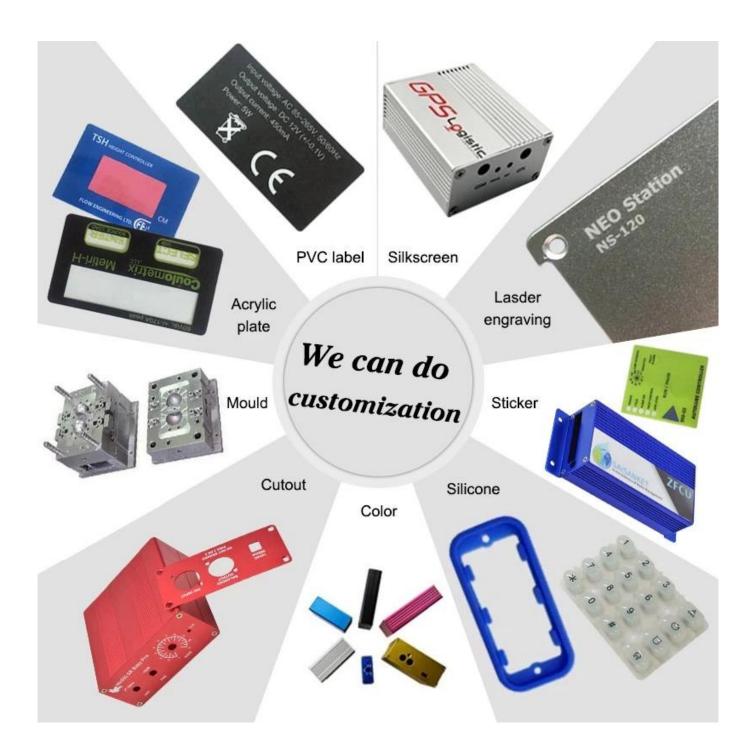

#### We are pleasured to offer you:

- 1. Drilling, punching, custom designs etc.
- 2. Drilling, silk screen printing, laser engraving, stickers and so on.

3. Short delivery time, usually 3-5 days after payment (according to the number)