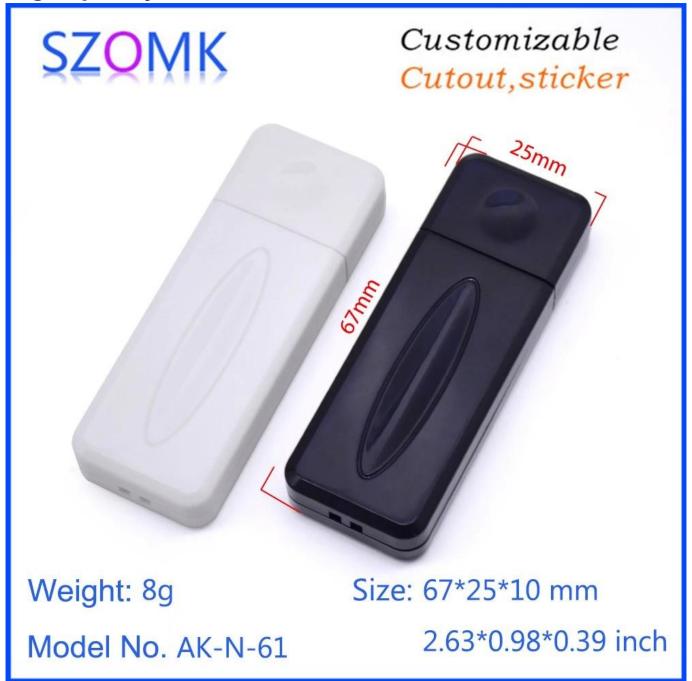

# Shenzhen new product semitransparent abs plastic USB 67X25X10mm junction enclosure supply

High quality enclosure show