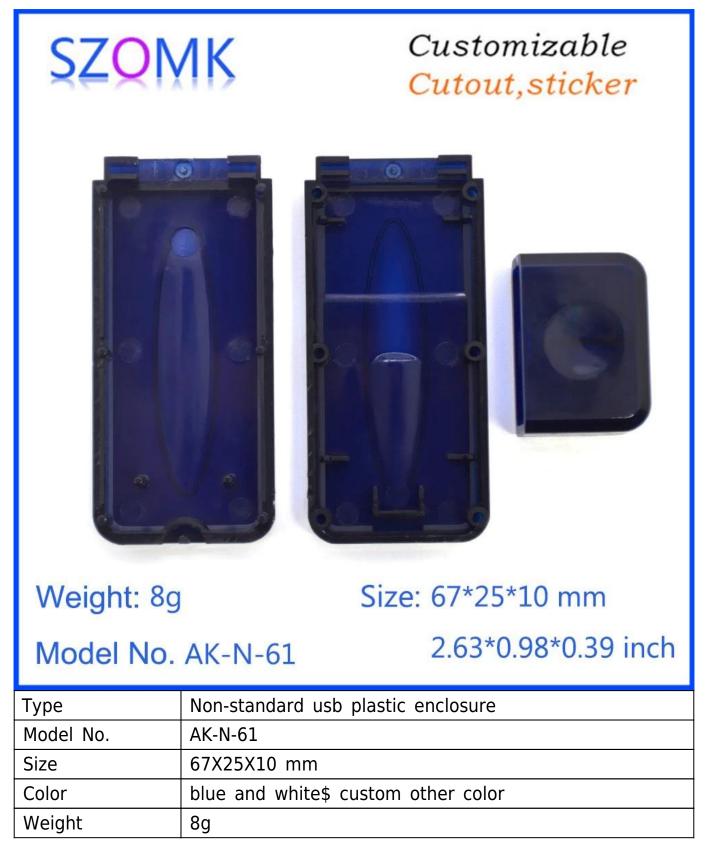

# Shenzhen new product semitransparent abs plastic USB 67X25X10mm junction enclosure supply

High quality enclosure show