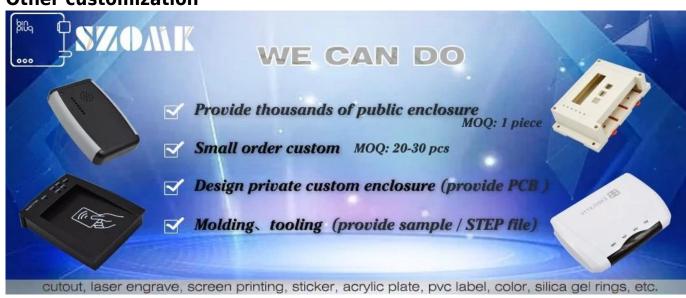

### What we can do for you

- 1Drilling, Punching , etc. Welcome to provide drawings custom.
- 2 Powder Coating ,Brush, Polish,Silkscreen,Laser Carve, Sticker,Engraving,Acrylic Sheet.
- 3 Short lead time, normally 3-5 days after payment (according to quantity)
- 4 Prompt response for your inquiry

### Other customization

**Packing and shipping methods** 