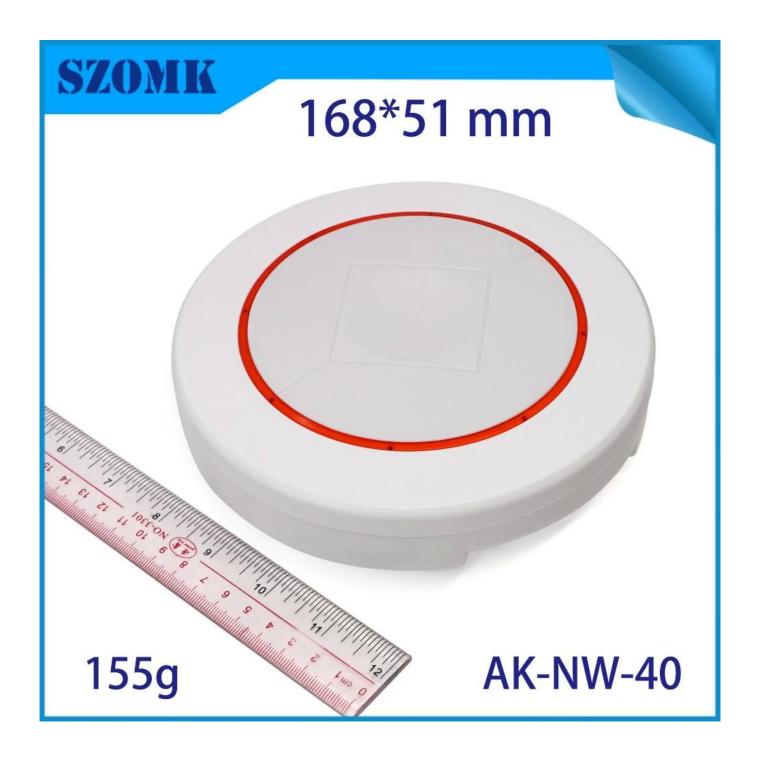

### Detailed pictures of Wireless Netwoking Router Plastic Electronice Devices Enclosure Box For Wifi Router