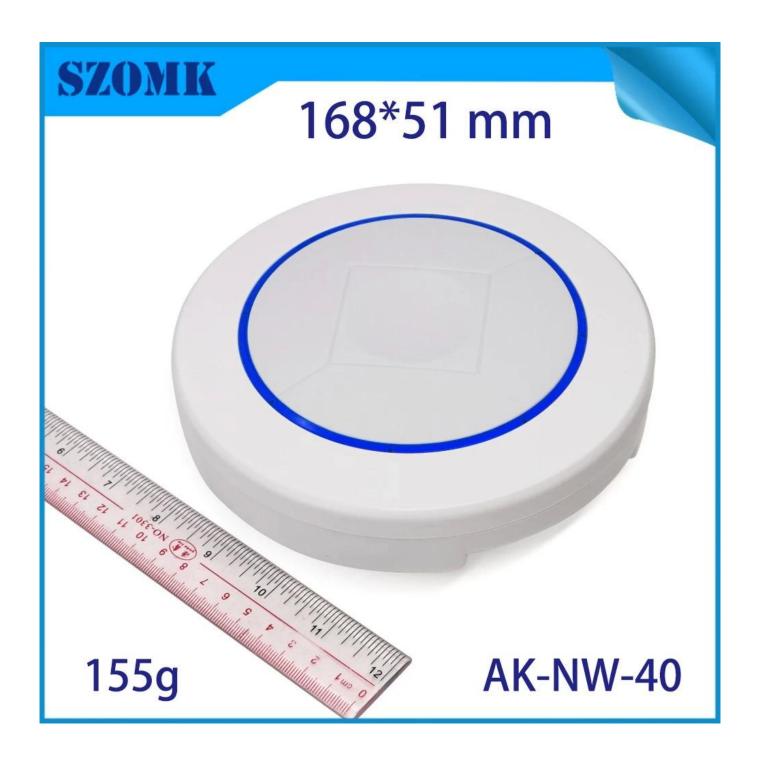

### Detailed pictures of Wireless Netwoking Router Plastic Electronice Devices Enclosure Box For Wifi Router