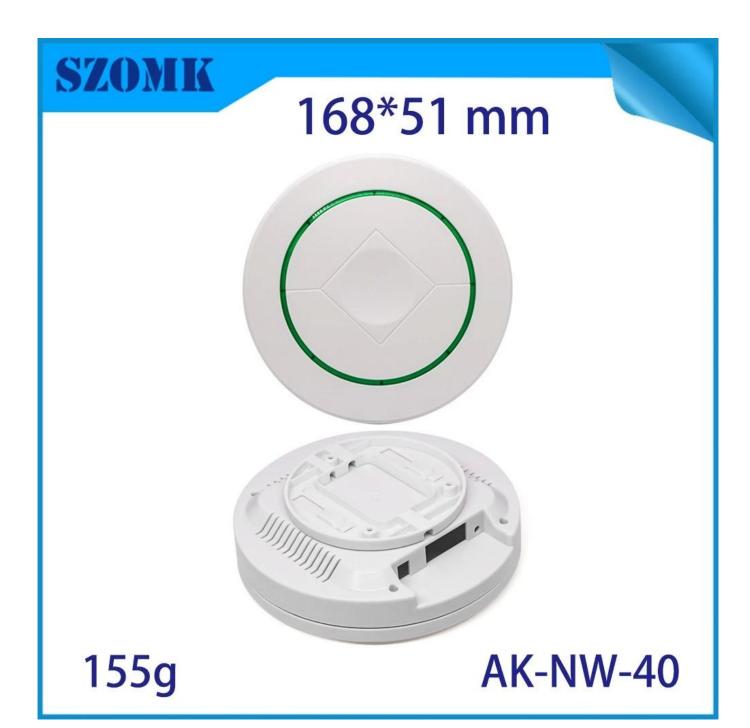

### Detailed pictures of Wireless Netwoking Router Plastic Electronice Devices Enclosure Box For Wifi Router