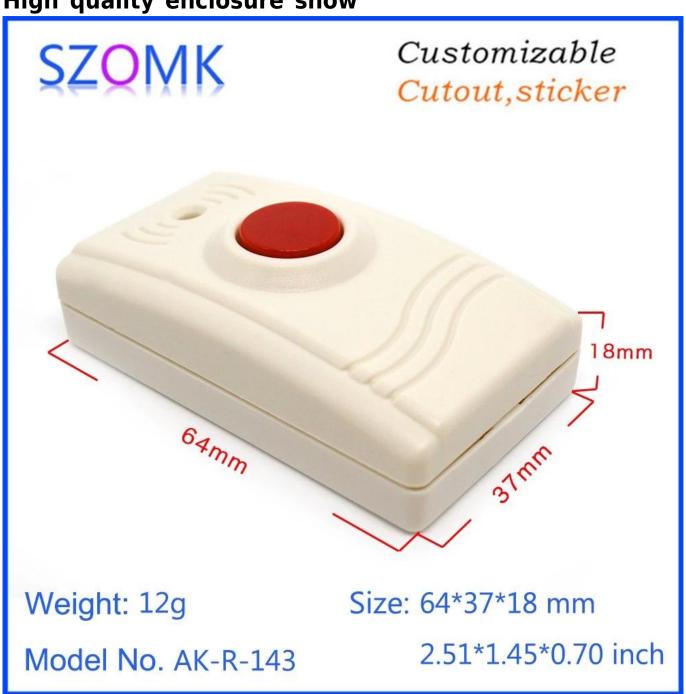

# China new type abs plastic access control 64X37X18mm junction enclosure manufacture

High quality enclosure show

## Customizable Cutout, sticker

Weight: 12g Size: 64\*37\*18 mm

Model No. AK-R-143 2.51\*1.45\*0.70 inch

## Customizable Cutout, sticker

Weight: 12g Size: 64\*37\*18 mm

Model No. AK-R-143

2.51\*1.45\*0.70 inch

| Туре      | Access control enclosure    |
|-----------|-----------------------------|
| Model No. | AK-R-143                    |
| Size      | 64x37x18xmm                 |
| Color     | white & custom other colors |
| Weight    | 12g                         |