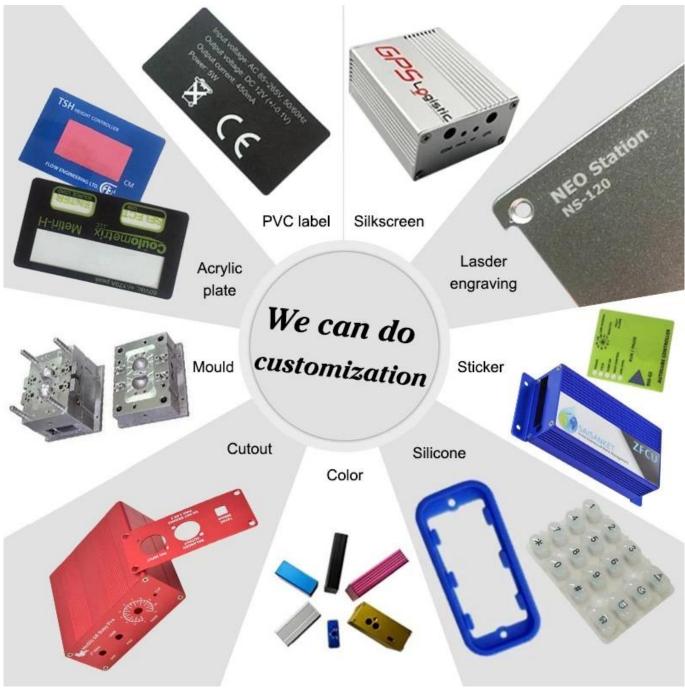

### We are pleasured to offer you:

- 1. Drilling, punching, custom designs etc.
- 2. Drilling, silk screen printing, laser engraving, stickers and so on.
- 3. Short delivery time, usually 3-5 days after payment (according to the number)
- 4. For a timely response to your request.