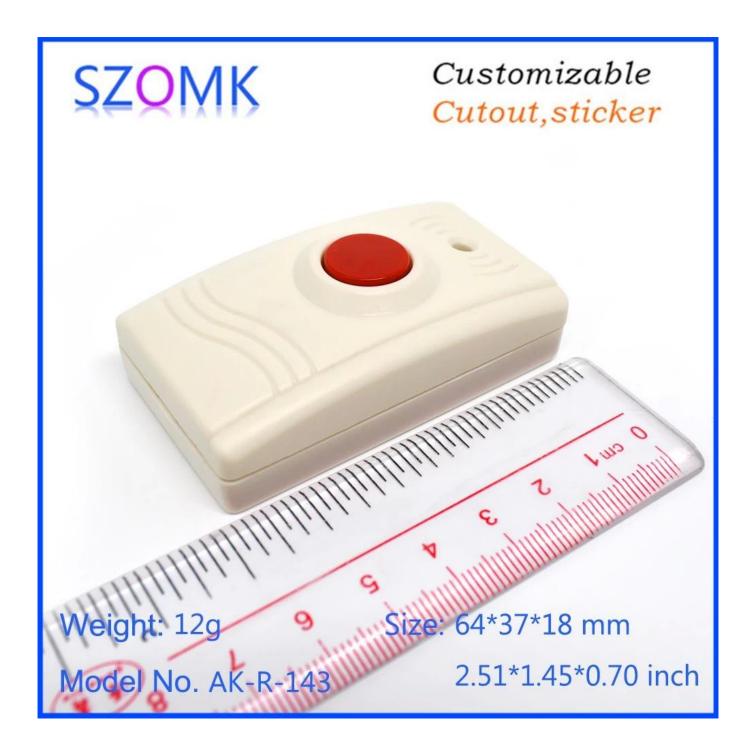

## Customizable Cutout, sticker

Weight: 12g Size: 64\*37\*18 mm

Model No. AK-R-143 2.51\*1.45\*0.70 inch

## Customizable Cutout, sticker

Weight: 12g Size: 64\*37\*18 mm

Model No. AK-R-143

2.51\*1.45\*0.70 inch

| Туре      | Access control enclosure    |
|-----------|-----------------------------|
| Model No. | AK-R-143                    |
| Size      | 64x37x18xmm                 |
| Color     | white & custom other colors |
| Weight    | 12g                         |