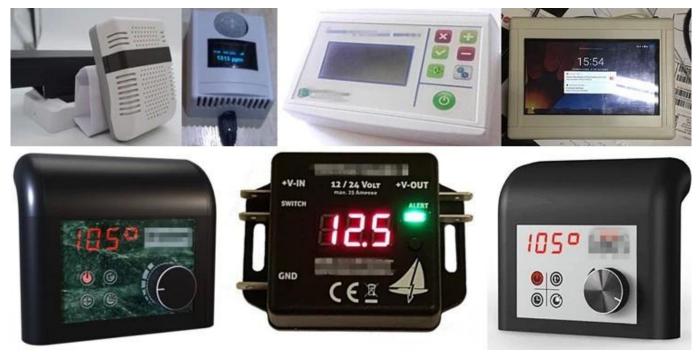

#### **Applications:**

It is widely used in electronics, instrumentation, automation, communication power supply units, student projects, amplifiers, health equipment, test and measurement, industrial control, peripherals and interface, switching box.