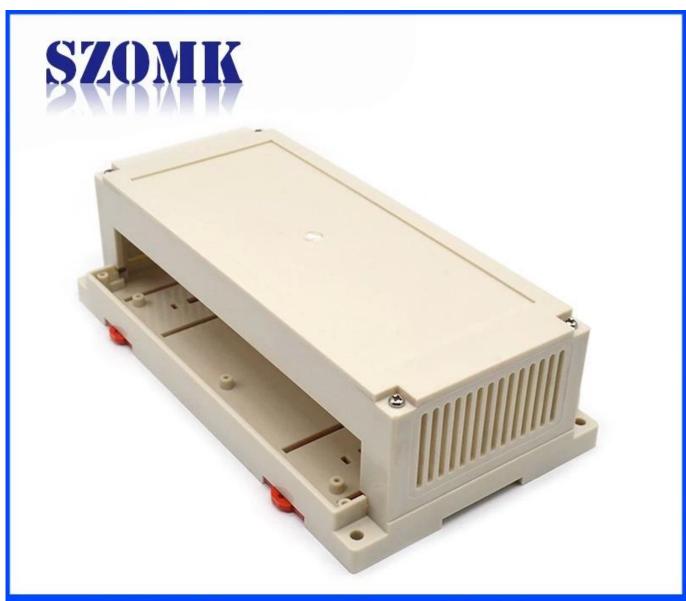

### Detailed pictures of Newest Design Plastic Din Rail PLC Project Enclosure For Electronic Devices

It is widely used in electronic, instrumentation, automation, communications, power supply units, student projects, amplifiers, Medical and wellness devices, test and measurement equipment, industrial control, peripheral devices and interfaces, switch boxes.

### Advantages of Newest Design Plastic Din Rail PLC Project Enclosure For Electronic Devices

- 1. Has a strong resistance to abrasion, weathering, corrosion.
- 2. Can be formed on the surface of a variety of colors, to maximize fit your requirements.
- 3. Have a strong hardness, can be well protected your electronics.