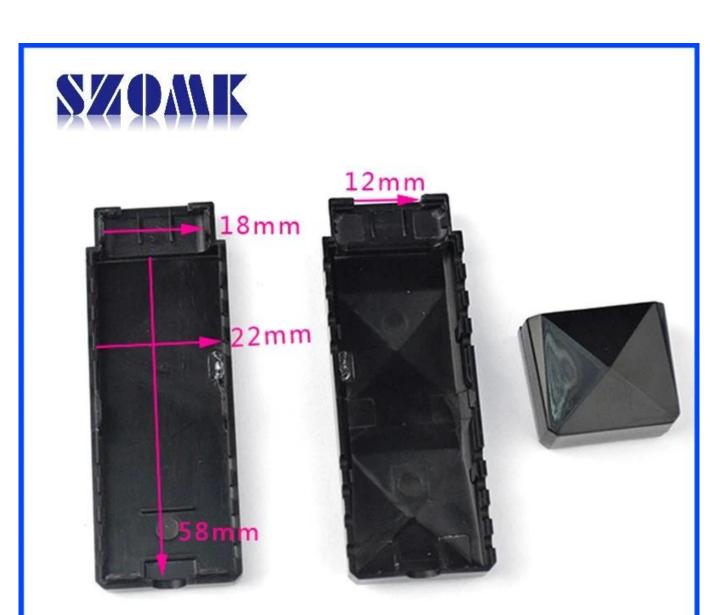

## **Product characteristics**

1, products with packaging box, independent packing.
2, matching with screw convenient (client).
3, with slip-resistant floor mat.
4, shell have the relative independent panel, to facilitate the relevant client the processing openings.

5, all small packaging bag packing. 6, products material is plastic raw material