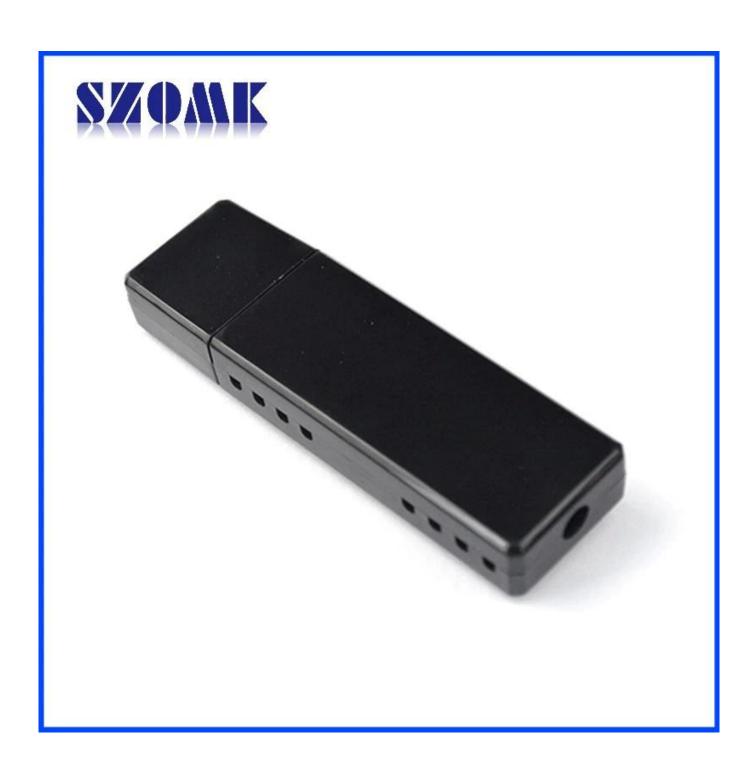

## Main usage

Desktop instrument box because and focalization geographic disparities to the scope of different names different also used for industrial main junction box, instrument box, electronic housings, etc mainly for indoor and outdoor electric, communication, fire fighting facilities, steel puddling, electronic, power, railway, construction site, stopcocks, airport, guesthouses, large factory, environmental pollution.