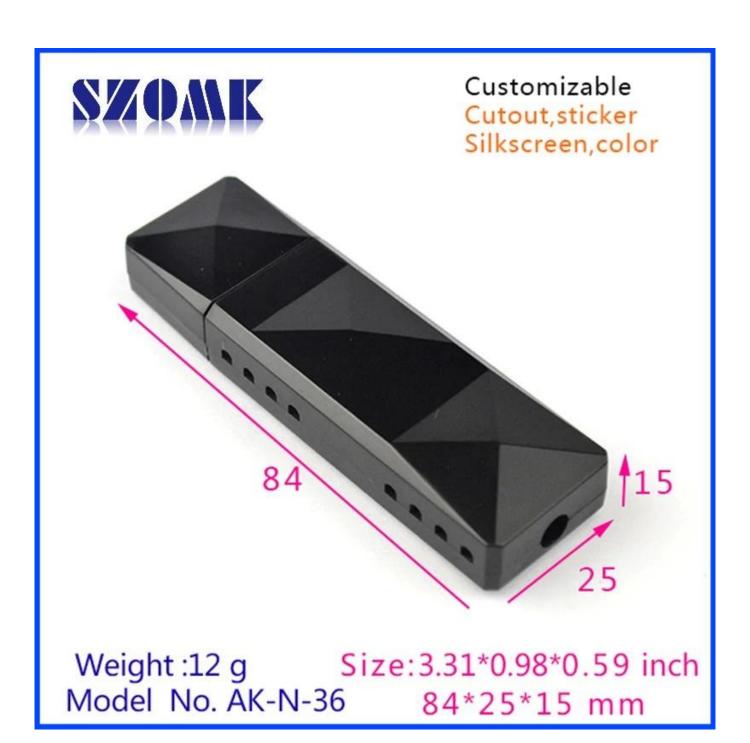

## Main usage

Desktop instrument box because and focalization geographic disparities to the scope of different names different also used for industrial main junction box, instrument box, electronic housings, etc mainly for indoor and outdoor electric, communication, fire fighting facilities, steel puddling, electronic, power, railway, construction site, stopcocks, airport, guesthouses, large factory, environmental pollution.