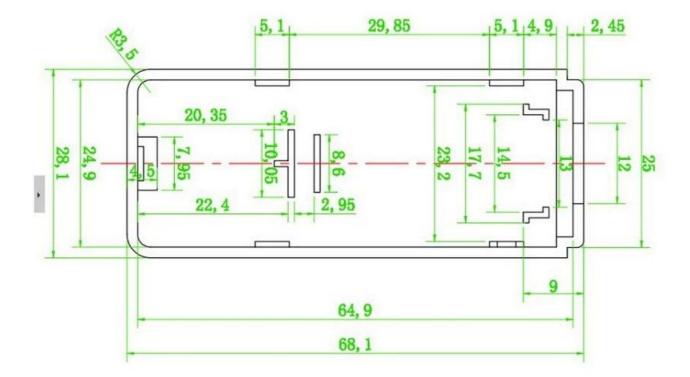

endent panel, to facilitate the rélevant client the processing openings.

- 5, all small packaging bag packing.
- 6, products material is plastic raw material

## Main usage

Desktop instrument box because and focalization geographic disparities to the scope of different names different also used for industrial main junction box, instrument box, electronic housings, etc mainly for indoor and outdoor electric, communication, fire fighting facilities, steel puddling, electronic, power, railway, construction site, stopcocks, airport, guesthouses, large factory, environmental pollution.

## **Services and machining:**

- 1. Developing molds and its machining
- 2. Modification of the product and its machining
- 3. The material and color of the products can be modified as required.