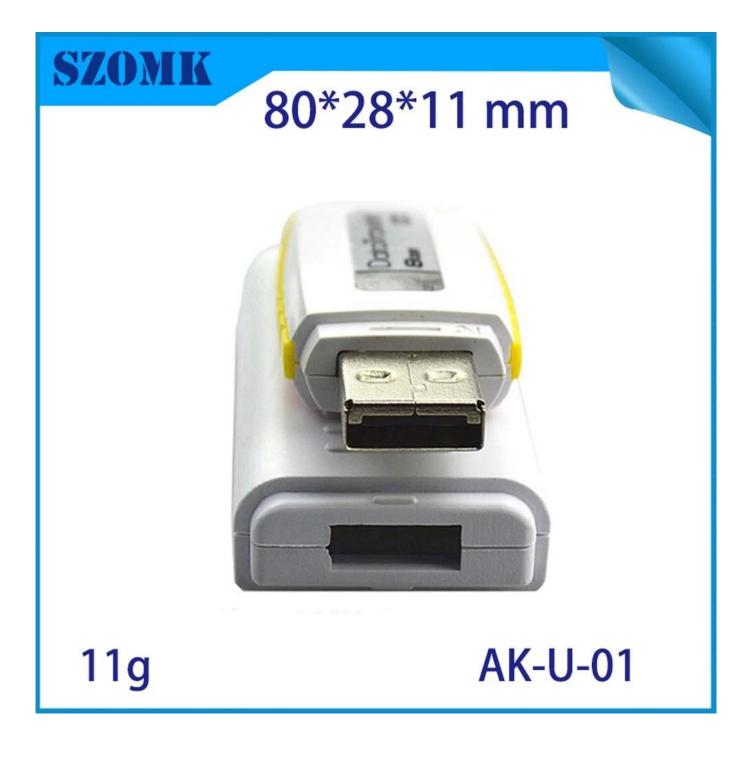

## Main usage

Desktop instrument box because and focalization geographic disparities to the scope of different names different also used for industrial main junction box, instrument box, electronic housings, etc mainly for indoor and outdoor electric, communication, fire fighting facilities, steel puddling, electronic, power, railway, construction site, stopcocks, airport, guesthouses, large factory, environmental pollution.