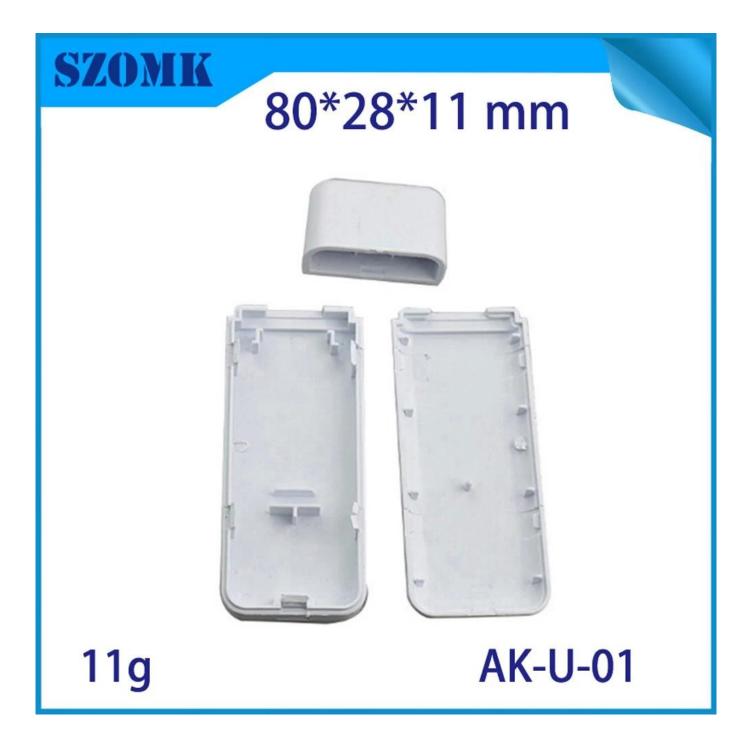

## **Product characteristics**

 products with packaging box, independent packing.
matching with screw convenient (client).
with slip-resistant floor mat.
shell have the relative independent panel, to facilitate the rélevant client the processing openings.