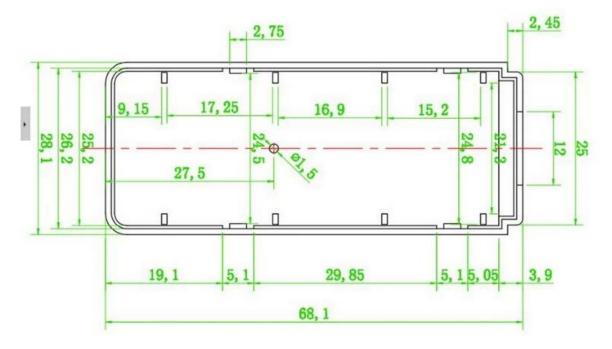

dent panel, to facilitate the rélevant client the processing openings.

- 5, all small packaging bag packing.
- 6, products material is plastic raw material

## Main usage

Desktop instrument box because and focalization geographic disparities to the scope of different names different also used for industrial main junction box, instrument box, electronic housings, etc mainly for indoor and outdoor electric, communication, fire fighting facilities, steel puddling, electronic, power, railway, construction site, stopcocks, airport, guesthouses, large factory, environmental pollution.

## **Services and machining:**

- 1. Developing molds and its machining
- 2. Modification of the product and its machining
- 3. The material and color of the products can be modified as required.