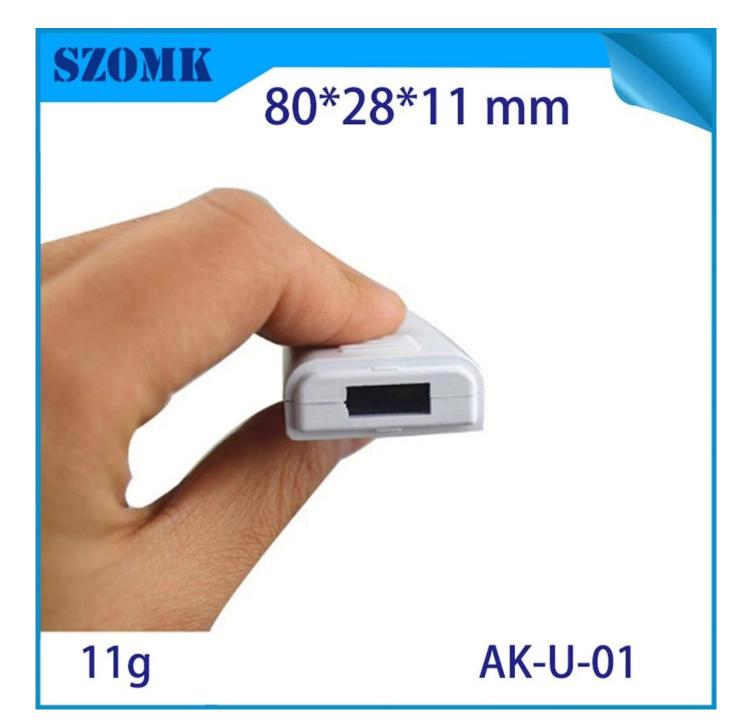

## Main usage

Desktop instrument box because and focalization geographic disparities to the scope of different names different also used for industrial main junction box, instrument box, electronic housings, etc mainly for indoor and outdoor electric, communication, fire fighting facilities, steel puddling, electronic, power, railway, construction site, stopcocks, airport, guesthouses, large factory, environmental pollution.