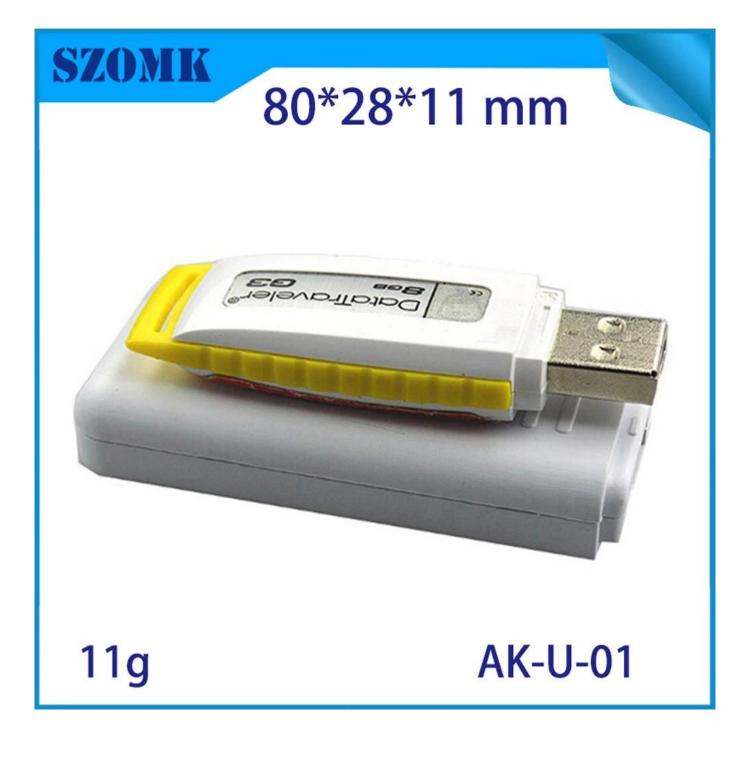

## Main usage

Desktop instrument box because and focalization geographic disparities to the scope of different names different also used for industrial main junction box, instrument box, electronic housings, etc mainly for indoor and outdoor electric, communication, fire fighting facilities, steel puddling, electronic, power, railway, construction site, stopcocks, airport, guesthouses, large factory, environmental pollution.