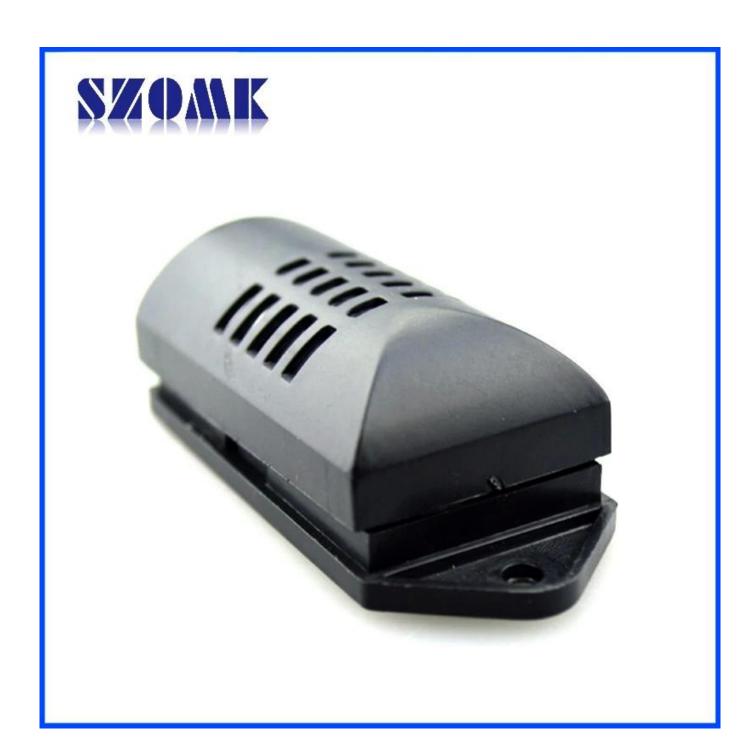

## **Product characteristics**

1, products with packaging box, independent packing.
2, matching with screw convenient (client).
3, with slip-resistant floor mat.
4, shell have the relative independent panel, to facilitate the relevant client the processing openings.

5, all small packaging bag packing. 6, products material is plastic raw material