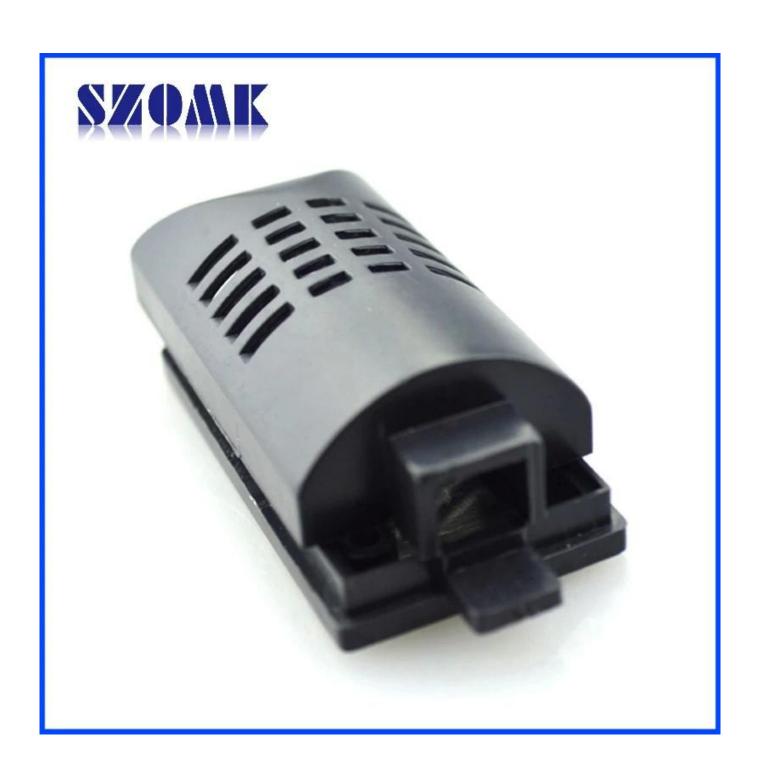

## **Product characteristics**

1, products with packaging box, independent packing.
2, matching with screw convenient (client).
3, with slip-resistant floor mat.
4, shell have the relative independent panel, to facilitate the relevant client the processing openings.

5, all small packaging bag packing. 6, products material is plastic raw material