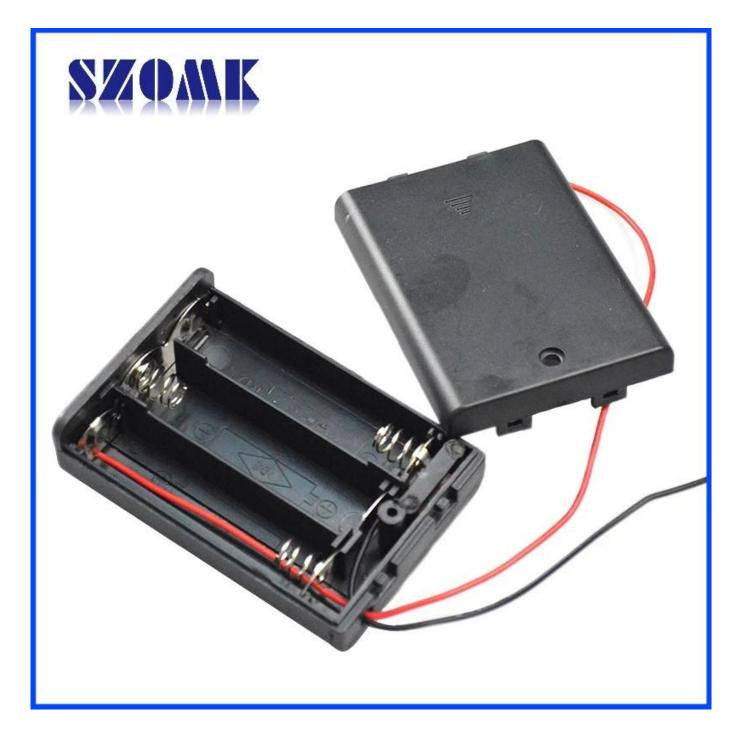

## **Product characteristics**

 products with packaging box, independent packing.
matching with screw convenient (client).
with slip-resistant floor mat.
shell have the relative independent panel, to facilitate the rélevant client the processing openings.