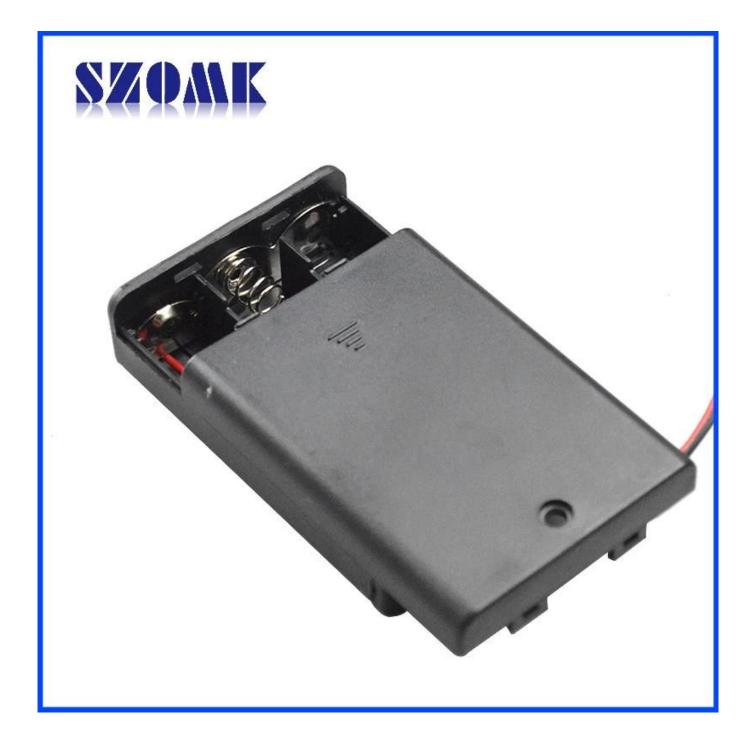

## **Product characteristics**

 products with packaging box, independent packing.
matching with screw convenient (client).
with slip-resistant floor mat.
shell have the relative independent panel, to facilitate the rélevant client the processing openings.