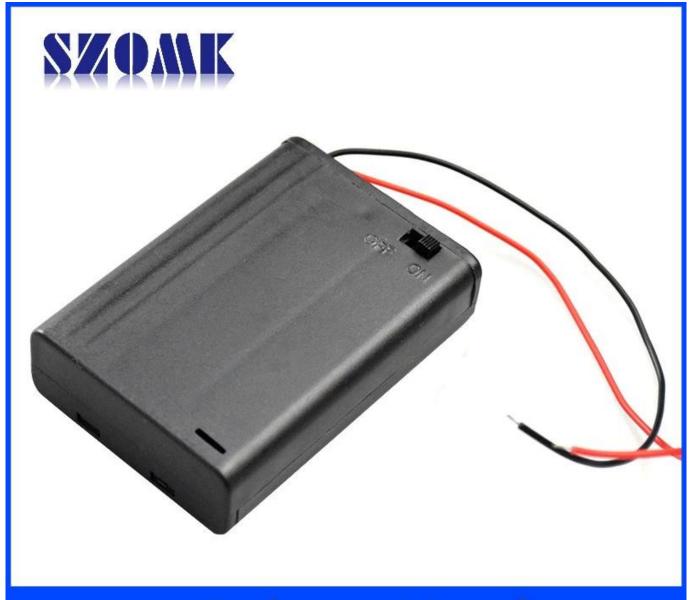

## **Product characteristics**

 products with packaging box, independent packing.
matching with screw convenient (client).
with slip-resistant floor mat.
shell have the relative independent panel, to facilitate the rélevant client the processing openings.