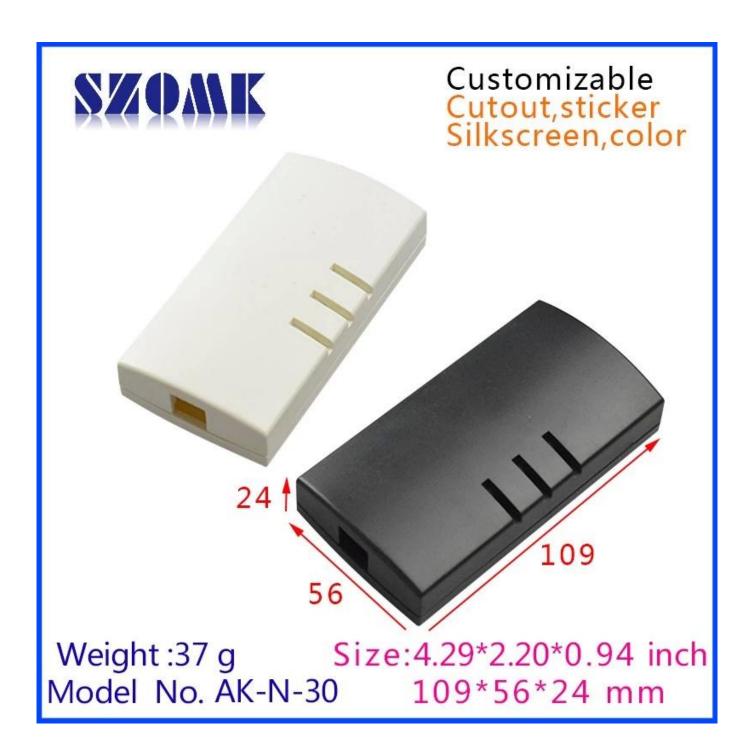

## **Product characteristics**

1, products with packaging box, independent packing.
2, matching with screw convenient (client).
3, with slip-resistant floor mat.
4, shell have the relative independent panel, to facilitate the relevant client the processing openings.

5, all small packaging bag packing. 6, products material is plastic raw material