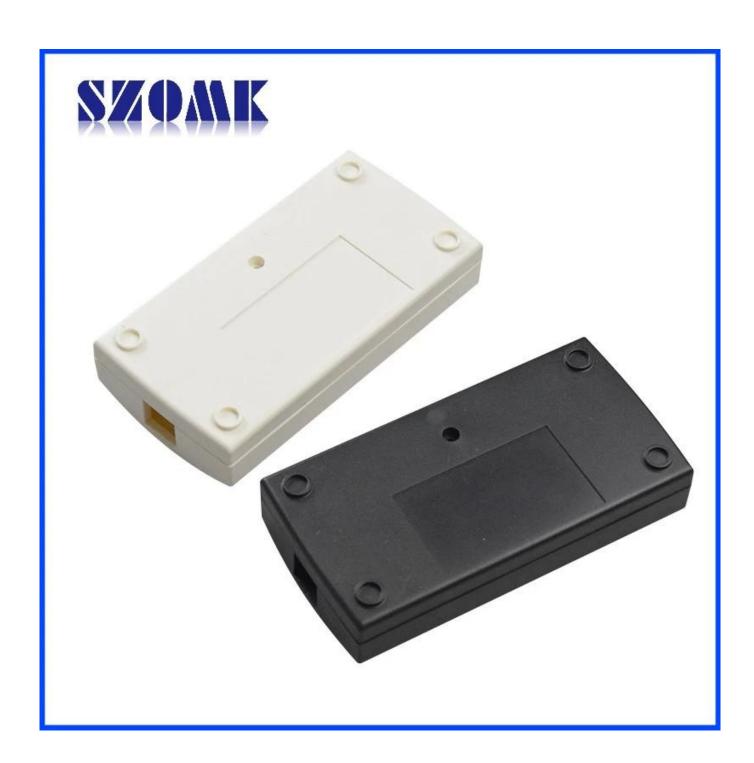

## **Product characteristics**

1, products with packaging box, independent packing.
2, matching with screw convenient (client).
3, with slip-resistant floor mat.
4, shell have the relative independent panel, to facilitate the relevant client the processing openings.