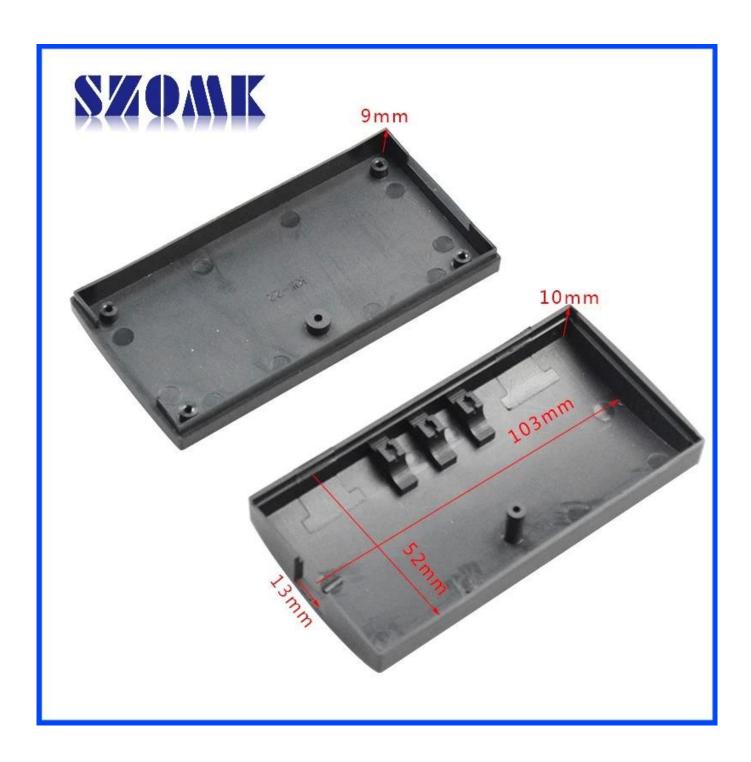

## **Product characteristics**

1, products with packaging box, independent packing.
2, matching with screw convenient (client).
3, with slip-resistant floor mat.
4, shell have the relative independent panel, to facilitate the relevant client the processing openings.

5, all small packaging bag packing. 6, products material is plastic raw material