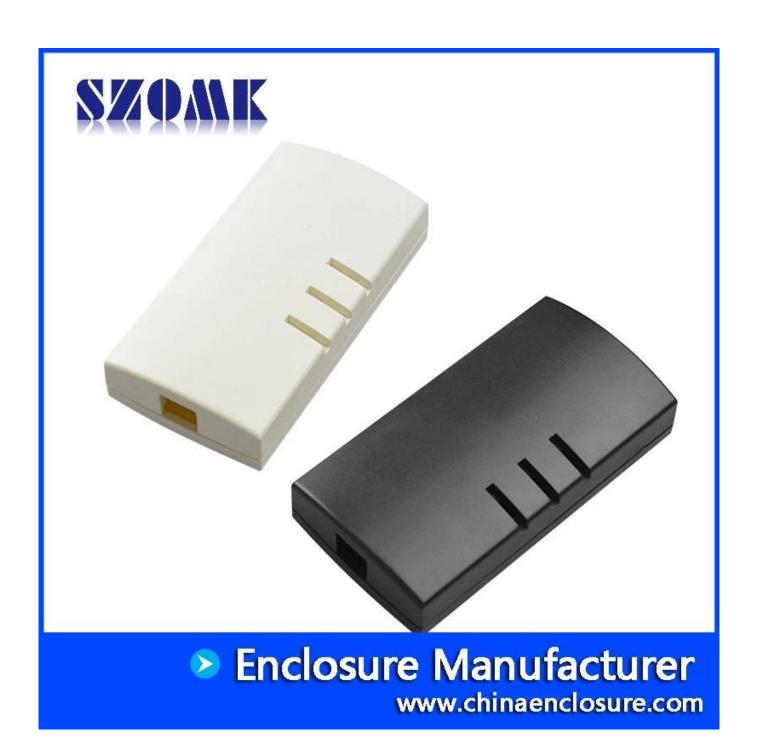

## Main usage

Desktop instrument box because and focalization geographic disparities to the scope of different names different also used for industrial main junction box, instrument box, electronic housings, etc mainly for indoor and outdoor electric, communication, fire fighting facilities, steel puddling, electronic, power, railway, construction site, stopcocks, airport, guesthouses, large factory, environmental pollution.