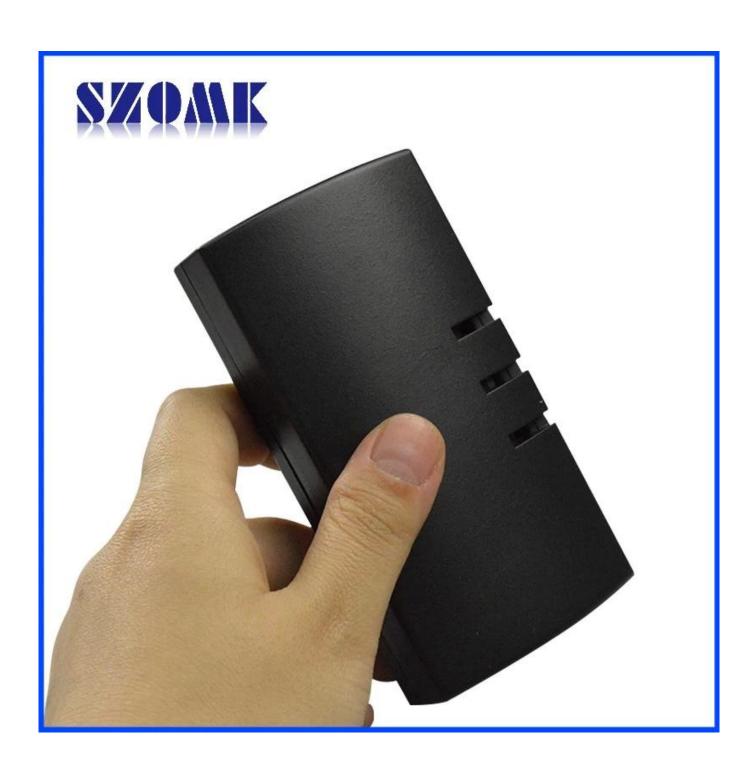

## Main usage

Desktop instrument box because and focalization geographic disparities to the scope of different names different also used for industrial main junction box, instrument box, electronic housings, etc mainly for indoor and outdoor electric, communication, fire fighting facilities, steel puddling, electronic, power, railway, construction site, stopcocks, airport, guesthouses, large factory, environmental pollution.