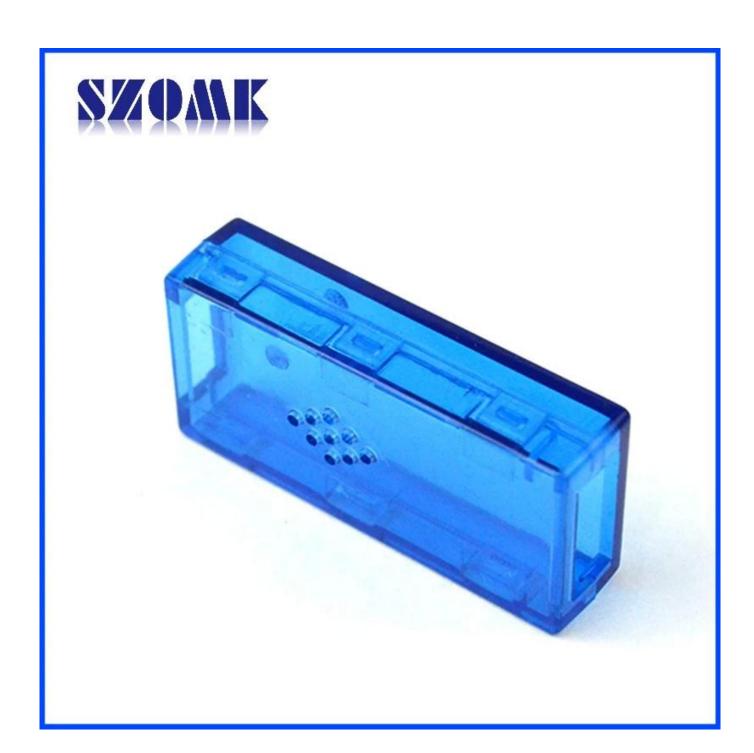

## Main usage

Desktop instrument box because and focalization geographic disparities to the scope of different names different also used for industrial main junction box, instrument box, electronic housings, etc mainly for indoor and outdoor electric, communication, fire fighting facilities, steel puddling, electronic, power, railway, construction site, stopcocks, airport, guesthouses, large factory, environmental pollution.