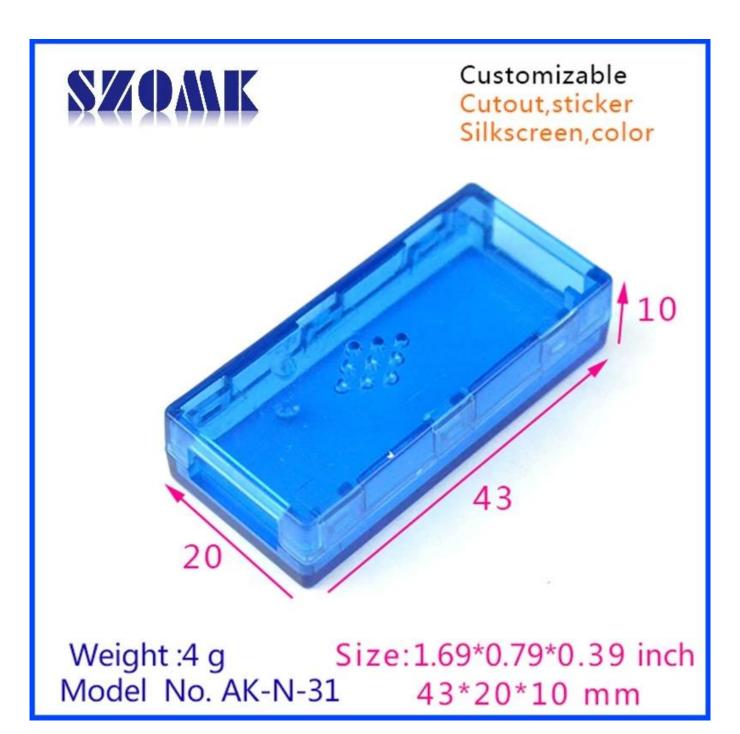

## Main usage

Desktop instrument box because and focalization geographic disparities to the scope of different names different also used for industrial main junction box, instrument box, electronic housings, etc mainly for indoor and outdoor electric, communication, fire fighting facilities, steel puddling, electronic, power, railway, construction site, stopcocks, airport, guesthouses, large factory, environmental pollution.