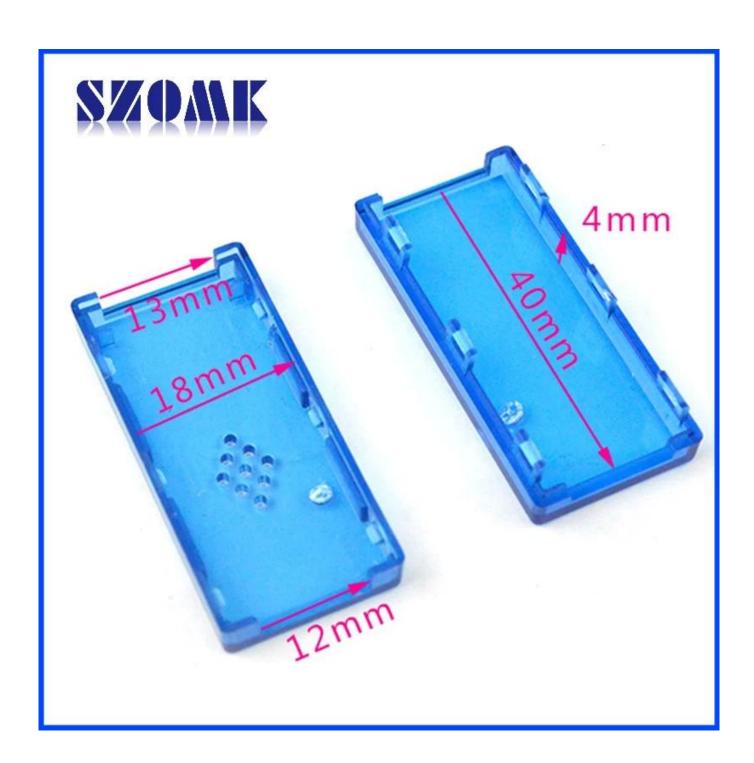

evant client the processing openings.

5, all small packaging bag packing. 6, products material is plastic raw material

## Main usage

Desktop instrument box because and focalization geographic disparities to the scope of different names different also used for industrial main junction box, instrument box, electronic housings, etc mainly for indoor and outdoor electric, communication, fire fighting facilities, steel puddling, electronic, power, railway, construction site, stopcocks, airport, guesthouses, large factory, environmental pollution.

## **Services and machining:**

1. Developing molds and its machining

2. Modification of the product and its machining

3. The material and color of the products can be modified as required.



Enclosure Manufacturer
www.chinaenclosure.com













2406659781



86-755-83222882 86-18598241813



628Room,505 Building ,Shangbu industry, Hangtian road ,Futian district ,Shenzhen, China,518031



emily@szomk.com.cn



szomk1010