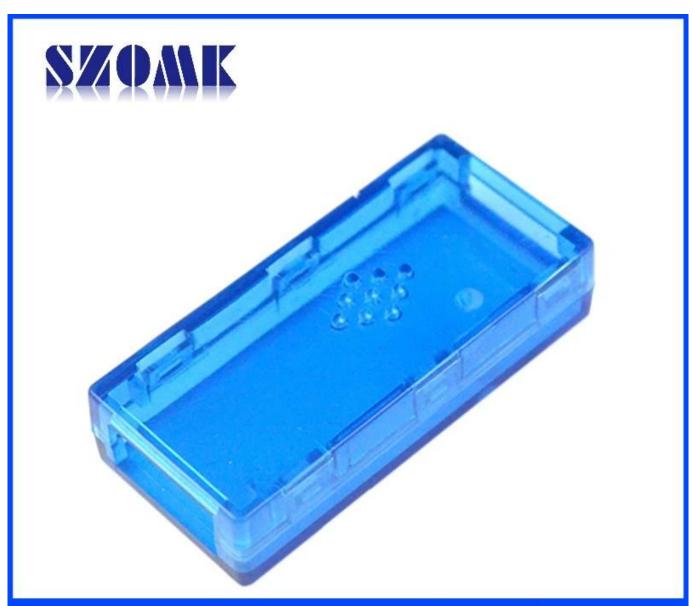

## Main usage

Desktop instrument box because and focalization geographic disparities to the scope of different names different also used for industrial main junction box, instrument box, electronic housings, etc mainly for indoor and outdoor electric, communication, fire fighting facilities, steel puddling, electronic, power, railway, construction site, stopcocks, airport, guesthouses, large factory, environmental pollution.