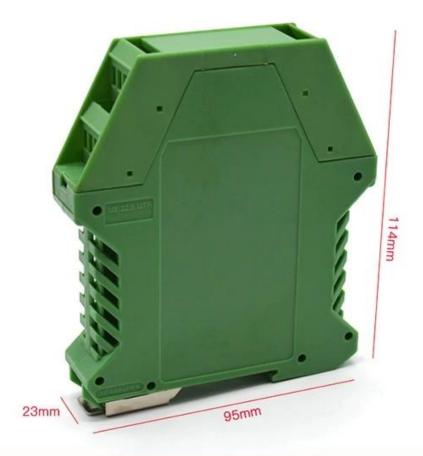

evices, test and measurement equipment, industrial control, peripheral devices and interfaces, switch boxes.

### **Advantages of PLC Din Rail Plastic Control Enclosure Case**

- 1. Has a strong resistance to abrasion, weathering, corrosion.
- 2. Can be formed on the surface of different colors, to meet your requirements as well as possible.
- 3. Have a strong hardness, can protect your electronics well.

#### What we can do for you

- 1 Drilling, punching, etc. Welcome to provide tailor-made drawings.
- 2 powder coating, brush, polish, screen printing, laser cutting, sticker, engraving, acrylic sheet.
- 3 short lead time, normally 3-5 days after payment (according to quantity)
- 4 Quick response for your request

### **Detailed pictures of PLC Din Rail Plastic Control Enclosure Case**





# Enclosure Manufacturer www.chinaenclosure.com



Other customization



Packaging and shipping methods

## SAOWK

### Our packaging

Plastic foam packaging





Metal shell packaging

Plastic box packaging



### Packaging & Shipping



Contact us SALES002@SZOMK.NET +8613392896082