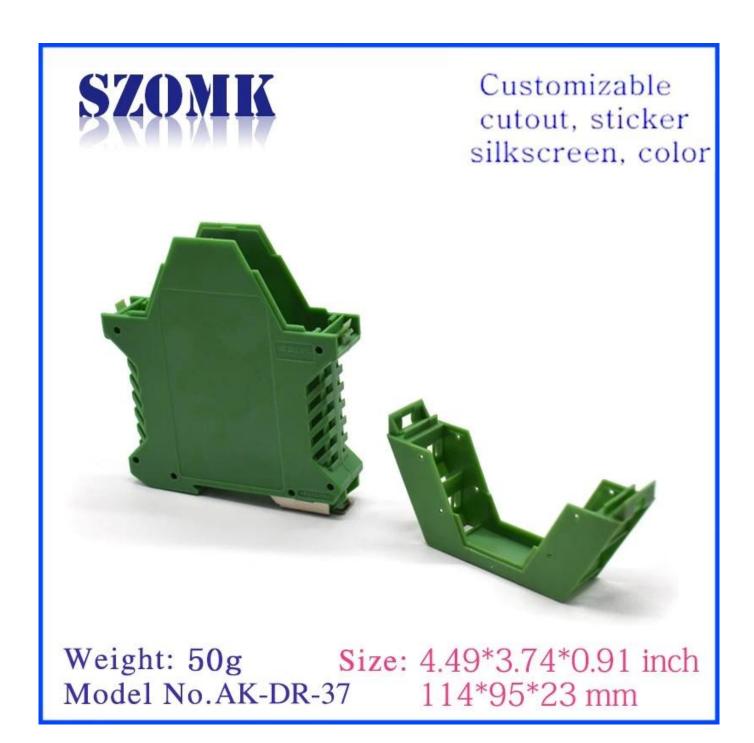

control, peripheral devices and interfaces, switch boxes.

### **Advantages of PLC Din Rail Plastic Control Enclosure Case**

- 1. Has a strong resistance to abrasion, weathering, corrosion.
- 2. Can be formed on the surface of different colors, to meet your requirements as well as possible.
- 3. Have a strong hardness, can protect your electronics well.

#### What we can do for you

- 1 Drilling, punching, etc. Welcome to provide tailor-made drawings.
- 2 powder coating, brush, polish, screen printing, laser cutting, sticker, engraving, acrylic sheet.
- 3 short lead time, normally 3-5 days after payment (according to quantity)
- 4 Quick response for your request

### **Detailed pictures of PLC Din Rail Plastic Control Enclosure Case**





# Enclosure Manufacturer www.chinaenclosure.com



Other customization



Packaging and shipping methods

## SAOWK

### Our packaging

Plastic foam packaging





Metal shell packaging

Plastic box packaging



### Packaging & Shipping



Contact us SALES002@SZOMK.NET +8613392896082