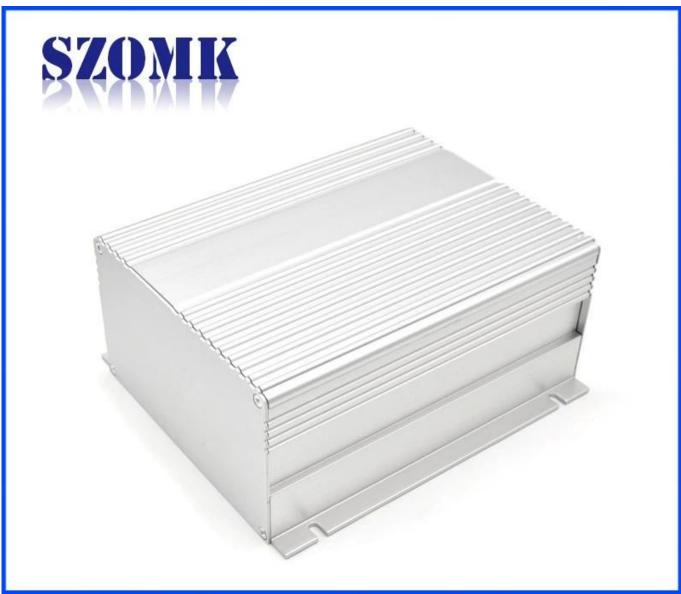

#### Specifications

1.Type:wall mount brushed aluminum enclosure

2.Model No. AK-C-A27

3. Size:70 x 137 x free(mm)

4. MOQ: 30 pcs

## Introduction of OEM Aluminum Extrusion Enclosure for Electrical Junction Box The wall mount brushed aluminum enclosure is used as an anode, placed in

The wall mount brushed aluminum enclosure is used as an anode, placed in electrolyte, artificially formed the enclosure having a protective aluminum oxide film on the surface.

#### OEM Aluminum Extrusion Enclosure for Electrical Junction Box

| Туре           | OEM Aluminum Extrusion Enclosure for Electrical Junction Box |
|----------------|--------------------------------------------------------------|
| Brand          | SZOMK                                                        |
| Material       | aluminum                                                     |
| Model No.      | AK-C-A27                                                     |
| Size           | 70x 137 x free(mm)                                           |
| Color          | silver                                                       |
| Customize MOQ  | 30 pieces                                                    |
| Protect level  | IP54                                                         |
| Lead time      | 5-15 days after get payment                                  |
| Normal packing | Carton                                                       |