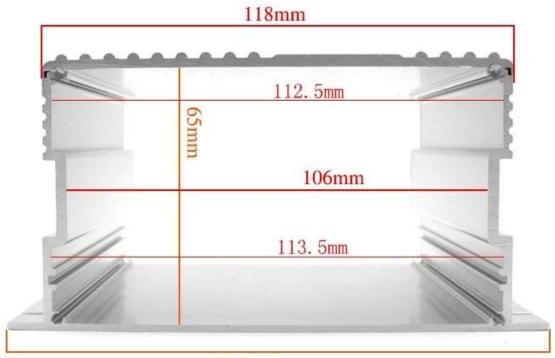

#### Specifications

1.Type:wall mount brushed aluminum enclosure

2.Model No. AK-C-A27

3. Size:70 x 137 x free(mm)

4. MOQ: 30 pcs

#### OEM Aluminum Extrusion Enclosure for Electrical Junction Box

| Туре           | OEM Aluminum Extrusion Enclosure for Electrical Junction Box |
|----------------|--------------------------------------------------------------|
| Brand          | SZOMK                                                        |
| Material       | aluminum                                                     |
| Model No.      | AK-C-A27                                                     |
| Size           | 70x 137 x free(mm)                                           |
| Color          | silver                                                       |
| Customize MOQ  | 30 pieces                                                    |
| Protect level  | IP54                                                         |
| Lead time      | 5-15 days after get payment                                  |
| Normal packing | Carton                                                       |