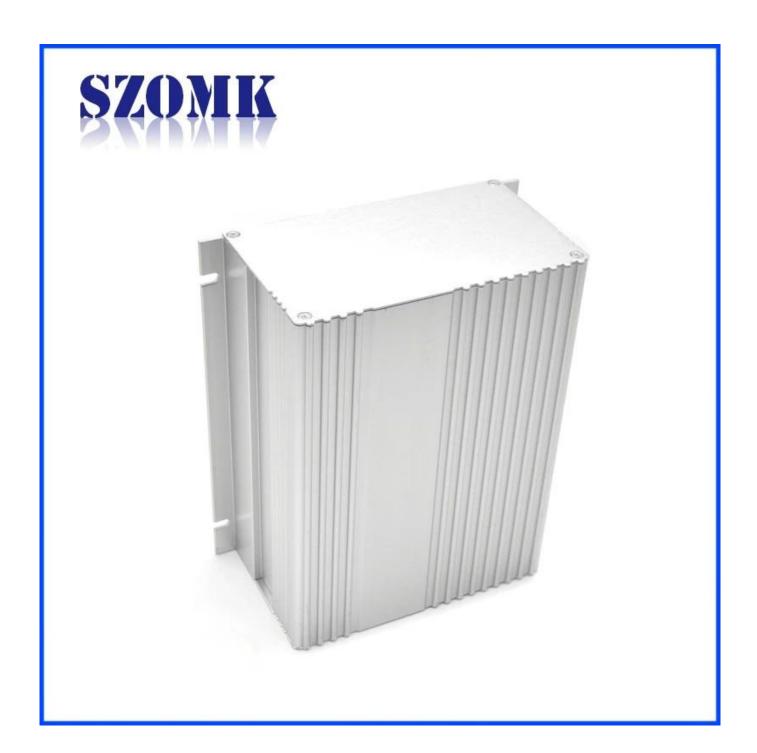

#### Specifications

1.Type:wall mount brushed aluminum enclosure

2.Model No. AK-C-A27

3. Size:70 x 137 x free(mm)

4. MOQ: 30 pcs

## Introduction of OEM Aluminum Extrusion Enclosure for Electrical Junction Box The wall mount brushed aluminum enclosure is used as an anode, placed in

The wall mount brushed aluminum enclosure is used as an anode, placed in electrolyte, artificially formed the enclosure having a protective aluminum oxide film on the surface.

#### OEM Aluminum Extrusion Enclosure for Electrical Junction Box

| Туре           | OEM Aluminum Extrusion Enclosure for Electrical Junction Box |
|----------------|--------------------------------------------------------------|
| Brand          | SZOMK                                                        |
| Material       | aluminum                                                     |
| Model No.      | AK-C-A27                                                     |
| Size           | 70x 137 x free(mm)                                           |
| Color          | silver                                                       |
| Customize MOQ  | 30 pieces                                                    |
| Protect level  | IP54                                                         |
| Lead time      | 5-15 days after get payment                                  |
| Normal packing | Carton                                                       |