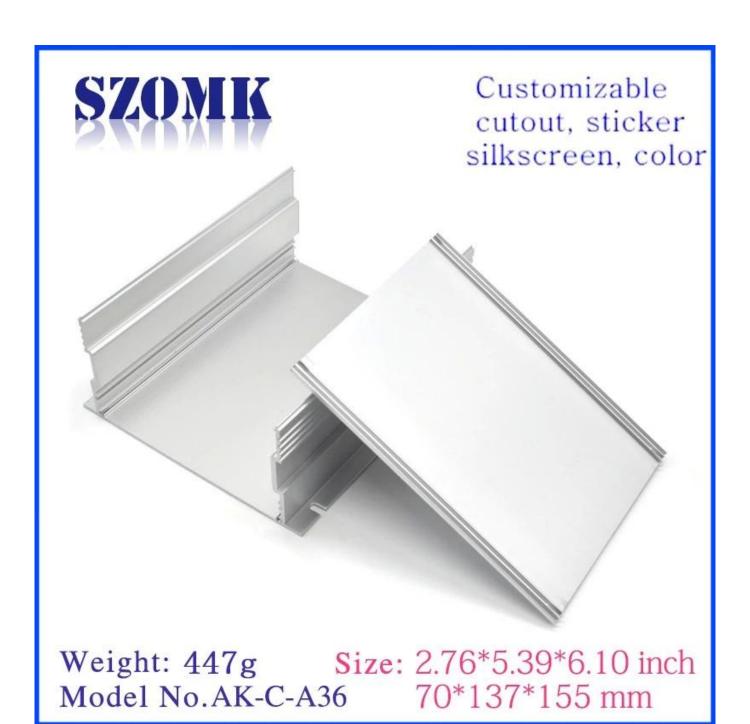

#### Specifications

1.Type:wall mount brushed aluminum enclosure

2.Model No. AK-C-A27

3. Size:70 x 137 x free(mm)

4. MOQ: 30 pcs

#### OEM Aluminum Extrusion Enclosure for Electrical Junction Box

| Туре           | OEM Aluminum Extrusion Enclosure for Electrical Junction Box |
|----------------|--------------------------------------------------------------|
| Brand          | SZOMK                                                        |
| Material       | aluminum                                                     |
| Model No.      | AK-C-A27                                                     |
| Size           | 70x 137 x free(mm)                                           |
| Color          | silver                                                       |
| Customize MOQ  | 30 pieces                                                    |
| Protect level  | IP54                                                         |
| Lead time      | 5-15 days after get payment                                  |
| Normal packing | Carton                                                       |