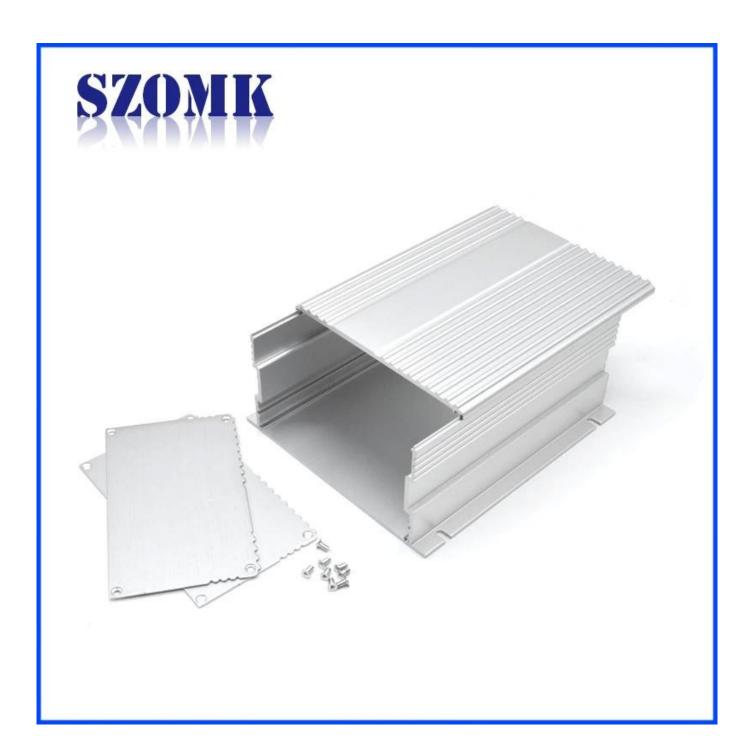

#### Specifications

1.Type:wall mount brushed aluminum enclosure

2.Model No. AK-C-A27

3. Size:70 x 137 x free(mm)

4. MOQ: 30 pcs

## Introduction of OEM Aluminum Extrusion Enclosure for Electrical Junction Box The wall mount brushed aluminum enclosure is used as an anode, placed in

The wall mount brushed aluminum enclosure is used as an anode, placed in electrolyte, artificially formed the enclosure having a protective aluminum oxide film on the surface.

#### OEM Aluminum Extrusion Enclosure for Electrical Junction Box

| Туре           | OEM Aluminum Extrusion Enclosure for Electrical Junction Box |
|----------------|--------------------------------------------------------------|
| Brand          | SZOMK                                                        |
| Material       | aluminum                                                     |
| Model No.      | AK-C-A27                                                     |
| Size           | 70x 137 x free(mm)                                           |
| Color          | silver                                                       |
| Customize MOQ  | 30 pieces                                                    |
| Protect level  | IP54                                                         |
| Lead time      | 5-15 days after get payment                                  |
| Normal packing | Carton                                                       |