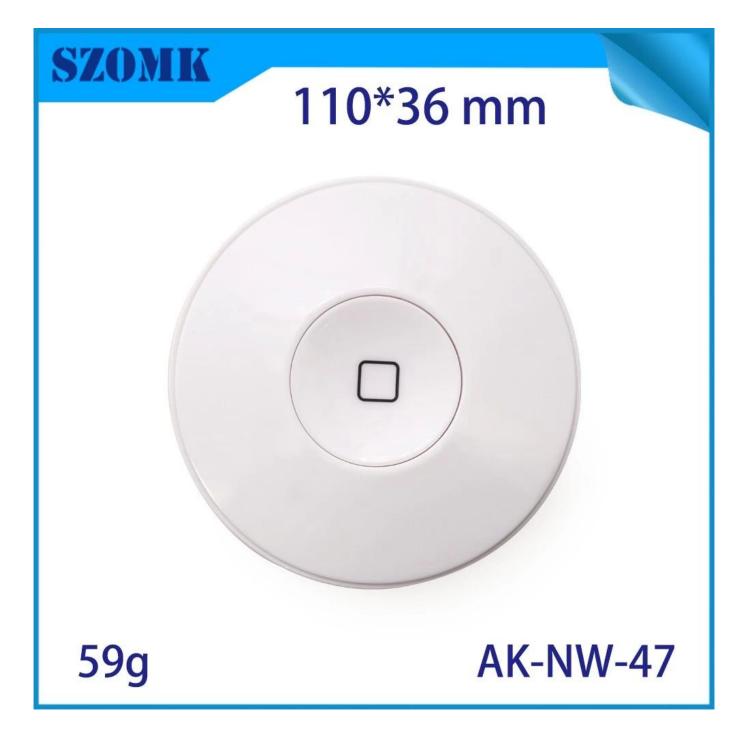

## **Specifications of the network enclosure**

| Normal packaging | Cardboard and plastic foam and tape packaging |
|------------------|-----------------------------------------------|
| lead time        | 7-15 days after payment                       |
| delivery         | 10000 pieces per week                         |
| MOQ              | 1 piece                                       |
| colour           | White and color can be customized             |
| size             | 110 (L) * 36(H) mm                            |
| Model Number.    | AK-NW-47                                      |
| material         | Section                                       |
| trademark        | cotton                                        |
| Туре             | Network pivot housing                         |