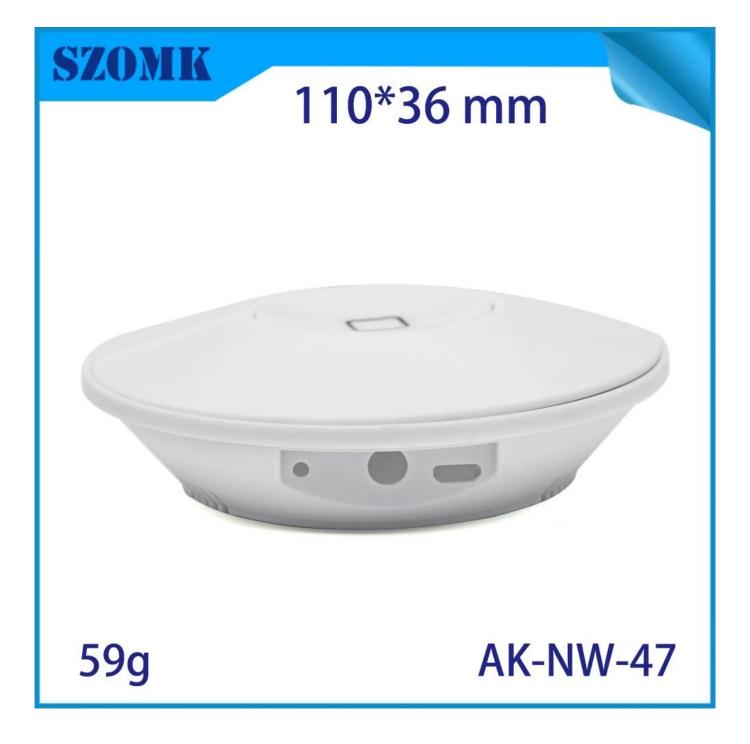

## **Specifications of the network enclosure**

| Normal packaging | Cardboard and plastic foam and tape packaging |
|------------------|-----------------------------------------------|
| lead time        | 7-15 days after payment                       |
| delivery         | 10000 pieces per week                         |
| MOQ              | 1 piece                                       |
| colour           | White and color can be customized             |
| size             | 110 (L) * 36(H) mm                            |
| Model Number.    | AK-NW-47                                      |
| material         | Section                                       |
| trademark        | cotton                                        |
| Туре             | Network pivot housing                         |