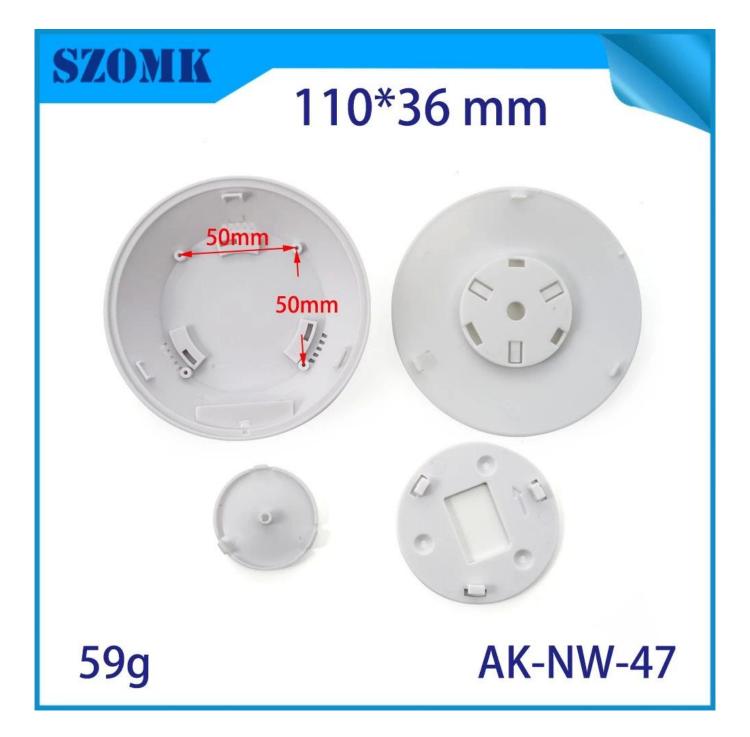

## **Specifications of the network enclosure**

| Normal packaging | Cardboard and plastic foam and tape packaging |
|------------------|-----------------------------------------------|
| lead time        | 7-15 days after payment                       |
| delivery         | 10000 pieces per week                         |
| MOQ              | 1 piece                                       |
| colour           | White and color can be customized             |
| size             | 110 (L) * 36(H) mm                            |
| Model Number.    | AK-NW-47                                      |
| material         | Section                                       |
| trademark        | cotton                                        |
| Туре             | Network pivot housing                         |