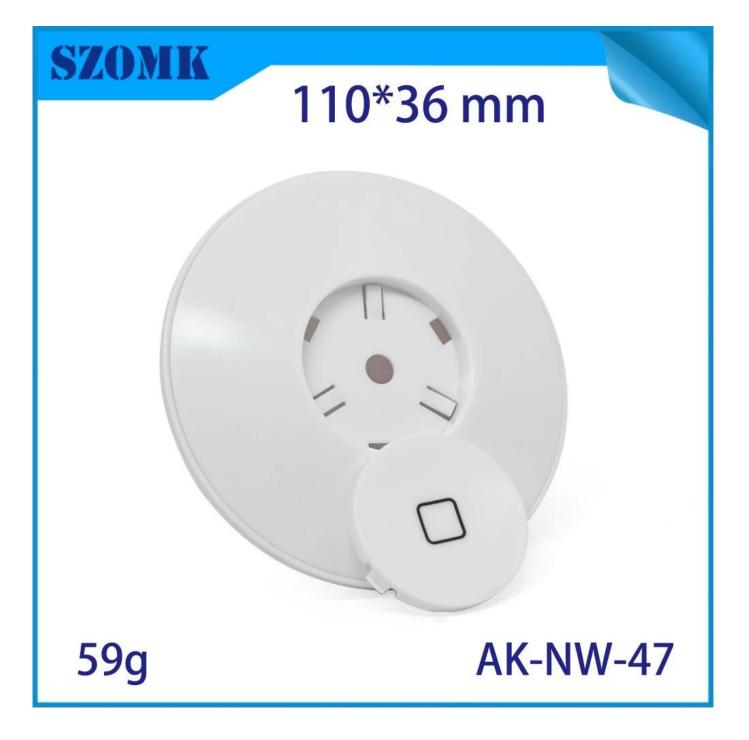

## **Specifications of the network enclosure**

| Normal packaging | Cardboard and plastic foam and tape packaging |
|------------------|-----------------------------------------------|
| lead time        | 7-15 days after payment                       |
| delivery         | 10000 pieces per week                         |
| MOQ              | 1 piece                                       |
| colour           | White and color can be customized             |
| size             | 110 (L) * 36(H) mm                            |
| Model Number.    | AK-NW-47                                      |
| material         | Section                                       |
| trademark        | cotton                                        |
| Туре             | Network pivot housing                         |