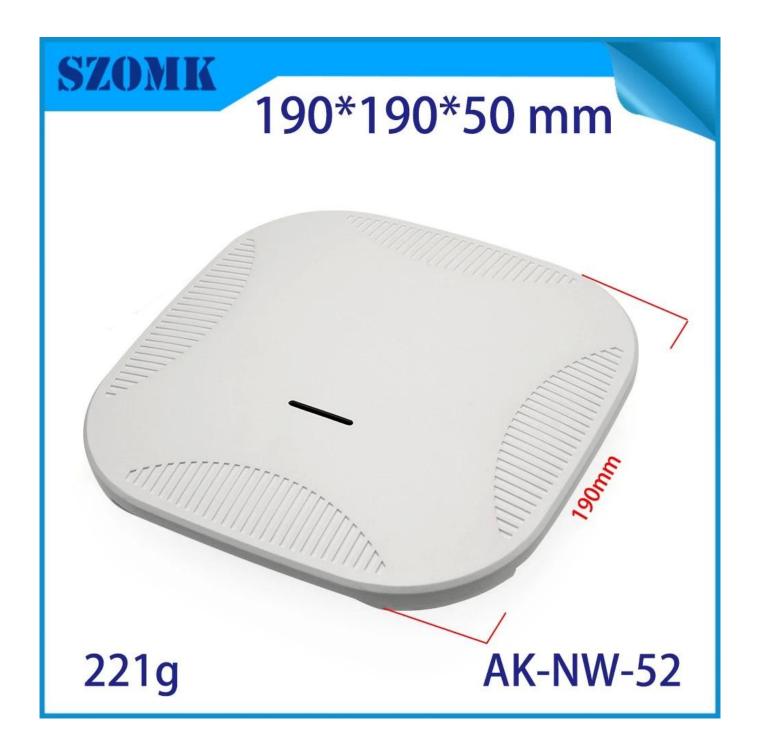

| material         | ABS                                           |
| trademark        | cotton                                        |
| Туре             | Network pivot housing                         |

### advantage of Mounted on the wall Land surrounded by wool

1It's easy and safe.

2High moisture resistance and excEllen mechanical protection

## 3For reference, there are different sizes in the following versions. What we can do for you

- 1 Welcome to customizing the drawing, eg. B. drilling, punching.
- 2 powder coating, brush, polish, screen printing, laser engraving, sticker, engraving, bow.
- 3 short lead time, normally 3-5 days after payment (by quantity)
- 4 Immediate response to your request

### Here is more about the photos:



# 190\*190\*50 mm





221g

**AK-NW-52** 





**SZOMK** 

## 190\*190\*50 mm



221g

**AK-NW-52**