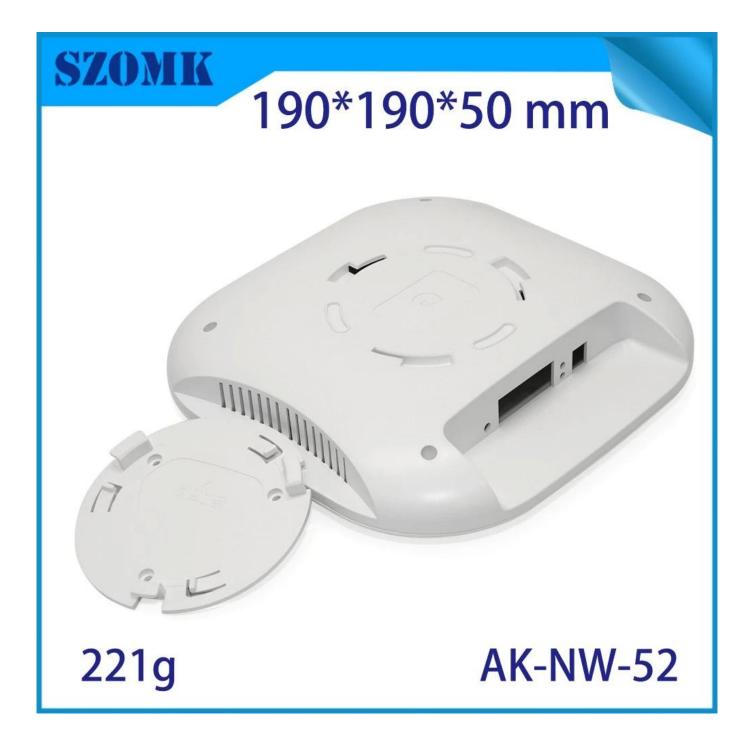

material         | ABS                                           |
| trademark        | cotton                                        |
| Туре             | Network pivot housing                         |

### advantage of Mounted on the wall Land surrounded by wool

1It's easy and safe.

2High moisture resistance and excEllen mechanical protection

## 3For reference, there are different sizes in the following versions. What we can do for you

- 1 Welcome to customizing the drawing, eg. B. drilling, punching.
- 2 powder coating, brush, polish, screen printing, laser engraving, sticker, engraving, bow.
- 3 short lead time, normally 3-5 days after payment (by quantity)
- 4 Immediate response to your request

### Here is more about the photos:



# 190\*190\*50 mm





221g

**AK-NW-52** 





**SZOMK** 

## 190\*190\*50 mm



221g

**AK-NW-52**