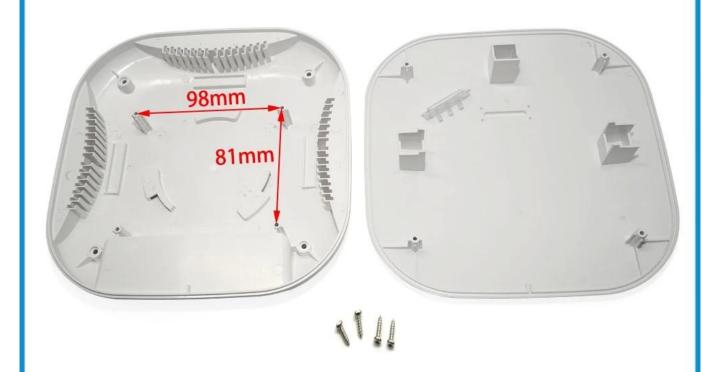

### Here is more about the photos:

# 190\*190\*50 mm

221g

**AK-NW-52** 

**SZOMK** 

## 190\*190\*50 mm

221g

**AK-NW-52**