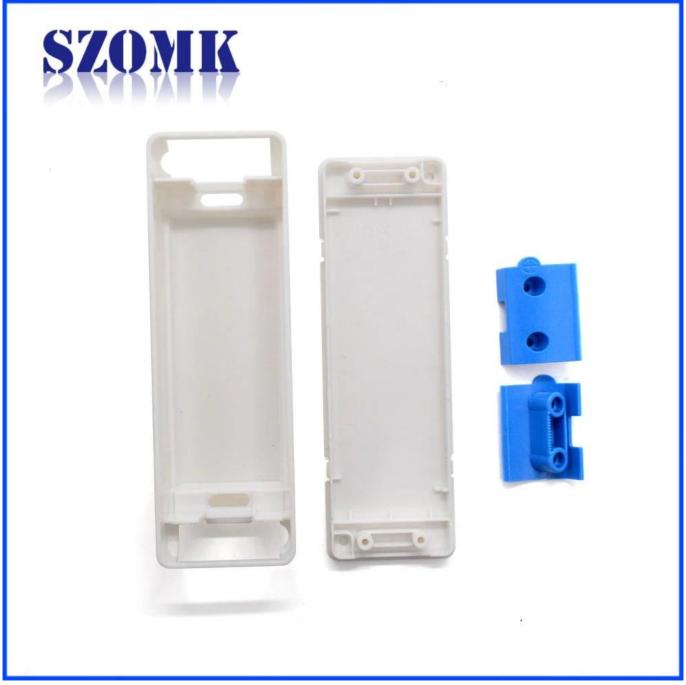

# **Detailed Picture Small Plastic LED Driver Supply Control Box**









### **Advantages of Small Plastic LED Driver Supply Control Box**

With corrosion resistance, strong weather resistance, strong corrosion resistance.

The surface can be formed in a variety of colors to maximize your needs.

Hardness, can protect your electronic products.

### What can we do for you?

Stamping, stamping and so on. Welcome to the map.

- 2 powder coating, polishing brush, screen printing, laser engraving, stickers, embossing, acrylic paint.
- 3 delivery time is short, usually 3-5 days after payment (by quantity)
- 4 tips for your inquiry

#### **Customized service**







Cutout

We can do customize

Silicone Seals







## Campany information



#### Shenzhen Futian Huaqiang Electronic World OMK Electronic Sales Departmen

This complex, during long years of efforts wit