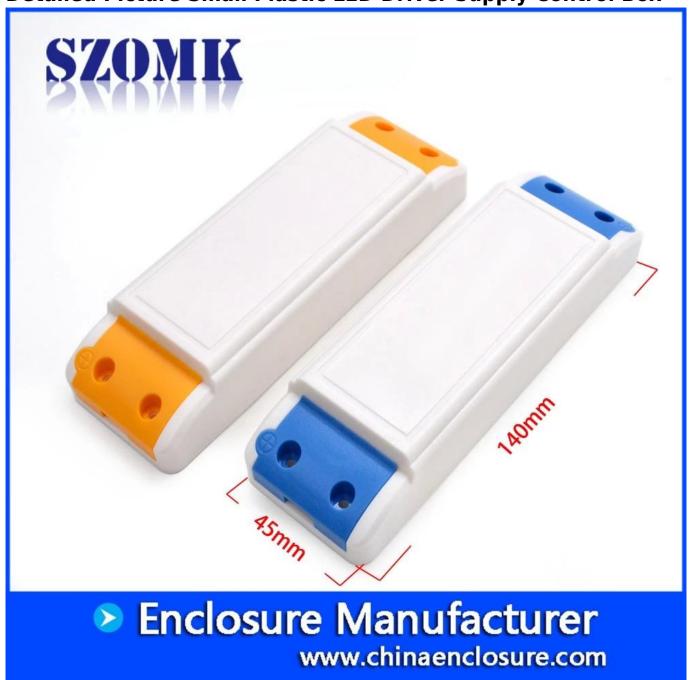

# **Detailed Picture Small Plastic LED Driver Supply Control Box**









### **Advantages of Small Plastic LED Driver Supply Control Box**

With corrosion resistance, strong weather resistance, strong corrosion resistance.

The surface can be formed in a variety of colors to maximize your needs.

Hardness, can protect your electronic products.

### What can we do for you?

Stamping, stamping and so on. Welcome to the map.

- 2 powder coating, polishing brush, screen printing, laser engraving, stickers, embossing, acrylic paint.
- 3 delivery time is short, usually 3-5 days after payment (by quantity)
- 4 tips for your inquiry

#### **Customized service**







Cutout

We can do customize

Silicone Seals







## Campany information



#### Shenzhen Futian Huaqiang Electronic World OMK Electronic Sales Departmen

This complex, during long years of effor