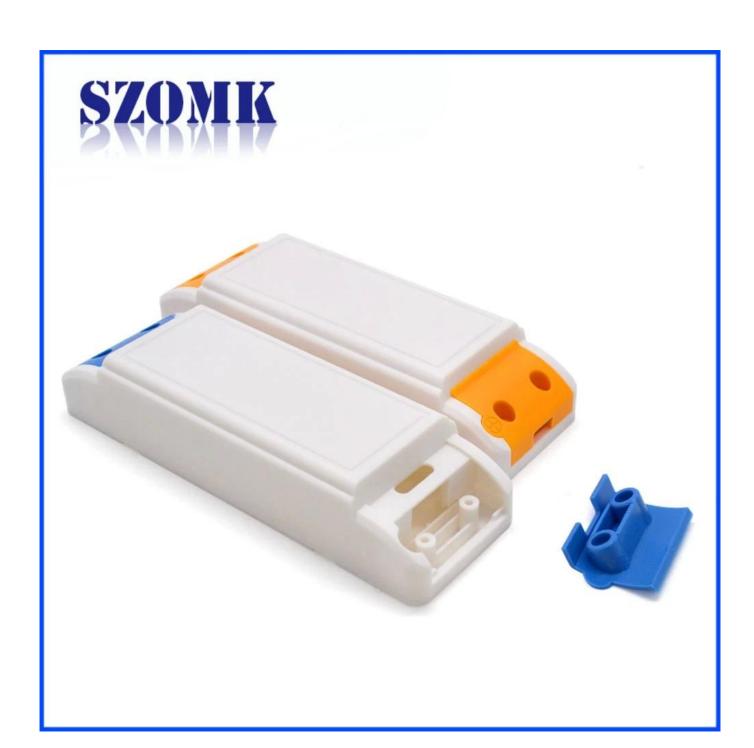

# **Detailed Picture Small Plastic LED Driver Supply Control Box**









### **Advantages of Small Plastic LED Driver Supply Control Box**

With corrosion resistance, strong weather resistance, strong corrosion resistance.

The surface can be formed in a variety of colors to maximize your needs.

Hardness, can protect your electronic products.

### What can we do for you?

Stamping, stamping and so on. Welcome to the map.

- 2 powder coating, polishing brush, screen printing, laser engraving, stickers, embossing, acrylic paint.
- 3 delivery time is short, usually 3-5 days after payment (by quantity)
- 4 tips for your inquiry

#### **Customized service**







Cutout

We can do customize

Silicone Seals







## Campany information



#### Shenzhen Futian Huaqiang Electronic World OMK Electronic Sales Departmen

This complex, during long years of efforts w