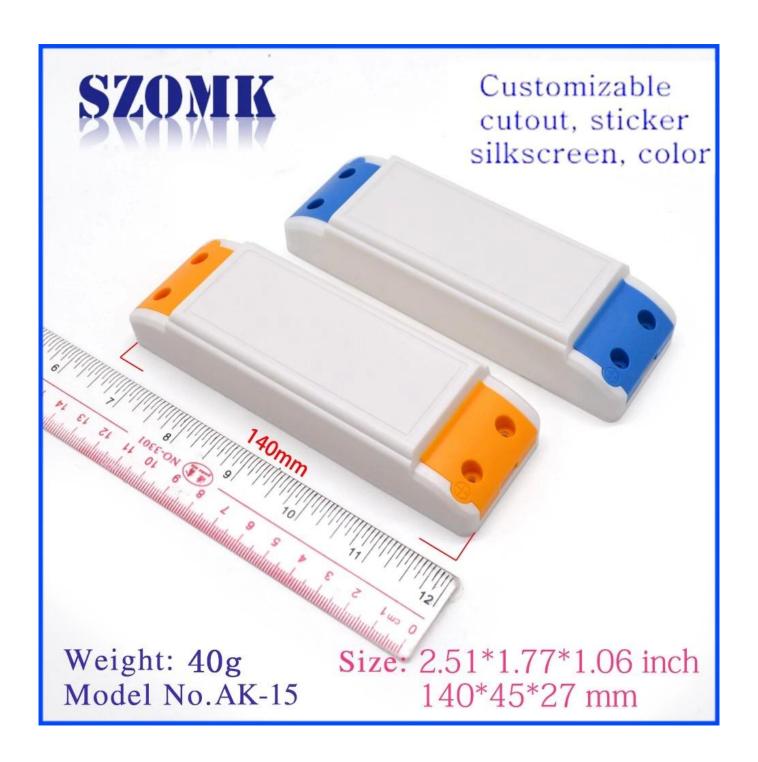

# **Detailed Picture Small Plastic LED Driver Supply Control Box**









### **Advantages of Small Plastic LED Driver Supply Control Box**

With corrosion resistance, strong weather resistance, strong corrosion resistance.

The surface can be formed in a variety of colors to maximize your needs.

Hardness, can protect your electronic products.

### What can we do for you?

Stamping, stamping and so on. Welcome to the map.

- 2 powder coating, polishing brush, screen printing, laser engraving, stickers, embossing, acrylic paint.
- 3 delivery time is short, usually 3-5 days after payment (by quantity)
- 4 tips for your inquiry

#### **Customized service**







Cutout

We can do customize

Silicone Seals







## Campany information



#### Shenzhen Futian Huaqiang Electronic World OMK Electronic Sales Departmen

This complex, during long years of efforts