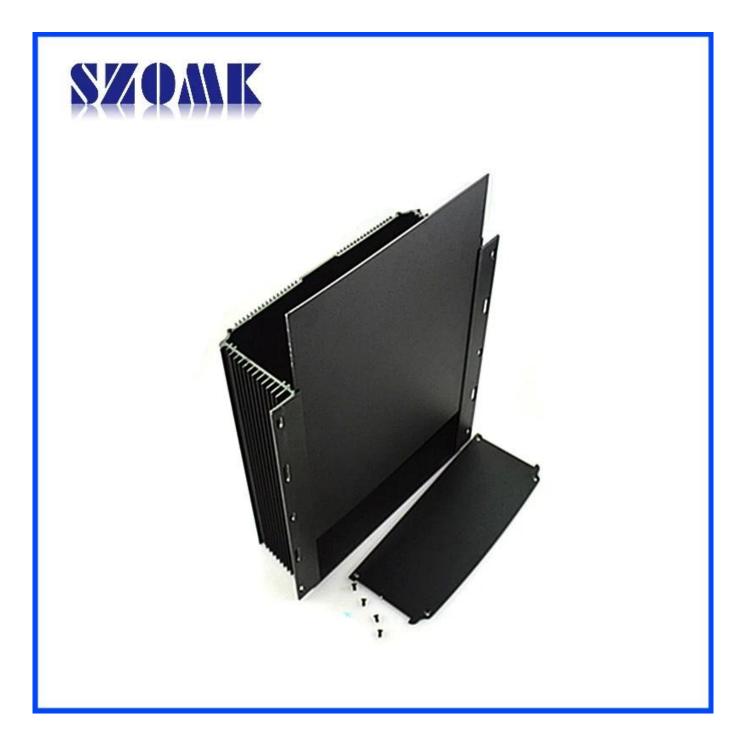

Specifications

1.Type:box aluminum oem 2.Model No. AK-C-A18 3.Size:80x234xfree(mm) 3.15"x9.21"xfree 4.MOQ:20pcs

## Introduction of box aluminum oem

The box aluminum oem is used as an anode, placed in electrolyte, artificially formed the enclosure having a protective aluminum oxide film on the surface.

## box aluminum oem material features:

1. Has a strong resistance to abrasion, weathering, corrosion.

2. Can be formed on the surface of a variety of colors, to maximize fit your requirements.

3. Have a strong hardness, can be well protected your electronics.

| Туре           | box aluminum oem                 |
|----------------|----------------------------------|
| Brand          | SZOMK                            |
| Material       | aluminum                         |
| Model No.      | AK-C-A18                         |
| Size           | 80x234xfree(mm) 3.15"x9.21"xfree |
| Color          | black                            |
| Customize MOQ  | 20 pieces                        |
| Protect level  | IP54                             |
| Lead time      | 5-15 days after get payment      |
| Normal packing | Carton                           |