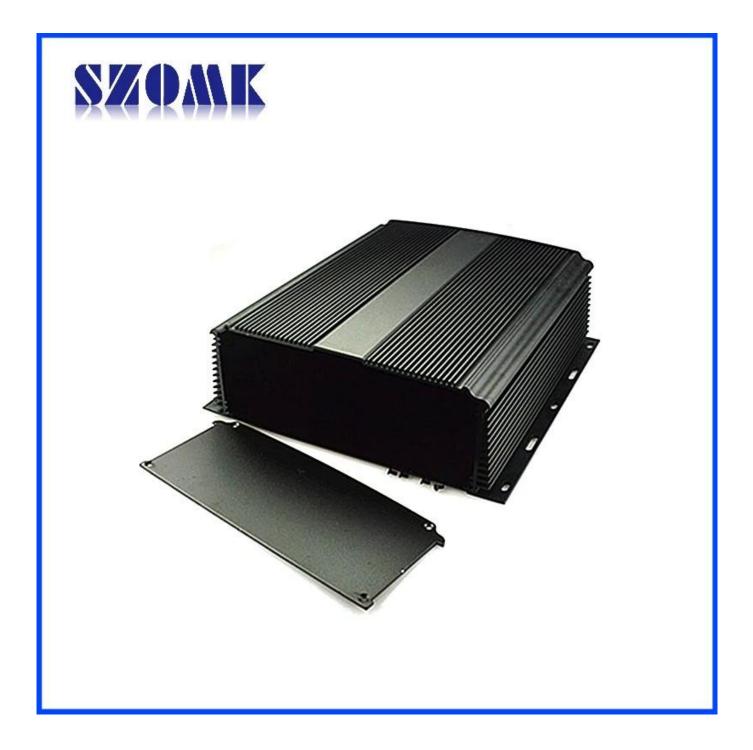

Specifications

1.Type:box aluminum oem 2.Model No. AK-C-A18 3.Size:80x234xfree(mm) 3.15"x9.21"xfree 4.MOQ:20pcs

## Introduction of box aluminum oem

The box aluminum oem is used as an anode, placed in electrolyte, artificially formed the enclosure having a protective aluminum oxide film on the surface.

## box aluminum oem material features:

1. Has a strong resistance to abrasion, weathering, corrosion.

2. Can be formed on the surface of a variety of colors, to maximize fit your requirements.

3. Have a strong hardness, can be well protected your electronics.

| Туре           | box aluminum oem                 |
|----------------|----------------------------------|
| Brand          | SZOMK                            |
| Material       | aluminum                         |
| Model No.      | AK-C-A18                         |
| Size           | 80x234xfree(mm) 3.15"x9.21"xfree |
| Color          | black                            |
| Customize MOQ  | 20 pieces                        |
| Protect level  | IP54                             |
| Lead time      | 5-15 days after get payment      |
| Normal packing | Carton                           |