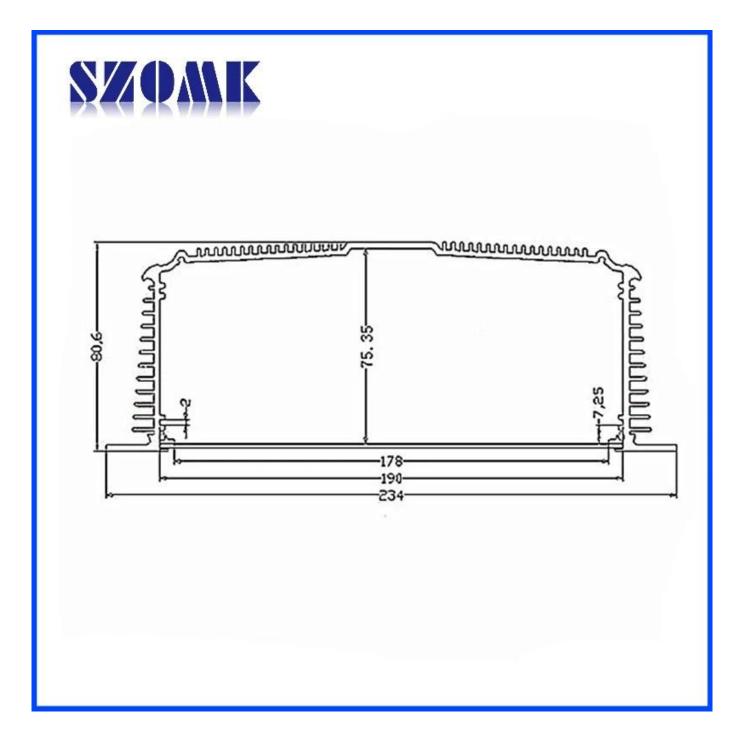

Specifications

1.Type:box aluminum oem 2.Model No. AK-C-A18 3.Size:80x234xfree(mm) 3.15"x9.21"xfree 4.MOQ:20pcs

| Туре           | box aluminum oem                 |
|----------------|----------------------------------|
| Brand          | SZOMK                            |
| Material       | aluminum                         |
| Model No.      | AK-C-A18                         |
| Size           | 80x234xfree(mm) 3.15"x9.21"xfree |
| Color          | black                            |
| Customize MOQ  | 20 pieces                        |
| Protect level  | IP54                             |
| Lead time      | 5-15 days after get payment      |
| Normal packing | Carton                           |