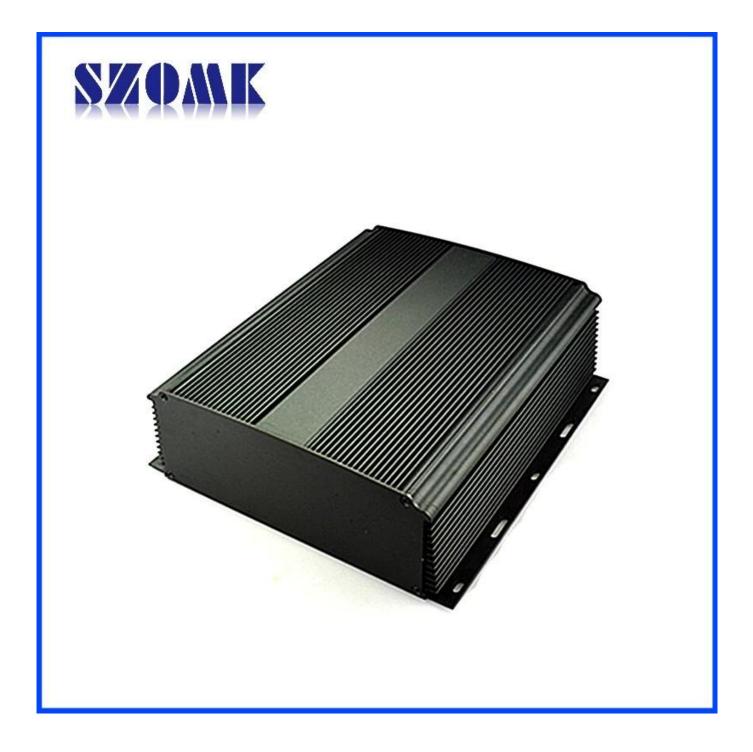

Specifications

1.Type:box aluminum oem 2.Model No. AK-C-A18 3.Size:80x234xfree(mm) 3.15"x9.21"xfree 4.MOQ:20pcs

## Introduction of box aluminum oem

The box aluminum oem is used as an anode, placed in electrolyte, artificially formed the enclosure having a protective aluminum oxide film on the surface.

## box aluminum oem material features:

1. Has a strong resistance to abrasion, weathering, corrosion.

2. Can be formed on the surface of a variety of colors, to maximize fit your requirements.

3. Have a strong hardness, can be well protected your electronics.

| Туре           | box aluminum oem                 |
|----------------|----------------------------------|
| Brand          | SZOMK                            |
| Material       | aluminum                         |
| Model No.      | AK-C-A18                         |
| Size           | 80x234xfree(mm) 3.15"x9.21"xfree |
| Color          | black                            |
| Customize MOQ  | 20 pieces                        |
| Protect level  | IP54                             |
| Lead time      | 5-15 days after get payment      |
| Normal packing | Carton                           |