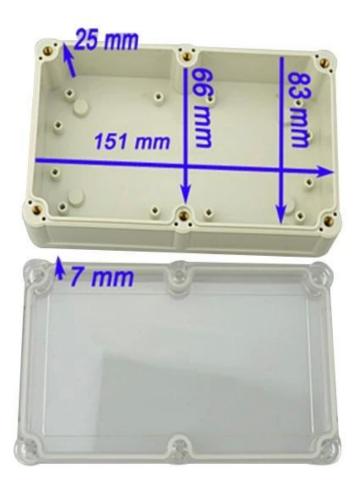

- 6 Exclusive package for each unit

# We are pleased to provide you with:

- 1 Drilling, Punching , etc. Welcome to provide drawings custom.
- 2 Silkscreen ,Laser Carve, Sticker ,etc.
- 3 Short lead time, normally 3-5 days after payment( according to quantity)
- 4 Prompt response for your inquiry

#### **Applications:**

It is widely used in electronic, instrumentation, automation, communications, power supply units, student projects, amplifiers, Medical and wellness devices, test and measurement equipment, industrial control, peripheral devices and interfaces, switch boxes.

## **Warm Prompt:**

Welcome to contact us for more details and quotations for electrical box ,your inquiry will surely get prompt response in 24 hours!

# Here are more pictures for electrical box :