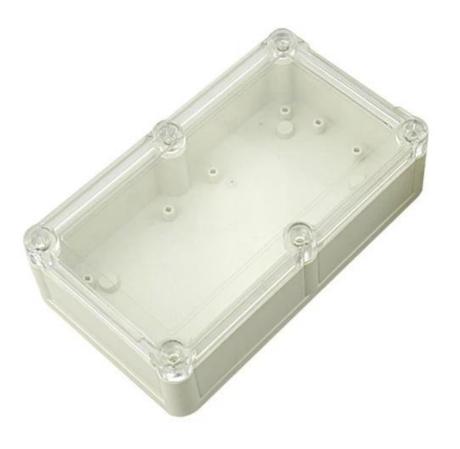

l up to IP68
- 6 Exclusive package for each unit

# We are pleased to provide you with:

- 1 Drilling, Punching , etc. Welcome to provide drawings custom.
- 2 Silkscreen ,Laser Carve, Sticker ,etc.
- 3 Short lead time, normally 3-5 days after payment( according to quantity)
- 4 Prompt response for your inquiry

#### **Applications:**

It is widely used in electronic, instrumentation, automation, communications, power supply units, student projects, amplifiers, Medical and wellness devices, test and measurement equipment, industrial control, peripheral devices and interfaces, switch boxes.

## **Warm Prompt:**

Welcome to contact us for more details and quotations for electrical box ,your inquiry will surely get prompt response in 24 hours!

# Here are more pictures for electrical box :