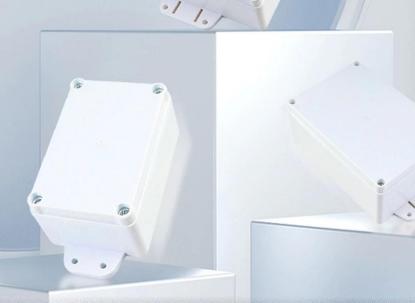

# PPB IP66 Cable Box Outside Housing Wall Automotive Pcb Enclosure Junction Box Electrical Wiring Small Electronic Enclosures

| Product Parameters     |                                                                                                                                                                                                                                                                                                                                                                                      |  |  |  |
|------------------------|--------------------------------------------------------------------------------------------------------------------------------------------------------------------------------------------------------------------------------------------------------------------------------------------------------------------------------------------------------------------------------------|--|--|--|
| Product Name           | IP66 Junction Box                                                                                                                                                                                                                                                                                                                                                                    |  |  |  |
| Model Number           | AK-B-M-Series []15 Sizes[]                                                                                                                                                                                                                                                                                                                                                           |  |  |  |
| Protection Level       | IP66                                                                                                                                                                                                                                                                                                                                                                                 |  |  |  |
| Material               | PPB                                                                                                                                                                                                                                                                                                                                                                                  |  |  |  |
| Туре                   | Electrical Junction Enclosure Box(One is wall-mounted and the other is non-wall-mounted.                                                                                                                                                                                                                                                                                             |  |  |  |
| Feature                | Waterproof and explosion-proof                                                                                                                                                                                                                                                                                                                                                       |  |  |  |
| Applicable temperature | -30~90°C                                                                                                                                                                                                                                                                                                                                                                             |  |  |  |
| Accessory              | Silicon Seal Strip, Silicone sealing ring, good sealing, strong insulation, high and low temperature resistance, less interference from the external environment.                                                                                                                                                                                                                    |  |  |  |
| Application            | Protect your electronics during coastal missions and marine environments with this waterproof, corrosion-resistant case. Waterproof junction boxes are perfect for electronic projects, street light controllers, surveillance cameras, sensors, mechanical equipment control boxes, electric meter boxes, automation instruments, waterproof battery boxes, outdoor audio housings. |  |  |  |
| MOQ                    | 1pc                                                                                                                                                                                                                                                                                                                                                                                  |  |  |  |
| Delivery time          | 3-15days                                                                                                                                                                                                                                                                                                                                                                             |  |  |  |
| Color                  | White, customizable                                                                                                                                                                                                                                                                                                                                                                  |  |  |  |
| Certificate            | CE/IP66/ISO/ROHS                                                                                                                                                                                                                                                                                                                                                                     |  |  |  |

# IP66 Waterproof Enclosure

PBB Material, -30~90°C, High Strength

Quality Assurance

Direct

Deal

Variety Of Styles

After Sales Worry Free

Waterproof And Durable

## **PPB ENCLOSURE**

IP66 waterproof grade, good sealing performance, effectively isolating water-drop and water vapour