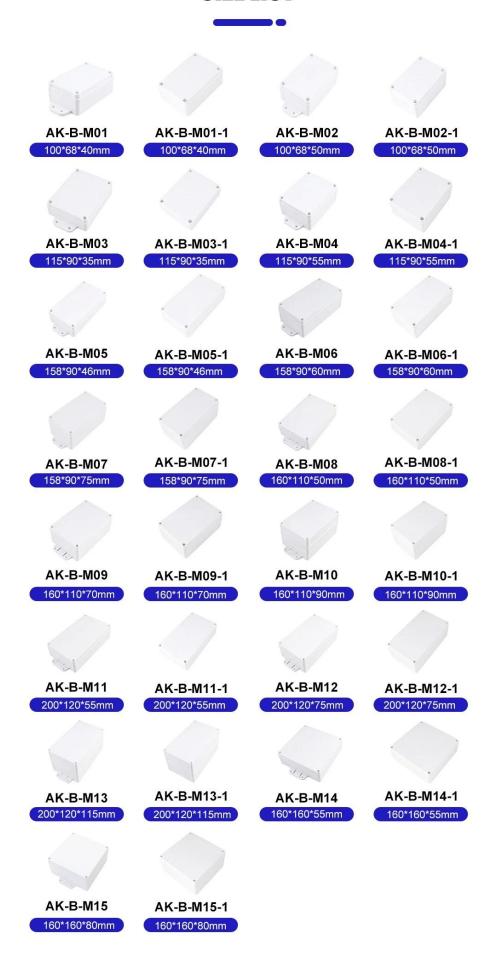

#### **SIZE LIST**

## **SIZE INFORMATION**

| Product Model | External Size(mm) | Weight(g) | Water Proof Grade | Specifications | Material |
|---------------|-------------------|-----------|-------------------|----------------|----------|
| AK-B-M01      | 100*68*40         | 85        | IP66              | With Ears      | PPB      |
| AK-B-M01-1    | 100*68*40         | 43        | IP66              | Without Ears   | PPB      |
| AK-B-M02      | 100*68*50         | 100       | IP66              | With Ears      | PPB      |
| AK-B-M02-1    | 100*68*50         | 50        | IP66              | Without Ears   | PPB      |
| AK-B-M03      | 115*90*35         | 113       | IP66              | With Ears      | PPB      |
| AK-B-M03-1    | 115*90*35         | 106       | IP66              | Without Ears   | PPB      |
| AK-B-M04      | 115*90*55         | 140       | IP66              | With Ears      | PPB      |
| AK-B-M04-1    | 115*90*55         | 133       | IP66              | Without Ears   | PPB      |
| AK-B-M05      | 158*90*46         | 165       | IP66              | With Ears      | PPB      |
| AK-B-M05-1    | 158*90*46         | 162       | IP66              | Without Ears   | PPB      |
| AK-B-M06      | 158*90*60         | 187       | IP66              | With Ears      | PPB      |
| AK-B-M06-1    | 158*90*60         | 185       | IP66              | Without Ears   | PPB      |
| AK-B-M07      | 158*90*75         | 217       | IP66              | With Ears      | PPB      |
| AK-B-M07-1    | 158*90*75         | 212       | IP66              | Without Ears   | PPB      |
| AK-B-M08      | 160*110*50        | 200       | IP66              | With Ears      | PPB      |
| AK-B-M08-1    | 160*110*50        | 193       | IP66              | Without Ears   | PPB      |
| AK-B-M09      | 160*110*70        | 232       | IP66              | With Ears      | PPB      |
| AK-B-M09-1    | 160*110*70        | 232       | IP66              | Without Ears   | PPB      |
| AK-B-M10      | 160*110*90        | 280       | IP66              | With Ears      | PPB      |
| AK-B-M10-1    | 160*110*90        | 200       | IP66              | Without Ears   | PPB      |
| AK-B-M11      | 200*120*55        | 285       | IP66              | With Ears      | PPB      |
| AK-B-M11-1    | 200*120*55        | 210       | IP66              | Without Ears   | PPB      |
| AK-B-M12      | 200*120*75        | 325       | IP66              | With Ears      | PPB      |
| AK-B-M12-1    | 200*120*75        | 250       | IP66              | Without Ears   | PPB      |
| AK-B-M13      | 200*120*115       | 425       | IP66              | With Ears      | PPB      |
| AK-B-M13-1    | 200*120*115       | 410       | IP66              | Without Ears   | PPB      |
| AK-B-M14      | 160*160*55        | 278       | IP66              | With Ears      | PPB      |
| AK-B-M14-1    | 160*160*55        | 210       | IP66              | Without Ears   | PPB      |
| AK-B-M15      | 160*160*80        | 350       | IP66              | With Ears      | PPB      |
| AK-B-M15-1    | 160*160*80        | 340       | IP66              | Without Ears   | PPB      |