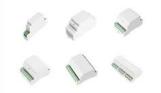

# PPB IP66 Cable Box Outside Housing Wall Automotive Pcb Enclosure Junction Box Electrical Wiring Small Electronic Enclosures

| Product Parameters     |                                                                                                                                                                                                                                                                                                                                                                                      |  |  |  |
|------------------------|--------------------------------------------------------------------------------------------------------------------------------------------------------------------------------------------------------------------------------------------------------------------------------------------------------------------------------------------------------------------------------------|--|--|--|
| Product Name           | IP66 Junction Box                                                                                                                                                                                                                                                                                                                                                                    |  |  |  |
| Model Number           | AK-B-M-Series []15 Sizes[]                                                                                                                                                                                                                                                                                                                                                           |  |  |  |
| Protection Level       | IP66                                                                                                                                                                                                                                                                                                                                                                                 |  |  |  |
| Material               | PPB                                                                                                                                                                                                                                                                                                                                                                                  |  |  |  |
| Туре                   | Electrical Junction Enclosure Box(One is wall-mounted and the other is non-wall-mounted.                                                                                                                                                                                                                                                                                             |  |  |  |
| Feature                | Waterproof and explosion-proof                                                                                                                                                                                                                                                                                                                                                       |  |  |  |
| Applicable temperature | -30~90°C                                                                                                                                                                                                                                                                                                                                                                             |  |  |  |
| Accessory              | Silicon Seal Strip, Silicone sealing ring, good sealing, strong insulation, high and low temperature resistance, less interference from the external environment.                                                                                                                                                                                                                    |  |  |  |
| Application            | Protect your electronics during coastal missions and marine environments with this waterproof, corrosion-resistant case. Waterproof junction boxes are perfect for electronic projects, street light controllers, surveillance cameras, sensors, mechanical equipment control boxes, electric meter boxes, automation instruments, waterproof battery boxes, outdoor audio housings. |  |  |  |
| MOQ                    | 1pc                                                                                                                                                                                                                                                                                                                                                                                  |  |  |  |
| Delivery time          | 3-15days                                                                                                                                                                                                                                                                                                                                                                             |  |  |  |
| Color                  | White, customizable                                                                                                                                                                                                                                                                                                                                                                  |  |  |  |
| Certificate            | CE/IP66/ISO/ROHS                                                                                                                                                                                                                                                                                                                                                                     |  |  |  |

## **PPB ENCLOSURE**

IP66 waterproof grade, good sealing performance, effectively isolating water-drop and water vapour