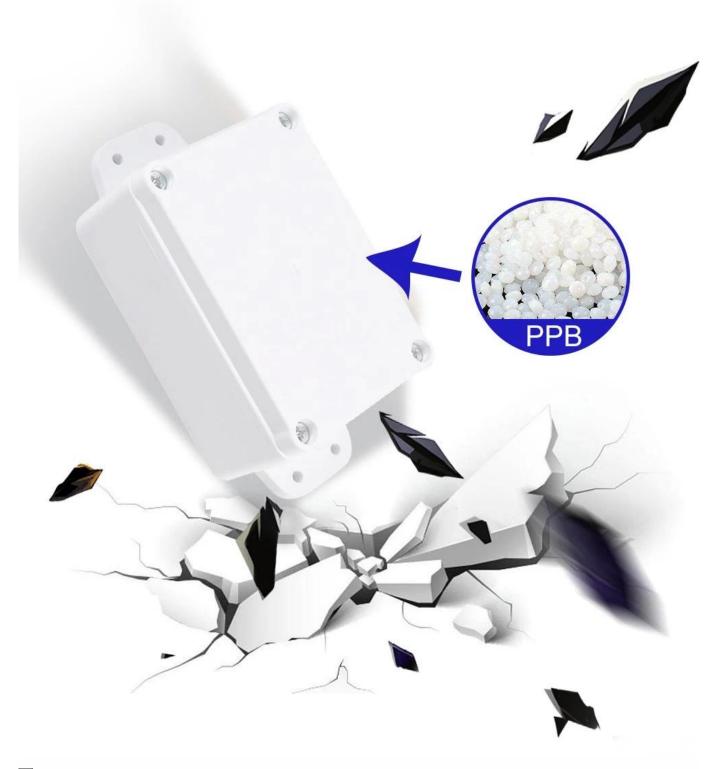

## **PPB ENCLOSURE**

IP66 waterproof grade, good sealing performance, effectively isolating water-drop and water vapour

# PPB IP66 Cable Box Outside Housing Wall Automotive Pcb Enclosure Junction Box Electrical Wiring Small Electronic Enclosures

| Product Parameters     |                                                                                                                                                                                                                                                                                                                                                                                      |  |  |  |
|------------------------|--------------------------------------------------------------------------------------------------------------------------------------------------------------------------------------------------------------------------------------------------------------------------------------------------------------------------------------------------------------------------------------|--|--|--|
| Product Name           | IP66 Junction Box                                                                                                                                                                                                                                                                                                                                                                    |  |  |  |
| Model Number           | AK-B-M-Series []15 Sizes[]                                                                                                                                                                                                                                                                                                                                                           |  |  |  |
| Protection Level       | IP66                                                                                                                                                                                                                                                                                                                                                                                 |  |  |  |
| Material               | PPB                                                                                                                                                                                                                                                                                                                                                                                  |  |  |  |
| Туре                   | Electrical Junction Enclosure Box(One is wall-mounted and the other is non-wall-mounted.                                                                                                                                                                                                                                                                                             |  |  |  |
| Feature                | Waterproof and explosion-proof                                                                                                                                                                                                                                                                                                                                                       |  |  |  |
| Applicable temperature | -30~90°C                                                                                                                                                                                                                                                                                                                                                                             |  |  |  |
| Accessory              | Silicon Seal Strip, Silicone sealing ring, good sealing, strong insulation, high and low temperature resistance, less interference from the external environment.                                                                                                                                                                                                                    |  |  |  |
| Application            | Protect your electronics during coastal missions and marine environments with this waterproof, corrosion-resistant case. Waterproof junction boxes are perfect for electronic projects, street light controllers, surveillance cameras, sensors, mechanical equipment control boxes, electric meter boxes, automation instruments, waterproof battery boxes, outdoor audio housings. |  |  |  |
| MOQ                    | 1pc                                                                                                                                                                                                                                                                                                                                                                                  |  |  |  |
| Delivery time          | 3-15days                                                                                                                                                                                                                                                                                                                                                                             |  |  |  |
| Color                  | White, customizable                                                                                                                                                                                                                                                                                                                                                                  |  |  |  |
| Certificate            | CE/IP66/ISO/ROHS                                                                                                                                                                                                                                                                                                                                                                     |  |  |  |