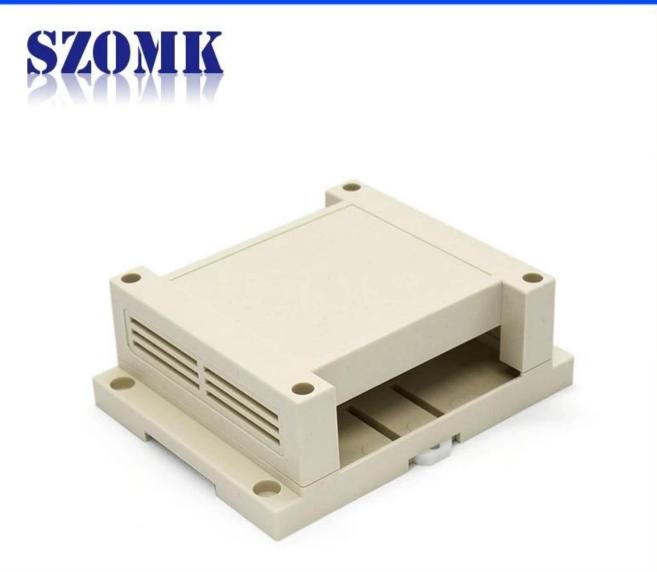

# Details of ABS Plastic Din Rail Electronic PLC Control Enclosure

## Features ABS plastic housing material and electronic engineering PLC rail enclosure

It has corrosion resistance, durability and strong corrosion resistance. The surface can be formed in two different colors to suit your requirements. 3. Has strong hardness, good protection of electronic products.