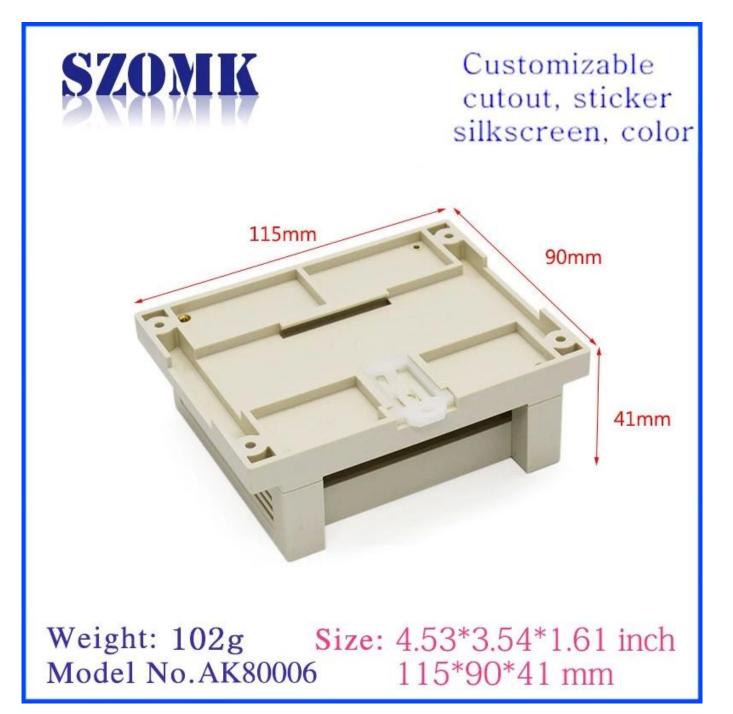

# Details of ABS Plastic Din Rail Electronic PLC Control Enclosure

## Features ABS plastic housing material and electronic engineering PLC rail enclosure

It has corrosion resistance, durability and strong corrosion resistance. The surface can be formed in two different colors to suit your requirements. 3. Has strong hardness, good protection of electronic products.