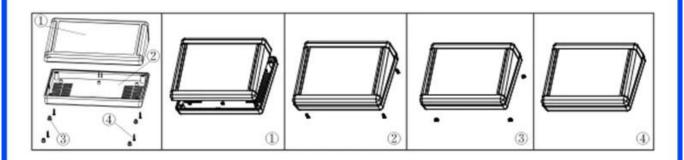

## Enclosure Manufacturer www.chinaenclosure.com

szomk.004@gmail.com

产品型号(MODEL NO.): AK-D-13

产品尺寸 (SIZE): 200×145×63 mm

产品重量(WEIGHT): 259 g

18221502

产品编号(NUMPER): 50002-B1 产品名称(NAME):上完 EPIVALVE 核其编号 (P/NO): BAH10021-A1 材料(MATERIAL):ABS(UNITURE): FS20412)

用量(QUANTITY):1 PCS 重量(WEIGHT):147 g

产品與号(NUMBER): 30002-C1 产品名称(NAME): 下売 HYPOTHEGA 模具與号(P/NO): BAH10020-A2 材料(MATERIAL): ABS(U2HTGEE: FS20412)

用量(QUANTITY): 1 PCS 重量(WEITHG): 112 g

产品偏号(NUMBER): BP-8 产品名称(NAME): 脚垫 RXITPAD 模具编号(P/NO): BAH10020-A4 材料(MATERIAL):PVC(WHITE:CM7070)

用量(QUANTITY): 4 PCS 重量(WEITHG): 0.258 g

产品编号(NUMBER):PA3×12 产品名称(NAME)虽须然3FFTAPPNG KJEW 规格(STANDARD): M3×12 材料(MATERIAL): 铁 IRON 用量(QUANTITY): 4 PCS

2406659781

86-755-83222882 86-18598241813

628Room,505 Building ,Shangbu industry, Hangtian road ,Futian district ,Shenzhen, China,518031