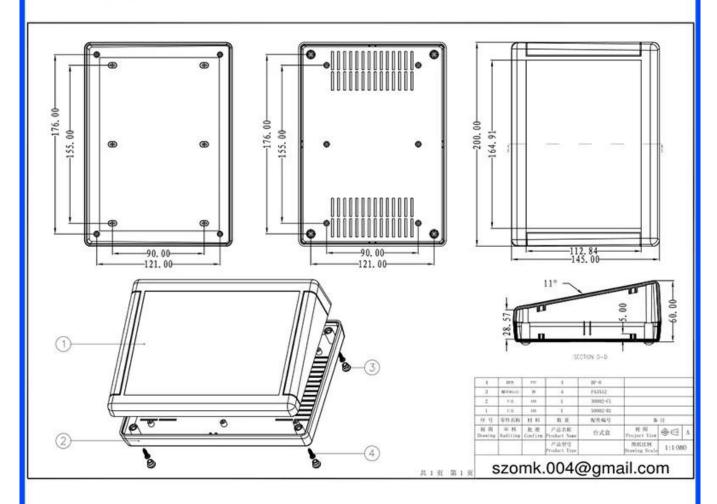

## Enclosure Manufacturer www.chinaenclosure.com

szomk.004@gmail.com

产品型号(MODEL NO.): AK-D-13

产品尺寸 (SIZE): 200×145×63 mm

产品重量(WEIGHT): 259 g

18221502

产品编号(NUMPER): 50002-B1 产品名称(NAME):上完 EPIVALVE 核其编号 (P/NO): BAH10021-A1 材料(MATERIAL):ABS(UNITURE): FS20412)

用量(QUANTITY):1 PCS 重量(WEIGHT):147 g

产品與号(NUMBER): 30002-C1 产品名称(NAME): 下売 HYPOTHEGA 模具與号(P/NO): BAH10020-A2 材料(MATERIAL): ABS(U2HTGEE: FS20412)

用量(QUANTITY): 1 PCS 重量(WEITHG): 112 g

产品偏号(NUMBER): BP-8 产品名称(NAME): 脚垫 RXITPAD 模具编号(P/NO): BAH10020-A4 材料(MATERIAL):PVC(WHITE:CM7070)

用量(QUANTITY): 4 PCS 重量(WEITHG): 0.258 g

产品编号(NUMBER):PA3×12 产品名称(NAME)虽须然3FFTAPPNG KJEW 规格(STANDARD): M3×12 材料(MATERIAL): 铁 IRON 用量(QUANTITY): 4 PCS

2406659781

86-755-83222882 86-18598241813

628Room,505 Building ,Shangbu industry, Hangtian road ,Futian district ,Shenzhen, China,518031