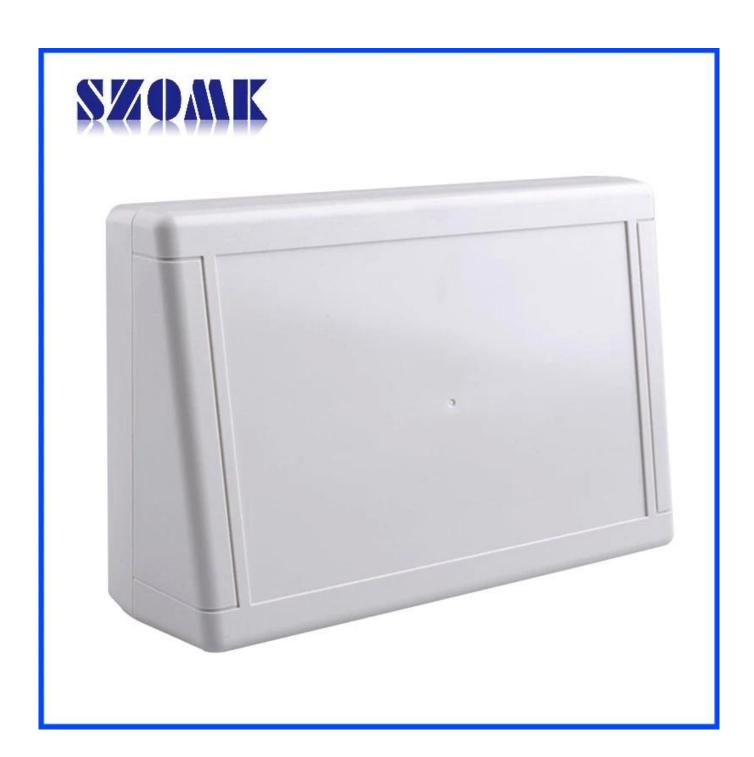

## Enclosure Manufacturer www.chinaenclosure.com

szomk.004@gmail.com

产品型号(MODEL NO.): AK-D-13

产品尺寸 (SIZE): 200×145×63 mm

产品重量(WEIGHT): 259 g

18221502

产品编号(NUMPER): 50002-B1 产品名称(NAME):上完 EPIVALVE 核其编号 (P/NO): BAH10021-A1 材料(MATERIAL):ABS(UNITURE): FS20412)