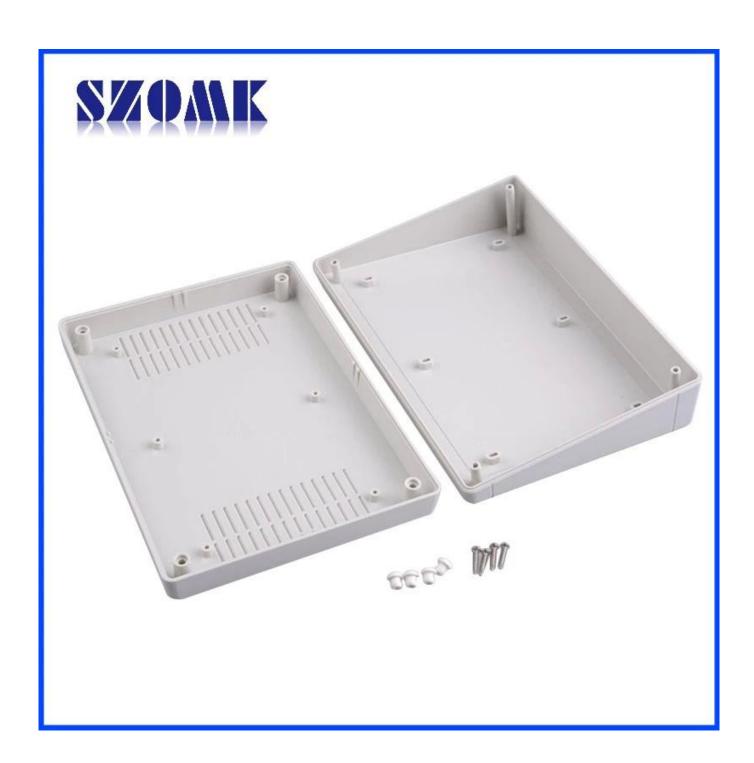

## Enclosure Manufacturer www.chinaenclosure.com

szomk.004@gmail.com

产品型号(MODEL NO.): AK-D-13

产品尺寸 (SIZE): 200×145×63 mm

产品重量(WEIGHT): 259 g

18221502

产品编号(NUMPER): 50002-B1 产品名称(NAME):上完 EPIVALVE 核其编号 (P/NO): BAH10021-A1 材料(MATERIAL):ABS(UNITURE): FS20412)

用量(QUANTITY):1 PCS 重量(WEIGHT):147 g

产品與号(NUMBER): 30002-C1 产品名称(NAME): 下売 HYPOTHEGA 模具與号(P/NO): BAH10020-A2 材料(MATERIAL): ABS(U2HTGEE: FS20412)

用量(QUANTITY): 1 PCS 重量(WEITHG): 112 g

产品偏号(NUMBER): BP-8 产品名称(NAME): 脚垫 RXITPAD 模具编号(P/NO): BAH10020-A4 材料(MATERIAL):PVC(WHITE:CM7070)

用量(QUANTITY): 4 PCS 重量(WEITHG): 0.258 g

产品编号(NUMBER):PA3×12 产品名称(NAME)虽须然3FFTAPPNG KJEW 规格(STANDARD): M3×12 材料(MATERIAL): 铁 IRON 用量(QUANTITY): 4 PCS

2406659781

86-755-83222882 86-18598241813

628Room,505 Building ,Shangbu industry, Hangtian road ,Futian district ,Shenzhen, China,518031