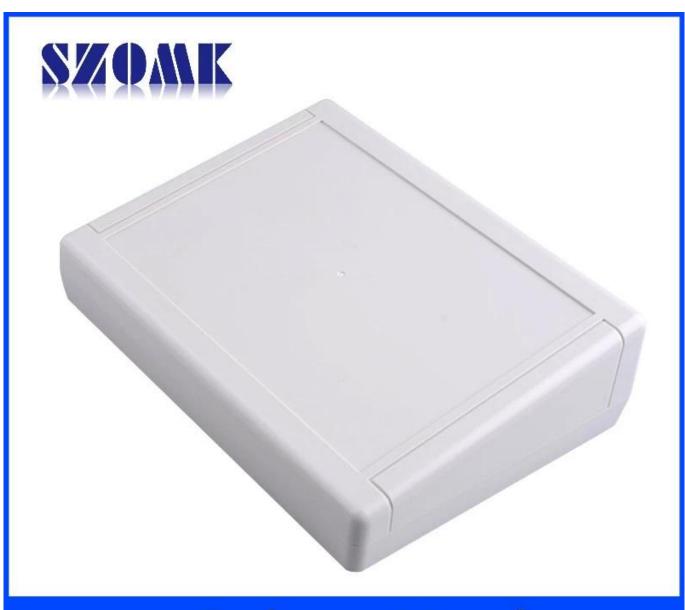

## Enclosure Manufacturer www.chinaenclosure.com

szomk.004@gmail.com

产品型号(MODEL NO.): AK-D-13

产品尺寸 (SIZE): 200×145×63 mm

产品重量(WEIGHT): 259 g

18221502

产品编号(NUMPER): 50002-B1 产品名称(NAME):上完 EPIVALVE 核其编号 (P/NO): BAH10021-A1 材料(MATERIAL):ABS(UNITURE): FS20412)