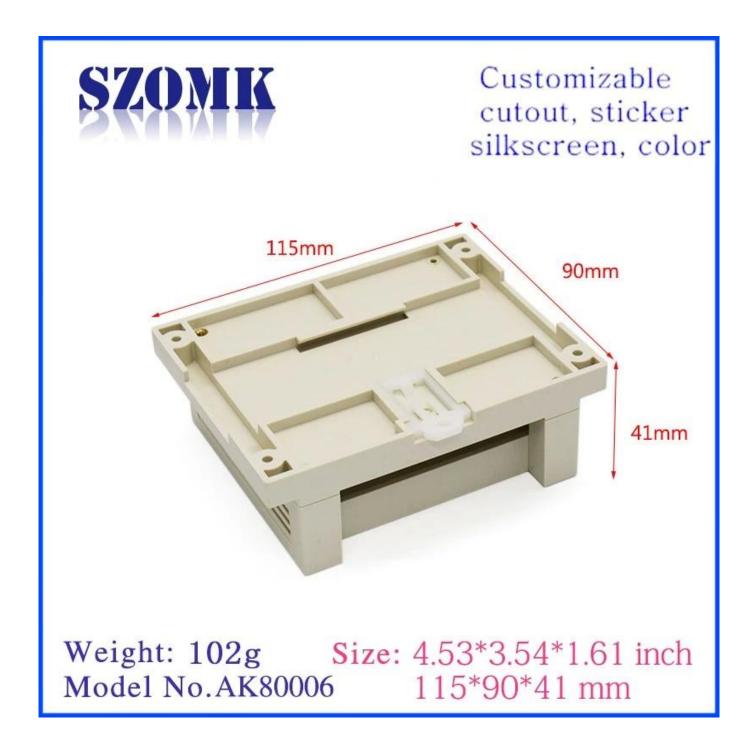

equipment, industrial control, peripheral devices and interfaces, switch boxes.

#### Advantages of abs plastic din rail enclosure plc control box

- 1. Has a strong resistance to abrasion, weathering, corrosion.
- 2. Can be formed on the surface of a variety of colors, to maximize fit your requirements.
- 3. Have a strong hardness, can be well protected your electronics.

### What we can do for you

- 1Drilling, Punching , etc. Welcome to provide drawings custom.
- 2 Powder Coating ,Brush, Polish,Silkscreen,Laser Carve, Sticker,Engraving,Acrylic Sheet.
- 3 Short lead time, normally 3-5 days after payment( according to quantity)
- 4 Prompt response for your inquiry

### Detailed pictures of abs plastic din rail enclosure plc control box



# Enclosure Manufacturer www.chinaenclosure.com



Other customization



**Packing and shipping methods** 

## SAOWK

### Our packaging

Plastic foam packaging





Metal shell packaging

Plastic box packaging



### Packaging & Shipping



### **Contact us**





jamila@szomk.com.cn



szomk-004



86-755-83222882 86-18684887280



2804842423



86-18684887280



616Room,505 Building ,Shangbu industry, Hangtian road ,Futian district ,Shenzhen, China,518031