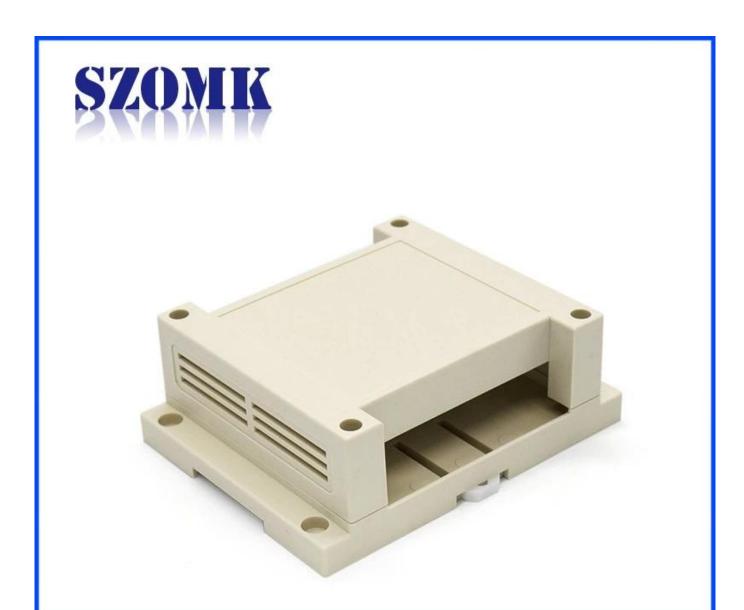

Medical and wellness devices, test and measurement equipment, industrial control, peripheral devices and interfaces, switch boxes.

#### Advantages of abs plastic din rail enclosure plc control box

- 1. Has a strong resistance to abrasion, weathering, corrosion.
- 2. Can be formed on the surface of a variety of colors, to maximize fit your requirements.
- 3. Have a strong hardness, can be well protected your electronics.

### What we can do for you

- 1Drilling, Punching , etc. Welcome to provide drawings custom.
- 2 Powder Coating ,Brush, Polish,Silkscreen,Laser Carve, Sticker,Engraving,Acrylic Sheet.
- 3 Short lead time, normally 3-5 days after payment( according to quantity)
- 4 Prompt response for your inquiry

### Detailed pictures of abs plastic din rail enclosure plc control box



# Enclosure Manufacturer www.chinaenclosure.com



Other customization



**Packing and shipping methods** 

## SAOWK

### Our packaging

Plastic foam packaging





Metal shell packaging

Plastic box packaging



### Packaging & Shipping



### **Contact us**





jamila@szomk.com.cn



szomk-004



86-755-83222882 86-18684887280



2804842423



86-18684887280



616Room,505 Building ,Shangbu industry, Hangtian road ,Futian district ,Shenzhen, China,518031