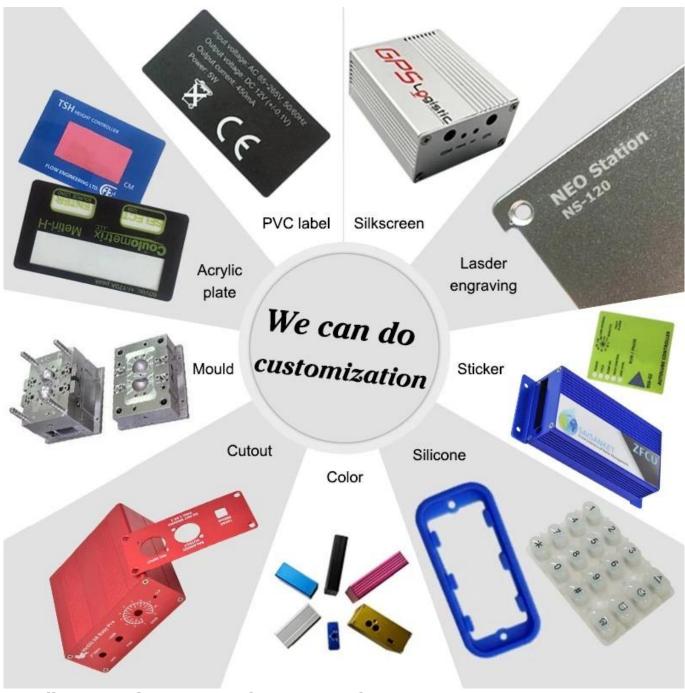

## Customizable Cutout,sticker Silkscreen,color

Weight: 14g

Model No. AK-S-97

Size: 68\*45\*16 mm

2.68\*1.77\*0.63 inch

### We are pleased to offer you:

- 1 Drilling, punching, etc. Welcomeenary drawings
- $\boldsymbol{2}$  drilling, screen printing, laser engraving, stickers and so on
- 3 short delivery time, usually 3-5 days after payment (according to the number)
- 4 for an accepted response to your inquiry