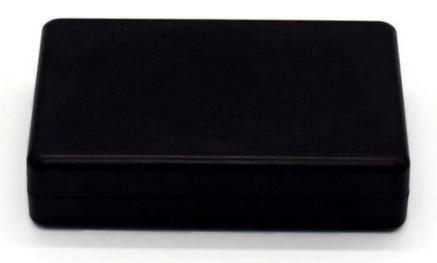

# Guangdong abs plastic 68X45X16mm electronic instrument outdoor junction housing supply

High quality enclosure show:

Customizable Cutout,sticker Silkscreen,color

Weight: 14g

Model No. AK-S-97

Size: 68\*45\*16 mm

## Customizable Cutout, sticker Silkscreen, color

Weight: 14g Size: 68\*45\*16 mm

Model No. AK-S-97

2.68\*1.77\*0.63 inch

| Туре      | Standard plastic enclosure |
|-----------|----------------------------|
| Model NO. | AK-S-97                    |
| Size      | 68X45X16mm                 |
| Color     | Black & Custom other color |
| Weight    | 14g                        |