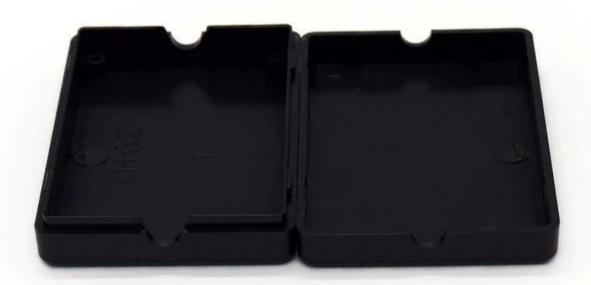

# Guangdong abs plastic 68X45X16mm electronic instrument outdoor junction housing supply

High quality enclosure show:

Customizable Cutout,sticker Silkscreen,color

Weight: 14g

Model No. AK-S-97

Size: 68\*45\*16 mm

## Customizable Cutout, sticker Silkscreen, color

Weight: 14g Size: 68\*45\*16 mm

Model No. AK-S-97

2.68\*1.77\*0.63 inch

| Туре      | Standard plastic enclosure |
|-----------|----------------------------|
| Model NO. | AK-S-97                    |
| Size      | 68X45X16mm                 |
| Color     | Black & Custom other color |
| Weight    | 14g                        |