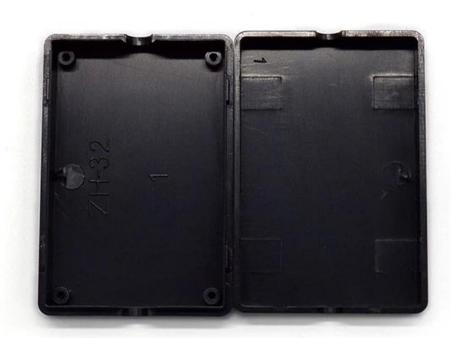

# Guangdong abs plastic 68X45X16mm electronic instrument outdoor junction housing supply

High quality enclosure show:

Customizable Cutout,sticker Silkscreen,color

Weight: 14g

Model No. AK-S-97

Size: 68\*45\*16 mm

## Customizable Cutout, sticker Silkscreen, color

Weight: 14g Size: 68\*45\*16 mm

Model No. AK-S-97

2.68\*1.77\*0.63 inch

| Туре      | Standard plastic enclosure |
|-----------|----------------------------|
| Model NO. | AK-S-97                    |
| Size      | 68X45X16mm                 |
| Color     | Black & Custom other color |
| Weight    | 14g                        |