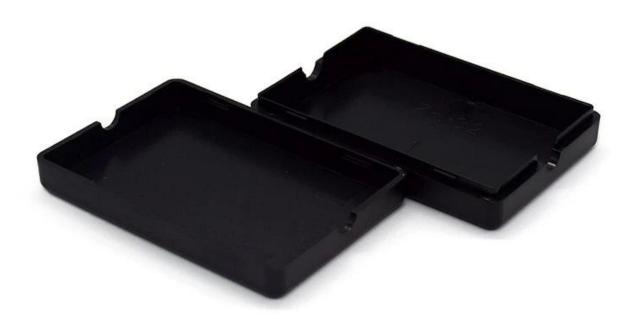

# Guangdong abs plastic 68X45X16mm electronic instrument outdoor junction housing supply

High quality enclosure show:

Customizable Cutout,sticker Silkscreen,color

Weight: 14g

Model No. AK-S-97

Size: 68\*45\*16 mm

## Customizable Cutout, sticker Silkscreen, color

Weight: 14g Size: 68\*45\*16 mm

Model No. AK-S-97

2.68\*1.77\*0.63 inch

| Туре      | Standard plastic enclosure |
|-----------|----------------------------|
| Model NO. | AK-S-97                    |
| Size      | 68X45X16mm                 |
| Color     | Black & Custom other color |
| Weight    | 14g                        |