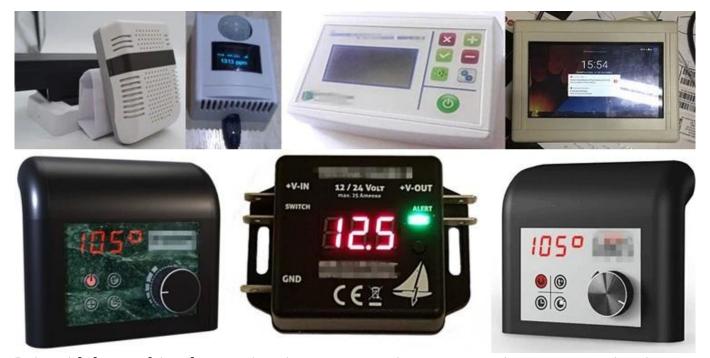

### **Applications:**

It is widely used in electronics, instrumentation, automation, communication, power supply units, student projects, amplifiers, health care equipment, test and measurement equipment, industrial control, peripherals, interfaces, interfaces.