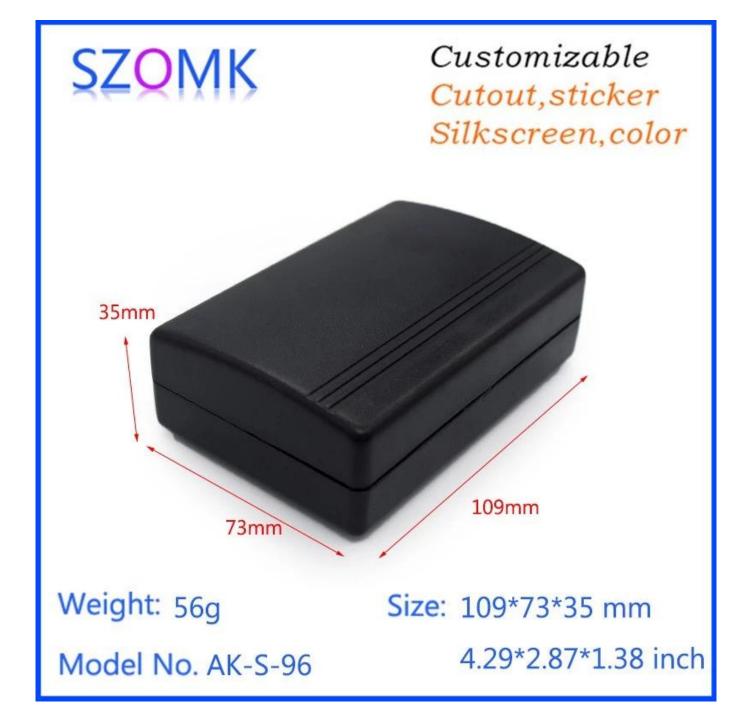

# Weight: 56g

# Size: 109\*73\*35 mm

# Model No. AK-S-96

4.29\*2.87\*1.38 inch

| Туре      | Standard plastic enclosure |
|-----------|----------------------------|
| Model No. | AK-S-96                    |
| Size      | 59x35x16mm                 |
| Color     | Black & Custom other color |
| Weight    | 56g                        |