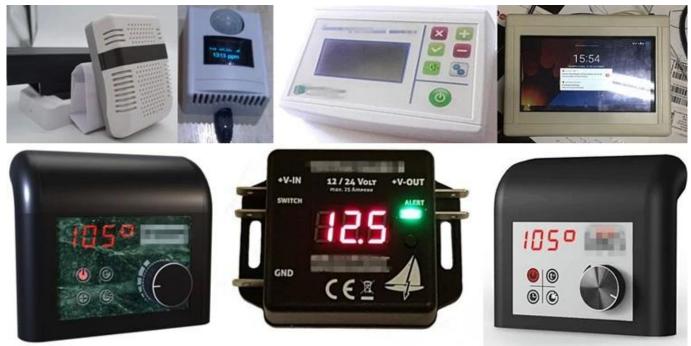

## **Applications:**

It is widely used in electronics, instrumentation, automation, communication, power supply units, student projects, amplifiers, health care equipment, test and measurement equipment, industrial control, peripherals, interfaces, interfaces.