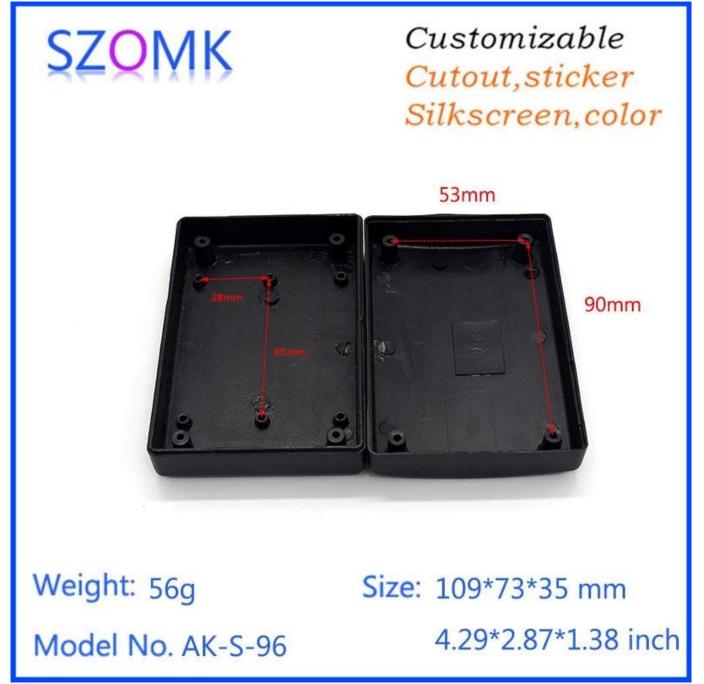

# Weight: 56g

# Size: 109\*73\*35 mm

# Model No. AK-S-96

4.29\*2.87\*1.38 inch

| Туре      | Standard plastic enclosure |
|-----------|----------------------------|
| Model No. | AK-S-96                    |
| Size      | 59x35x16mm                 |
| Color     | Black & Custom other color |
| Weight    | 56g                        |