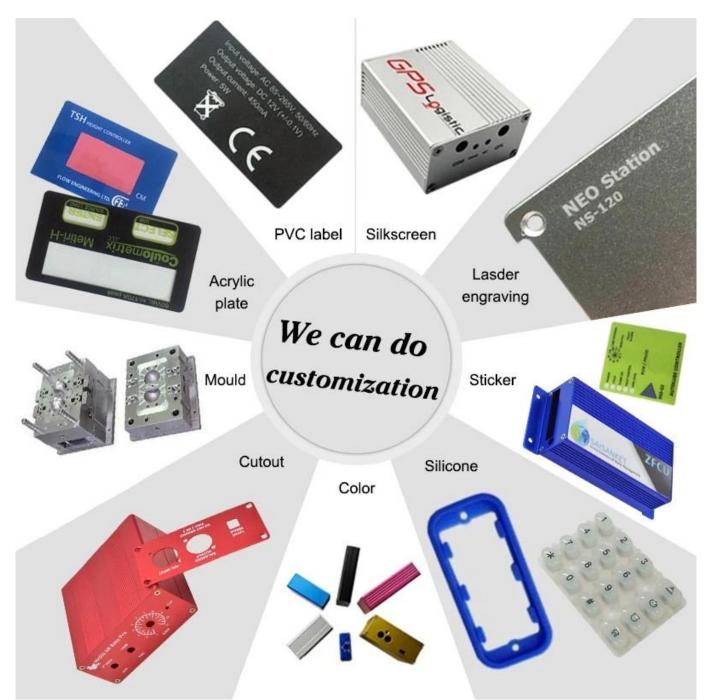

# Guangdong high quality 59X35X16mm abs plastic standard junction enclosure supply

High quality enclosure show:

Customizable Cutout,sticker Silkscreen,color

#### We are pleased to offer you:

- 1 Drilling, punching, etc. Welcomeenary drawings
- 2 drilling, screen printing, laser engraving, stickers and so on
- 3 short delivery time, usually 3-5 days after payment (according to the number)
- 4 for an accepted response to your inquiry