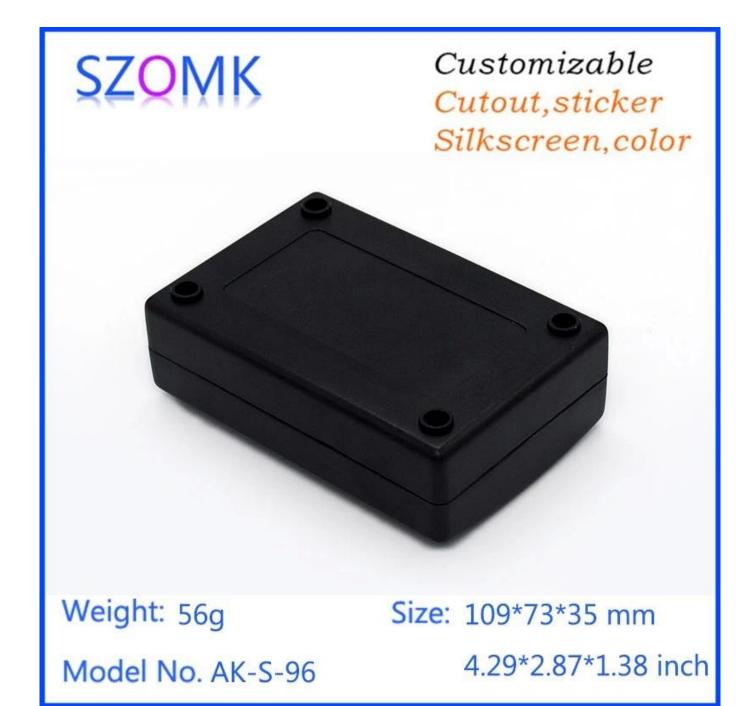

# Weight: 56g

# Size: 109\*73\*35 mm

# Model No. AK-S-96

4.29\*2.87\*1.38 inch

| Туре      | Standard plastic enclosure |
|-----------|----------------------------|
| Model No. | AK-S-96                    |
| Size      | 59x35x16mm                 |
| Color     | Black & Custom other color |
| Weight    | 56g                        |