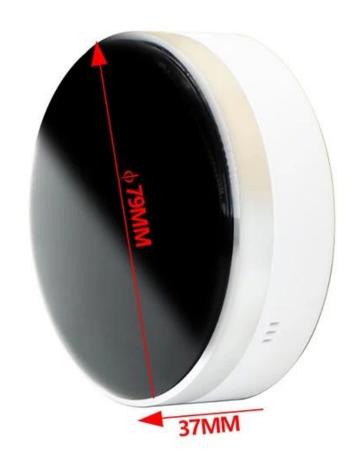

# Plastic WIFI Infrared enclosure smart home IoT enclosure



#### **SZOMK**

# φ 79\*37mm



**50g** 

**AK-NW-73** 



### **SZOMK**

# φ 79\*37mm



**50g** 

**AK-NW-73** 

#### **SZOMK**

# φ 79\*37mm



**50g** 

**AK-NW-73** 



#### 1. Are we factory?

Yes,Our factory is in Zhejiang and Dongguan,our sales department is in Huaqiang North Shenzhen

- 2. What format needed for the drawing of customized enclosure? Cutout drawing:CAD/PDF format Silkscreen priting,sticker,laser carve drawing:PDF/CDR format
- 3. Can I get some free samples?

Yes. We rarely provide free samples, Cuastmer should undertake shipping cost if we accept to sent you free samples.

- 4. What custom service do we provide? Drill holes, silkscreen, sticker, change color, laser carve, acrylic plate, Brush oil, pvc lable, open mold, UV protection etc.
- 5. how can we guarantee quality? Always a pre-production sample before mass production; Always final Inspection before shipment;
- 6. what can you buy from us? Electronic