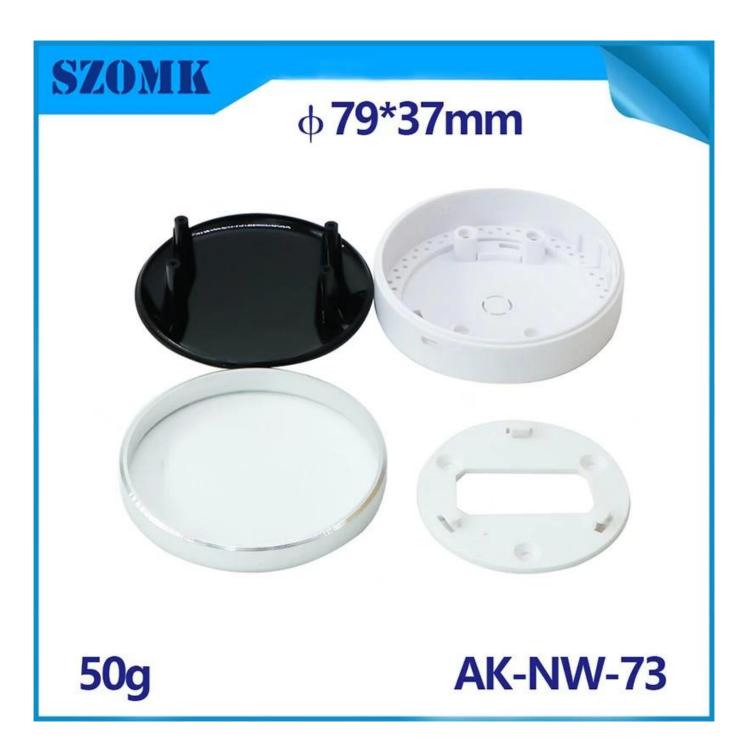

# Plastic WIFI Infrared enclosure smart home IoT enclosure



#### **SZOMK**

# φ 79\*37mm



**50g** 

**AK-NW-73** 



### **SZOMK**

# φ 79\*37mm



**50g** 

**AK-NW-73** 

#### **SZOMK**

# φ 79\*37mm



**50g** 

**AK-NW-73** 



#### 1. Are we factory?

Yes,Our factory is in Zhejiang and Dongguan,our sales department is in Huaqiang North Shenzhen

- 2. What format needed for the drawing of customized enclosure? Cutout drawing:CAD/PDF format Silkscreen priting,sticker,laser carve drawing:PDF/CDR format
- 3. Can I get some free samples?

Yes. We rarely provide free samples, Cuastmer should undertake shipping cost if we accept to sent you free samples.

- 4. What custom service do we provide? Drill holes, silkscreen, sticker, change color, laser carve, acrylic plate, Brush oil, pvc lable, open mold, UV protection etc.
- 5. how can we guarantee