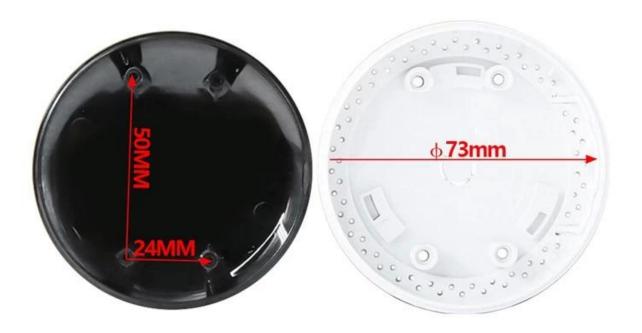

# Plastic WIFI Infrared enclosure smart home IoT enclosure



#### **SZOMK**

# φ 79\*37mm



**50g** 

**AK-NW-73** 



### **SZOMK**

# φ 79\*37mm



**50g** 

**AK-NW-73** 

#### **SZOMK**

# φ 79\*37mm



**50g** 

**AK-NW-73** 



#### 1. Are we factory?

Yes,Our factory is in Zhejiang and Dongguan,our sales department is in Huaqiang North Shenzhen

- 2. What format needed for the drawing of customized enclosure? Cutout drawing:CAD/PDF format Silkscreen priting,sticker,laser carve drawing:PDF/CDR format
- 3. Can I get some free samples?

Yes. We rarely provide free samples, Cuastmer should undertake shipping cost if we accept to sent you free samples.

- 4. What custom service do we provide? Drill holes, silkscreen, sticker, change color, laser carve, acrylic plate, Brush oil, pvc lable, open mold, UV protection etc.
- 5. how can we guarantee quality? Always a pre-production