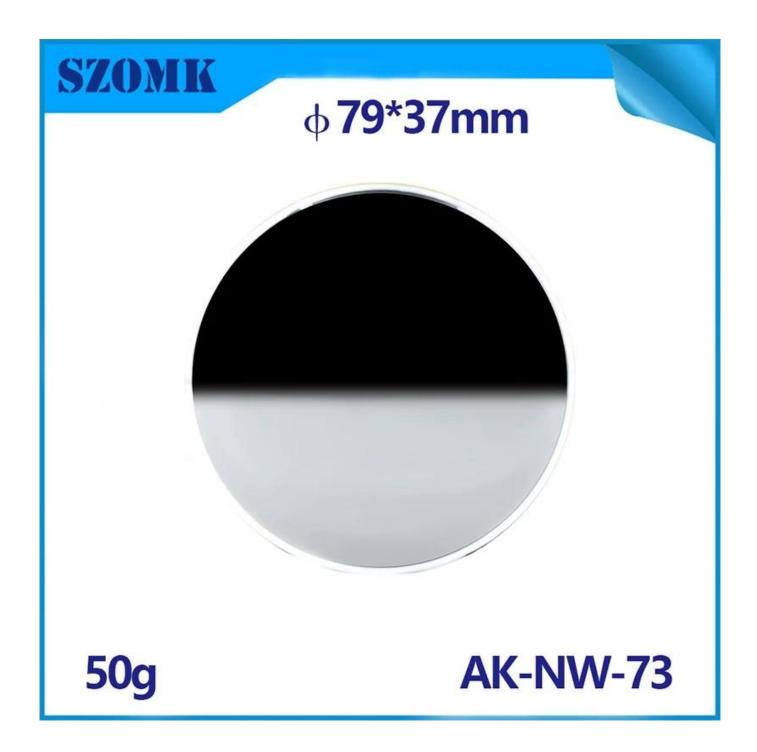

# Plastic WIFI Infrared enclosure smart home IoT enclosure



#### **SZOMK**

# φ 79\*37mm



**50g** 

**AK-NW-73** 



### **SZOMK**

# φ 79\*37mm



**50g** 

**AK-NW-73** 

#### **SZOMK**

# φ 79\*37mm



**50g** 

**AK-NW-73** 



#### 1. Are we factory?

Yes,Our factory is in Zhejiang and Dongguan,our sales department is in Huaqiang North Shenzhen

- 2. What format needed for the drawing of customized enclosure? Cutout drawing:CAD/PDF format Silkscreen priting,sticker,laser carve drawing:PDF/CDR format
- 3. Can I get some free samples?

Yes. We rarely provide free samples, Cuastmer should undertake shipping cost if we accept to sent you free samples.

- 4. What custom service do we provide? Drill holes, silkscreen, sticker, change color, laser carve, acrylic plate, Brush oil, pvc lable, open mold, UV protection etc.
- 5. how can we guarantee quality? Always a pre-production sample before mass production; Always final Inspection before shipment;
- 6. what can you buy from us? Electronic Equipment Enclosure (Plasti