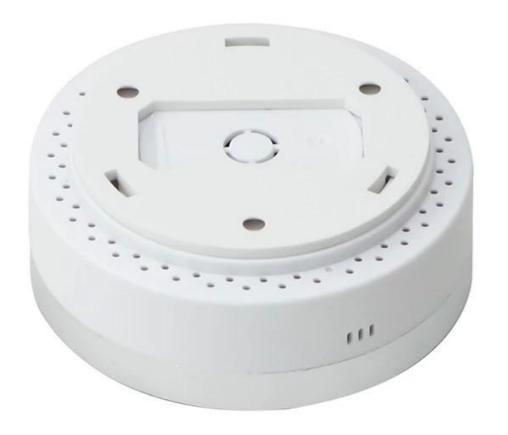

# Plastic WIFI Infrared enclosure smart home IoT enclosure



#### **SZOMK**

# φ 79\*37mm



**50g** 

**AK-NW-73** 



### **SZOMK**

# φ 79\*37mm



**50g** 

**AK-NW-73** 

#### **SZOMK**

# φ 79\*37mm



**50g** 

**AK-NW-73** 



#### 1. Are we factory?

Yes,Our factory is in Zhejiang and Dongguan,our sales department is in Huaqiang North Shenzhen

- 2. What format needed for the drawing of customized enclosure? Cutout drawing:CAD/PDF format Silkscreen priting,sticker,laser carve drawing:PDF/CDR format
- 3. Can I get some free samples?

Yes. We rarely provide free samples, Cuastmer should undertake shipping cost if we accept to sent you free samples.

- 4. What custom service do we provide? Drill holes, silkscreen, sticker, change color, laser carve, acrylic plate, Brush oil, pvc lable, open mold, UV protection etc.
- 5. how can we guarantee quality? Always a pre-production sample before mass production; Always final Inspection be