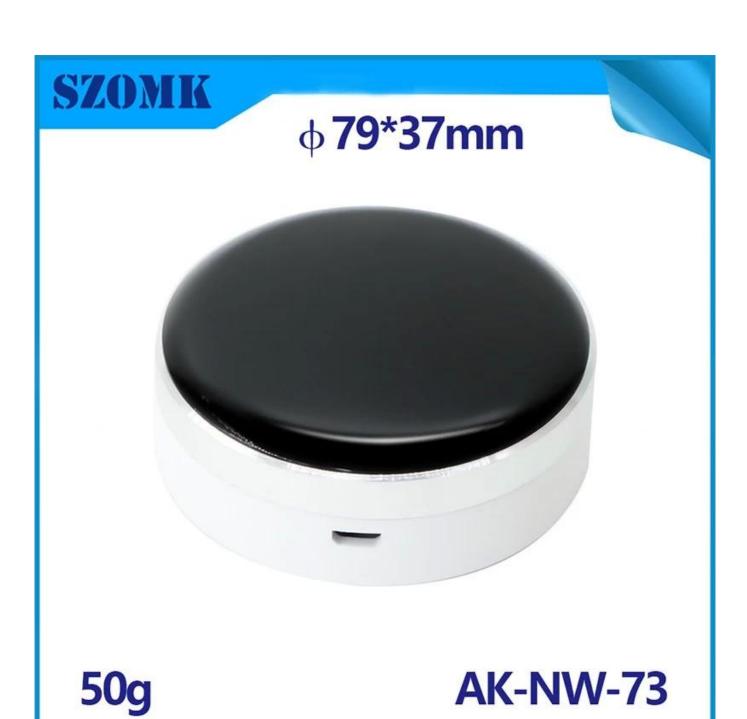

# Plastic WIFI Infrared enclosure smart home IoT enclosure



#### **SZOMK**

# φ 79\*37mm



**50g** 

**AK-NW-73** 



### **SZOMK**

# φ 79\*37mm



**50g** 

**AK-NW-73** 

#### **SZOMK**

# φ 79\*37mm



**50g** 

**AK-NW-73** 



#### 1. Are we factory?

Yes,Our factory is in Zhejiang and Dongguan,our sales department is in Huaqiang North Shenzhen

- 2. What format needed for the drawing of customized enclosure? Cutout drawing:CAD/PDF format Silkscreen priting,sticker,laser carve drawing:PDF/CDR format
- 3. Can I get some free samples?

Yes. We rarely provide free samples, Cuastmer should undertake shipping cost if we accept to sent you free samples.

- 4. What custom service do we provide? Drill holes, silkscreen, sticker, change color, laser carve, acrylic plate, Brush oil, pvc lable, open mold, UV protection etc.
- 5. how can we guarantee quality? Always a pre-production sample before mass product