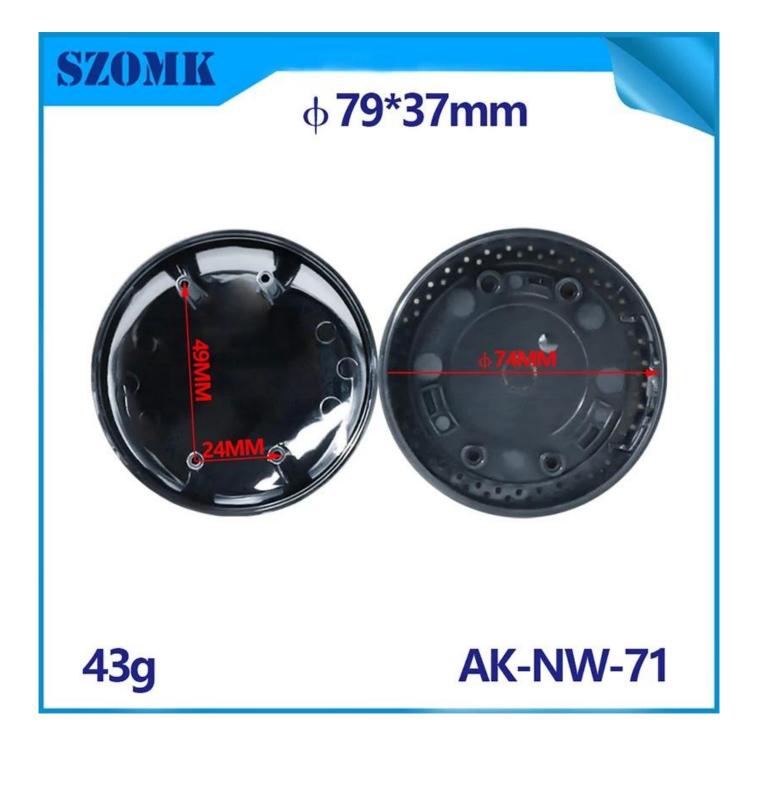

## Plastic WIFI Infrared enclosure smart home IoT enclosure















## SMART HOME SHELL

APP CONTROL,

CAN BE APPLIED TO ALL KINDS OF SMART HOME APPLIANCES



1. Are we factory?

Yes,Our factory is in Zhejiang and Dongguan,our sales department is in Huaqiang North Shenzhen

2. What format needed for the drawing of customized enclosure?

Cutout drawing:CAD/PDF format

Silkscreen priting, sticker, laser carve drawing: PDF/CDR format

3. Can I get some free samples?

Yes. We rarely provide free samples, Cuastmer should undertake shipping cost if we accept to sent you free samples.

4. What custom service do we provide?

Drill holes, silkscreen, sticker, change color, laser carve, acrylic plate, Brush oil, pvc lable, open mold, UV protection etc.

5. how can we guarantee quality?

Always a pre-production sample before mass production;

Always final I