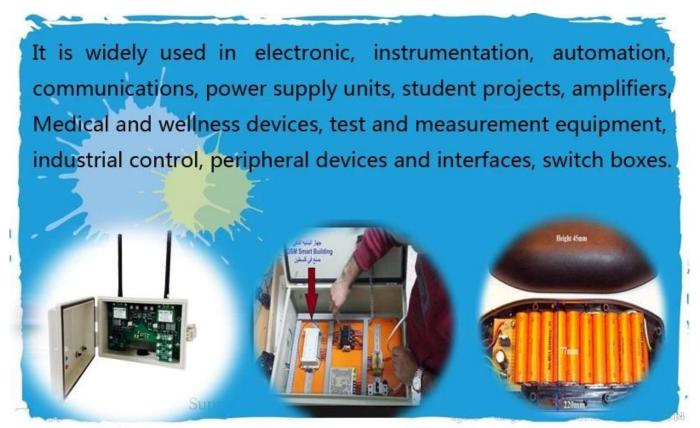

### Advantages of abs plastic control GPS tracker enclosure box

- 1. Has a strong resistance to abrasion, weathering, corrosion.
- 2. Can be formed on the surface of a variety of colors, to maximize fit your requirements.
- 3. Have a strong hardness, can be well protected your electronics.