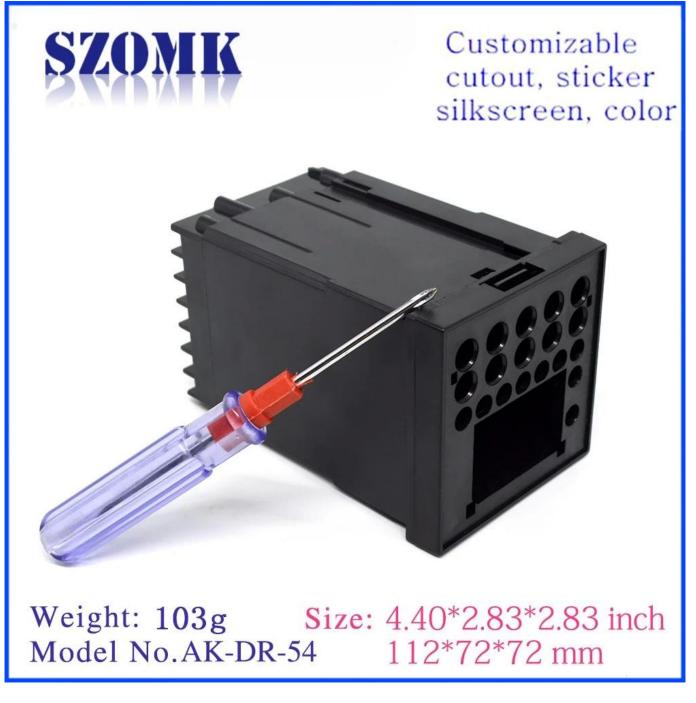

lifiers, Medical and wellness devices, test and measurement equipment, industrial control, peripheral devices and interfaces, switch boxes.



### Advantages of plastic din rail electronics enclosure box

- 1. Has a strong resistance to abrasion, weathering, corrosion.
- 2. Can be formed on the surface of a variety of colors, to maximize fit your requirements.
- 3. Have a strong hardness, can be well protected your electronics.

#### What we can do for you

1Drilling,Punching ,etc.Welcome to provide drawings custom.

- 2 Powder Coating ,Brush, Polish,Silkscreen,Laser Carve, Sticker,Engraving,Acrylic Sheet.
- 3 Short lead time, normally 3-5 days after payment( according to quantity)
- 4 Prompt response for your inquiry

### Detailed pictures of plastic din rail electronics enclosure box





## Other customization of plastic din rail electronics enclosure box



**Packing and shipping methods** 



# Our packaging

Plastic foam packaging





Metal shell packaging

Plastic box packaging



# Peickeiging & Shipping



#### **Contact us**





jamila@szomk.com.cn



szomk–004



86-755-83222882 86-18684887280



2804842423



86-18684887280



616Room,505 Building ,Shangbu industry, Hangtian road ,Futian district ,Shenzhen, China,518031