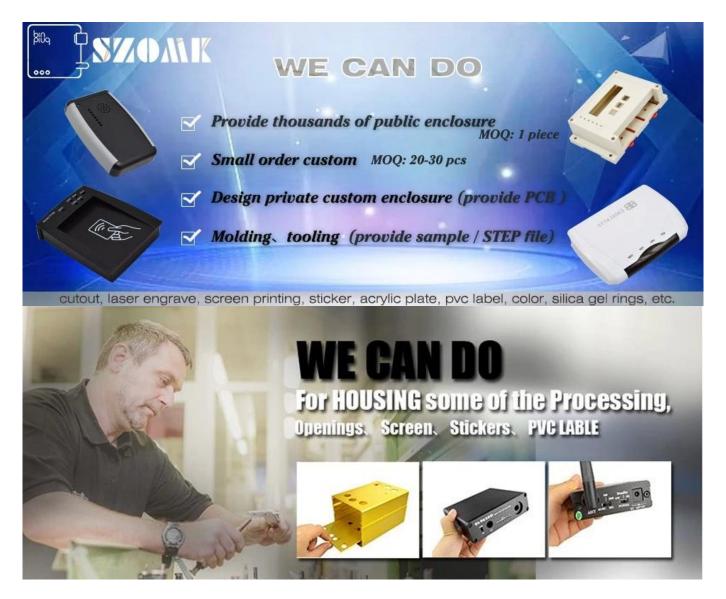

#### What we can do for you

1Drilling,Punching ,etc.Welcome to provide drawings custom.

- 2 Powder Coating ,Brush, Polish,Silkscreen,Laser Carve, Sticker,Engraving,Acrylic Sheet.
- 3 Short lead time, normally 3-5 days after payment( according to quantity)
- 4 Prompt response for your inquiry