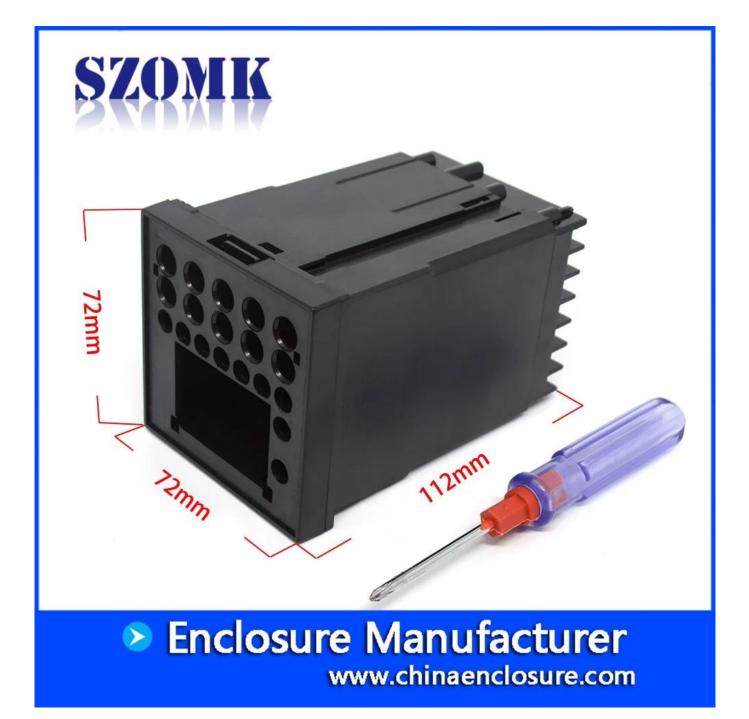

mplifiers, Medical and wellness devices, test and measurement equipment, industrial control, peripheral devices and interfaces, switch boxes.



### Advantages of plastic din rail electronics enclosure box

- 1. Has a strong resistance to abrasion, weathering, corrosion.
- 2. Can be formed on the surface of a variety of colors, to maximize fit your requirements.
- 3. Have a strong hardness, can be well protected your electronics.

#### What we can do for you

1Drilling,Punching ,etc.Welcome to provide drawings custom.

- 2 Powder Coating ,Brush, Polish,Silkscreen,Laser Carve, Sticker,Engraving,Acrylic Sheet.
- 3 Short lead time, normally 3-5 days after payment( according to quantity)
- 4 Prompt response for your inquiry

### Detailed pictures of plastic din rail electronics enclosure box





## Other customization of plastic din rail electronics enclosure box



**Packing and shipping methods** 



# Our packaging

Plastic foam packaging





Metal shell packaging

Plastic box packaging



# Peickeiging & Shipping



#### **Contact us**





jamila@szomk.com.cn



szomk–004



86-755-83222882 86-18684887280



2804842423



86-18684887280



616Room,505 Building ,Shangbu industry, Hangtian road ,Futian district ,Shenzhen, China,518031