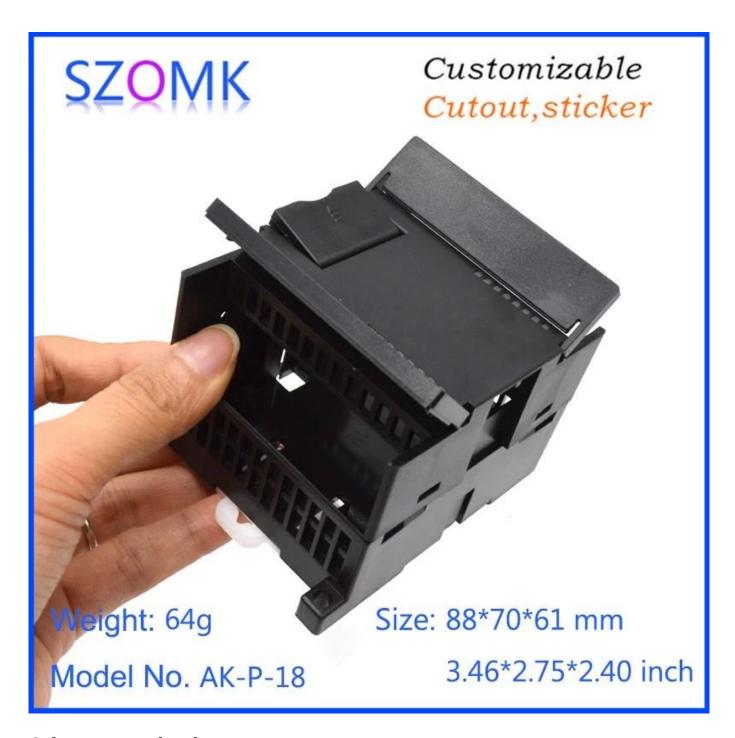

## Customizable Cutout, sticker

Weight: 64g

Size: 88\*70\*61 mm

Model No. AK-P-18

3.46\*2.75\*2.40 inch

Weight: 64g

3.46\*2.75\*2.40 inch Model No. AK-P-18

## Customizable Cutout, sticker

Weight: 64g Size: 88\*70\*61 mm

Model No. AK-P-18 3.46\*2.75\*2.40 inch

Other customization

Packing and shipping method