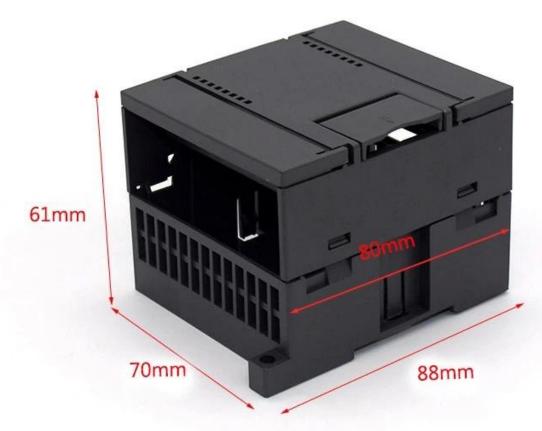

surement equipment, industrial control, peripheral devices and interfaces, switch boxes.

#### **Advantages of Plastic DIN Rail PLC Project Enclosure**

- 1. Strong resistance to wear, weathering and corrosion.
- 2. Can be formed on the surface of various colors to fit your requirements to the maximum.
- 3. It has high hardness and can securely protect electronic devices.

#### What we can do for you

- 1 We welcome you to provide drawing habits such as drilling and punching.
- 2 powder coating, brush, polish, silk screen, laser engraving, stickers, engraving, acrylic sheet.
- 3 Short lead time, usually 3-5 days after payment (according to the quantity)
- 4 Prompt response to your inquiry

### Detailed photo of plastic DIN rail PLC project enclosure box



## Customizable Cutout, sticker



Weight: 64g

Size: 88\*70\*61 mm

Model No. AK-P-18

3.46\*2.75\*2.40 inch



Weight: 64g

3.46\*2.75\*2.40 inch Model No. AK-P-18



## Customizable Cutout, sticker



Weight: 64g Size: 88\*70\*61 mm

Model No. AK-P-18 3.46\*2.75\*2.40 inch



Other customization



Packing and shipping method

# SAOWK

## Our packaging

Plastic foam packaging





Metal shell packaging

Plastic box packaging



## Packaging & Shipping



#### **Contact Us**