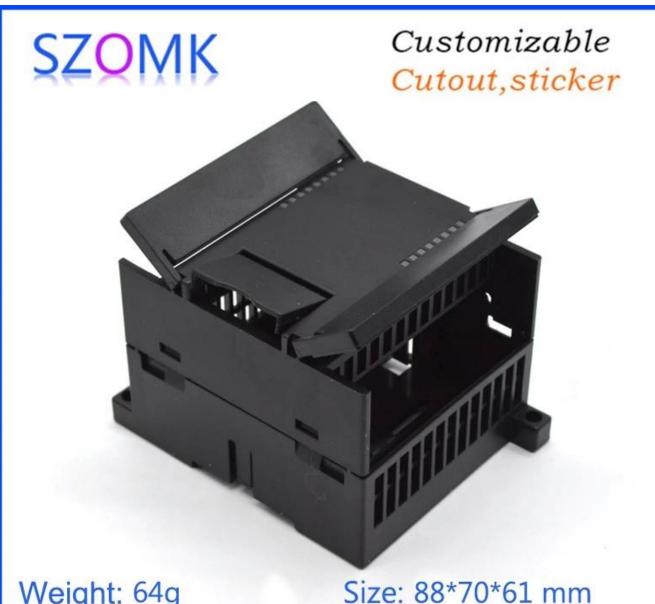

## Customizable Cutout, sticker

Weight: 64g

Size: 88\*70\*61 mm

Model No. AK-P-18

3.46\*2.75\*2.40 inch

Weight: 64g

3.46\*2.75\*2.40 inch Model No. AK-P-18

## Customizable Cutout, sticker

Weight: 64g Size: 88\*70\*61 mm

Model No. AK-P-18 3.46\*2.75\*2.40 inch

Other customization

Packing and shipping method