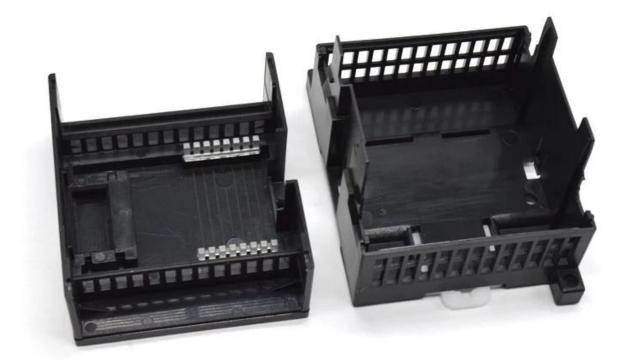

stance to wear, weathering and corrosion.
- 2. Can be formed on the surface of various colors to fit your requirements to the maximum.
- 3. It has high hardness and can securely protect electronic devices.

#### What we can do for you

- 1 We welcome you to provide drawing habits such as drilling and punching.
- 2 powder coating, brush, polish, silk screen, laser engraving, stickers, engraving, acrylic sheet.
- 3 Short lead time, usually 3-5 days after payment (according to the quantity)
- 4 Prompt response to your inquiry

### Detailed photo of plastic DIN rail PLC project enclosure box



## Customizable Cutout, sticker



Weight: 64g

Size: 88\*70\*61 mm

Model No. AK-P-18

3.46\*2.75\*2.40 inch



Weight: 64g

3.46\*2.75\*2.40 inch Model No. AK-P-18



## Customizable Cutout, sticker



Weight: 64g Size: 88\*70\*61 mm

Model No. AK-P-18 3.46\*2.75\*2.40 inch



Other customization



Packing and shipping method

# SAOWK

## Our packaging

Plastic foam packaging





Metal shell packaging

Plastic box packaging



## Packaging & Shipping



#### **Contact Us**