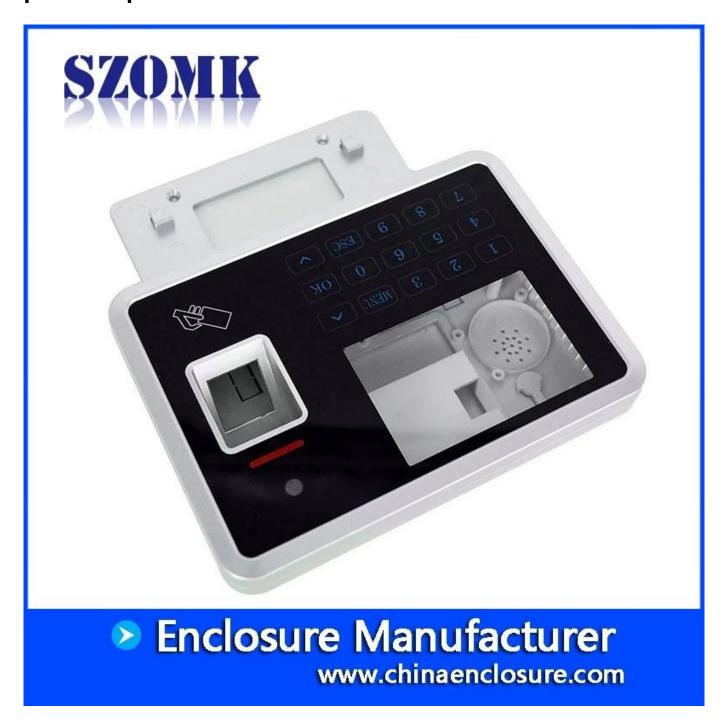

### product specification

Customizable cutout, sticker silkscreen, color

Weight: 194g Size: 6.50\*4.72\*1.42 inch

Model No.AK-R-120 165\*120\*36 mm

**Customized services** 

Cutout

We can do customize

Silicone Seals