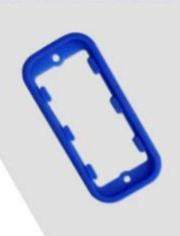

### product specification

Customizable cutout, sticker silkscreen, color

Weight: 194g Size: 6.50\*4.72\*1.42 inch

Model No.AK-R-120 165\*120\*36 mm

**Customized services** 

Cutout

We can do customize

Silicone Seals