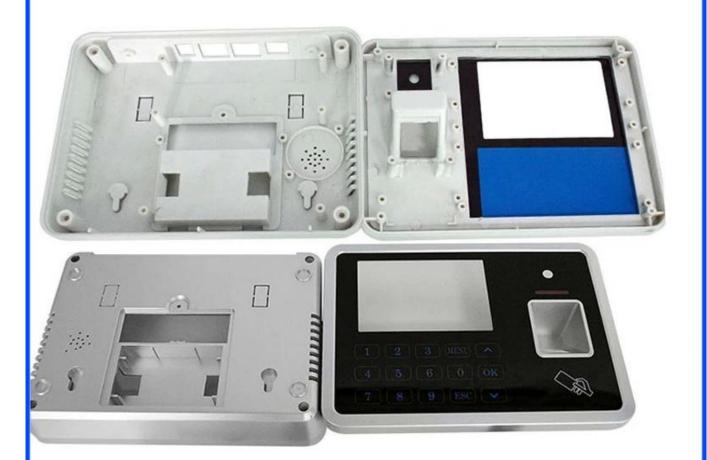

### product specification

Customizable cutout, sticker silkscreen, color

Weight: 194g Size: 6.50\*4.72\*1.42 inch

Model No.AK-R-120 165\*120\*36 mm

**Customized services** 

Cutout

We can do customize

Silicone Seals