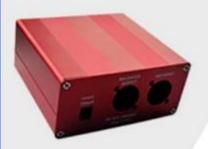

### product specification

Customizable cutout, sticker silkscreen, color

Weight: 194g Size: 6.50\*4.72\*1.42 inch

Model No.AK-R-120 165\*120\*36 mm

**Customized services** 

Cutout

We can do customize

Silicone Seals