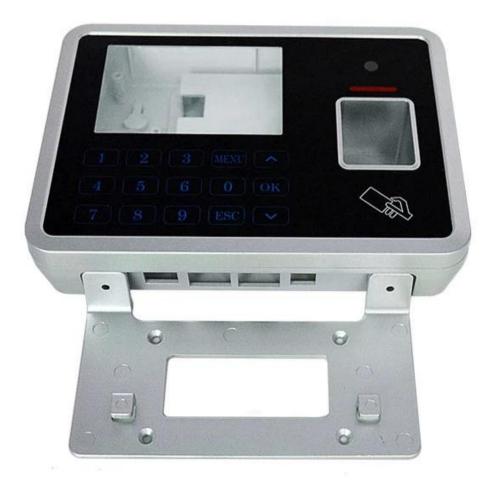

### product specification

Customizable cutout, sticker silkscreen, color

Weight: 194g Size: 6.50\*4.72\*1.42 inch

Model No.AK-R-120 165\*120\*36 mm

**Customized services** 

Cutout

We can do customize

Silicone Seals