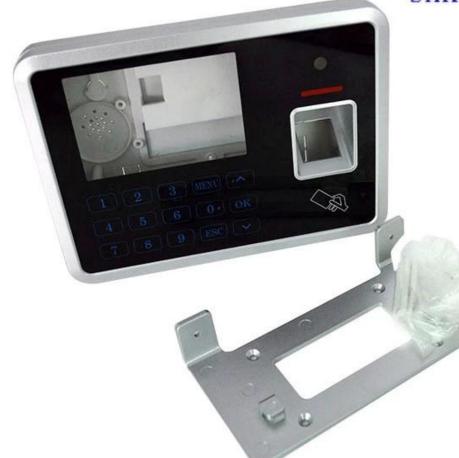

### product specification

Customizable cutout, sticker silkscreen, color

Weight: 194g Size: 6.50\*4.72\*1.42 inch

Model No.AK-R-120 165\*120\*36 mm

**Customized services** 

Cutout

We can do customize

Silicone Seals