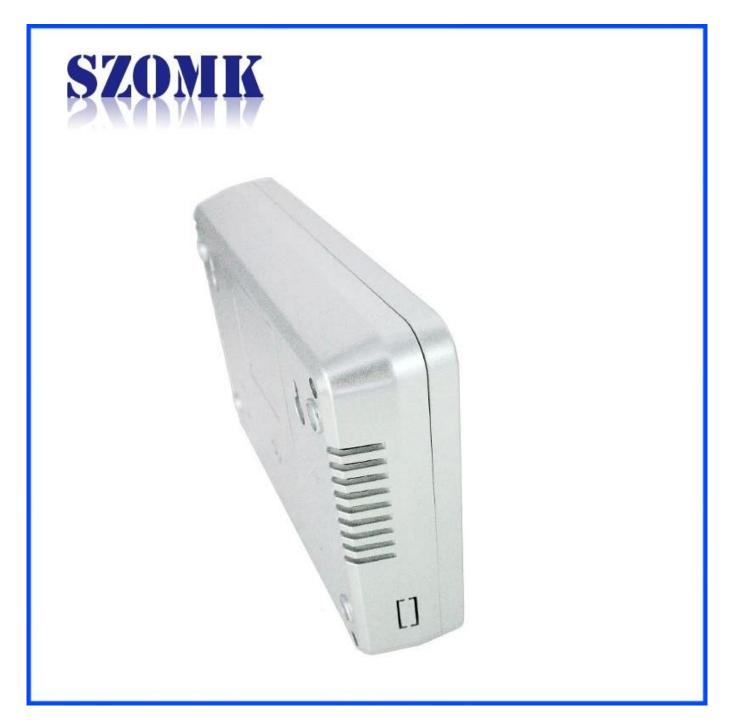

### product specification

Customizable cutout, sticker silkscreen, color

Weight: 194g Size: 6.50\*4.72\*1.42 inch

Model No.AK-R-120 165\*120\*36 mm

**Customized services** 

Cutout

We can do customize

Silicone Seals