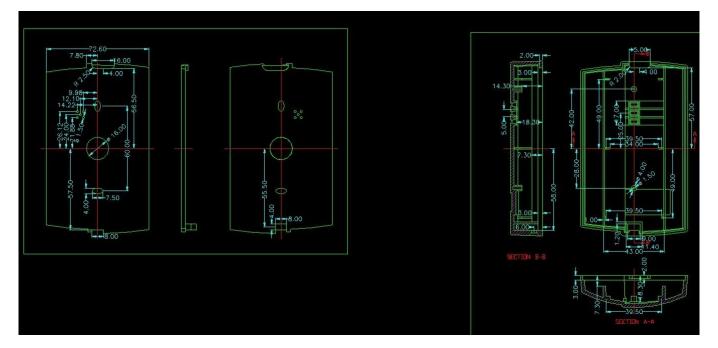

## Enclosure Manufacturer www.chinaenclosure.com



Customizable cutout, sticker silkscreen, color



## Weight: 61gSize: 4.88\*2.95\*0.87 inchModel No.AK-R-06124\*75\*22 mm







## **Advantages of Access Control enclosure**

1)Easy and safe to use

2)High moisture resistance and excellent mechanical protection

3) Here are the different size in the same style as following for your reference

## What we can do for you

1Drilling,Punching ,etc.Welcome to provide drawings custom.

2 Powder Coating ,Brush, Polish,Silkscreen,Laser Carve, Sticker,Engraving,Acrylic Sheet.

- 3 Short lead time, normally 3-5 days after payment( according to quantity)
- 4 Prompt response for your inquiry