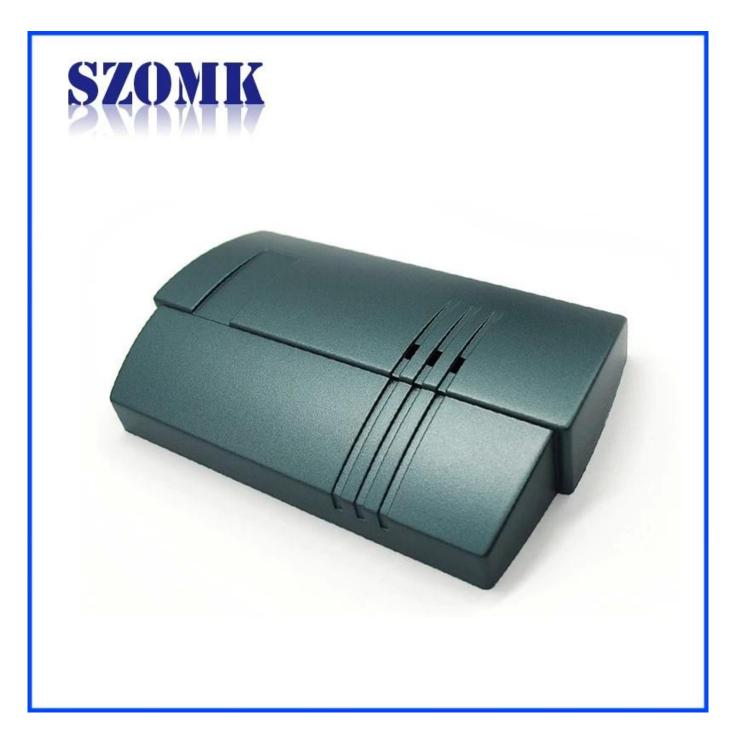

## Enclosure Manufacturer www.chinaenclosure.com



Customizable cutout, sticker silkscreen, color



## Weight: 61gSize: 4.88\*2.95\*0.87 inchModel No.AK-R-06124\*75\*22 mm







## **Advantages of Access Control enclosure**

1)Easy and safe to use

2)High moisture resistance and excellent mechanical protection

3) Here are the different size in the same style as following for your reference

## What we can do for you

1Drilling,Punching ,etc.Welcome to provide drawings custom.

2 Powder Coating ,Brush, Polish,Silkscreen,Laser Carve, Sticker,Engraving,Acrylic Sheet.

- 3 Short lead time, normally 3-5 days after payment( according to quantity)
- 4 Prompt response for your inquiry