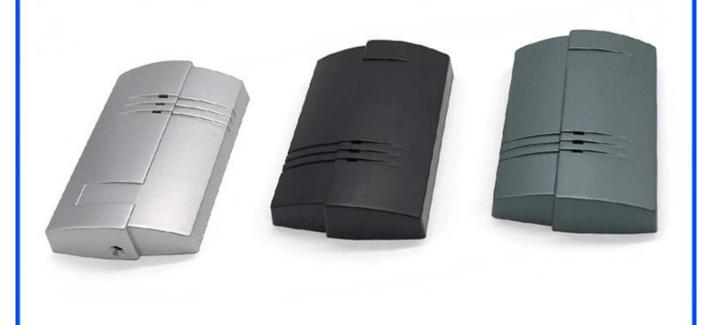

## **Advantages of Access Control enclosure**

1)Easy and safe to use

2)High moisture resistance and excellent mechanical protection

3) Here are the different size in the same style as following for your reference