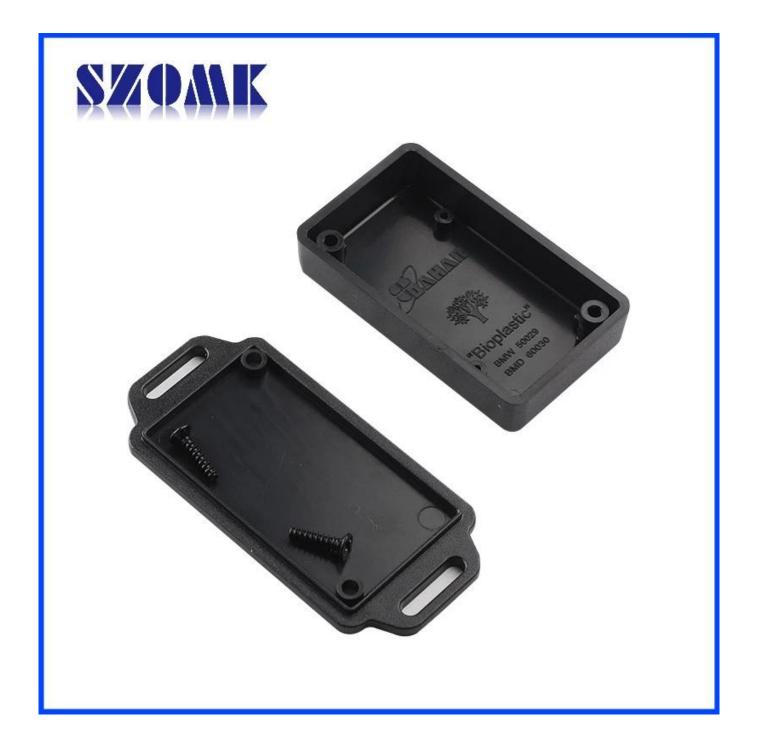

## **Features:**

1, the product has a separate boxes and cartons.

2, the wall and the shell wall screw, the decorative sheet (grinding screw position).

- 3, with a simple (client) to match the screw
- 4, all of pouch packaging.
- 5, the product is made of a plastic material
- 6, respectively, according to their needs and drilling.

## **Customization service we offer**

- 1, cutout / cut holes
- 2, Silk screen / Print Logo
- 3, Sticker
- 4, Make new abrasives
- 5, Change color