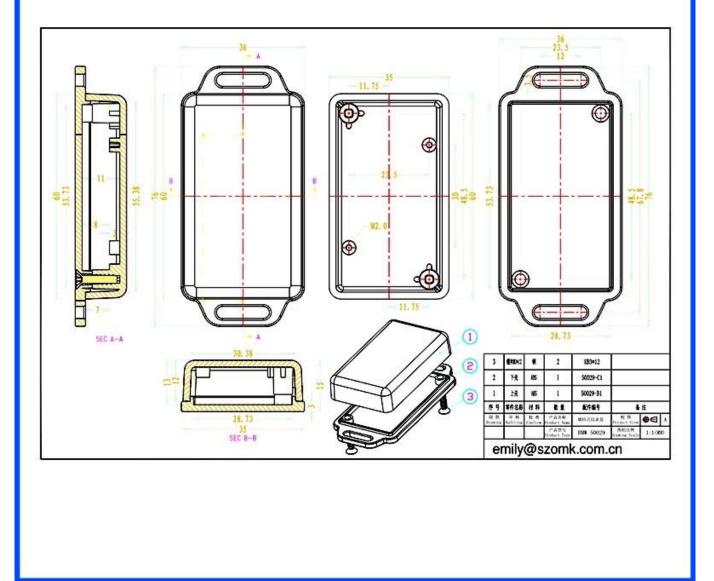

## **Features:**

1, the product has a separate boxes and cartons.

2, the wall and the shell wall screw, the decorative sheet (grinding screw position).

- 3, with a simple (client) to match the screw
- 4, all of pouch packaging.
- 5, the product is made of a plastic material
- 6, respectively, according to their needs and drilling.

## **Customization service we offer**

- 1, cutout / cut holes
- 2, Silk screen / Print Logo
- 3, Sticker
- 4, Make new abrasives
- 5, Change color