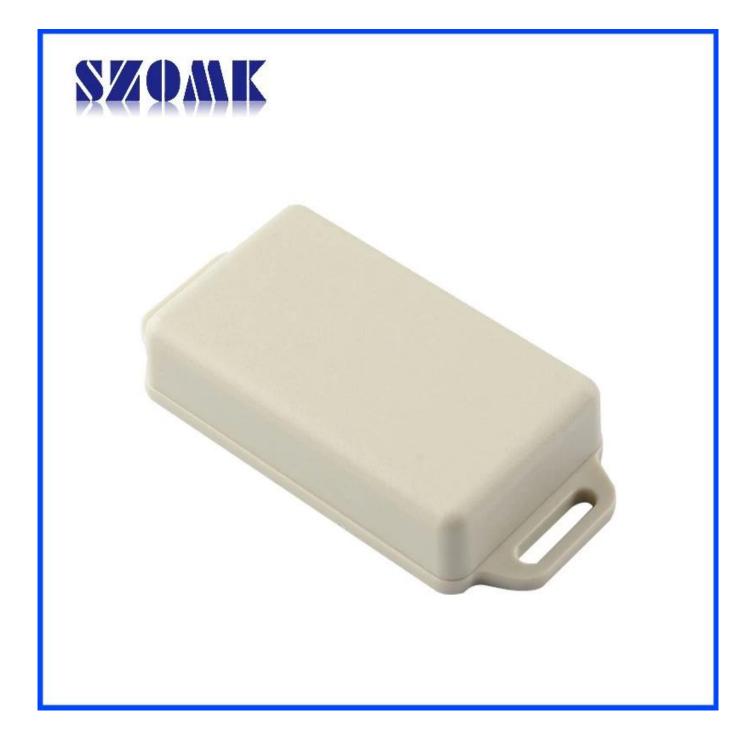

## **Features:**

1, the product has a separate boxes and cartons.

2, the wall and the shell wall screw, the decorative sheet (grinding screw position).

- 3, with a simple (client) to match the screw
- 4, all of pouch packaging.
- 5, the product is made of a plastic material
- 6, respectively, according to their needs and drilling.

## Main purpose:

In the wall-mounted meter boxes and geographical differences in the different names are used for different industrial main junction boxes, meter boxes, electronic products, such as Shell, is mainly used for indoor and outdoor electrical, communications, fire fighting equipment, iron, electronics, electricity, railways, construction sites, cocks, airports, hotels, large factories, pollution range.