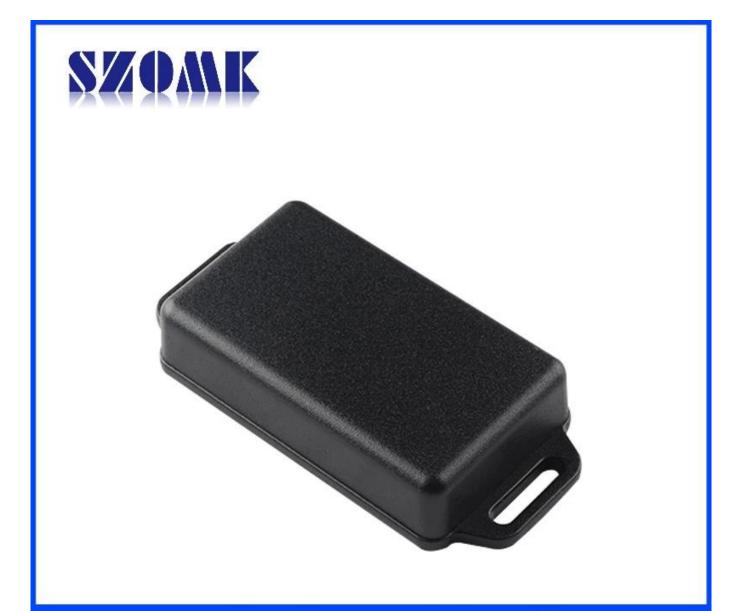

## **Features:**

1, the product has a separate boxes and cartons.

2, the wall and the shell wall screw, the decorative sheet (grinding screw position).

- 3, with a simple (client) to match the screw
- 4, all of pouch packaging.
- 5, the product is made of a plastic material
- 6, respectively, according to their needs and drilling.

## Main purpose:

In the wall-mounted meter boxes and geographical differences in the different names are used for different industrial main junction boxes, meter boxes, electronic products, such as Shell, is mainly used for indoor and outdoor electrical, communications, fire fighting equipment, iron, electronics, electricity, railways, construction sites, cocks, airports, hotels, large factories, pollution range.