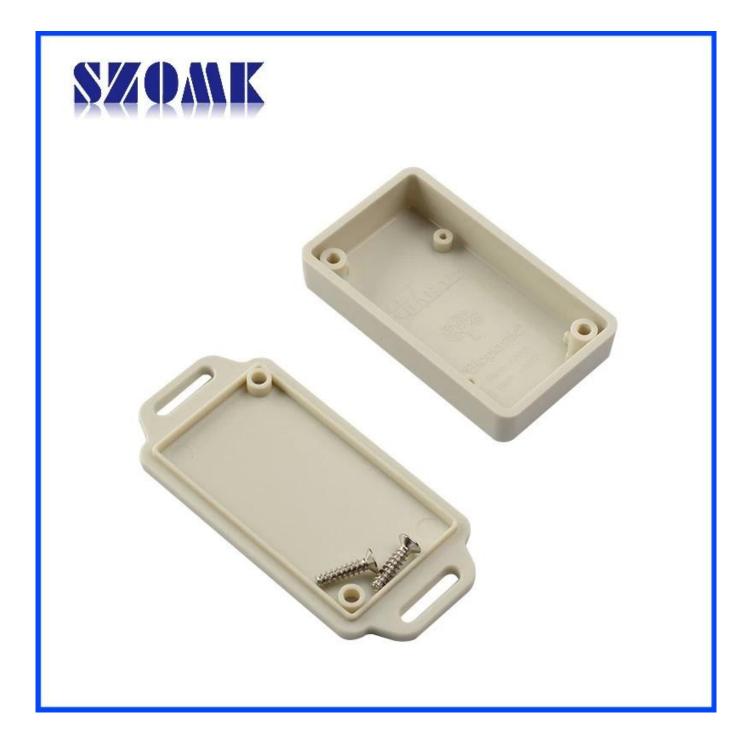

## **Features:**

1, the product has a separate boxes and cartons.

2, the wall and the shell wall screw, the decorative sheet (grinding screw position).

- 3, with a simple (client) to match the screw
- 4, all of pouch packaging.
- 5, the product is made of a plastic material
- 6, respectively, according to their needs and drilling.

## **Customization service we offer**

- 1, cutout / cut holes
- 2, Silk screen / Print Logo
- 3, Sticker
- 4, Make new abrasives
- 5, Change color