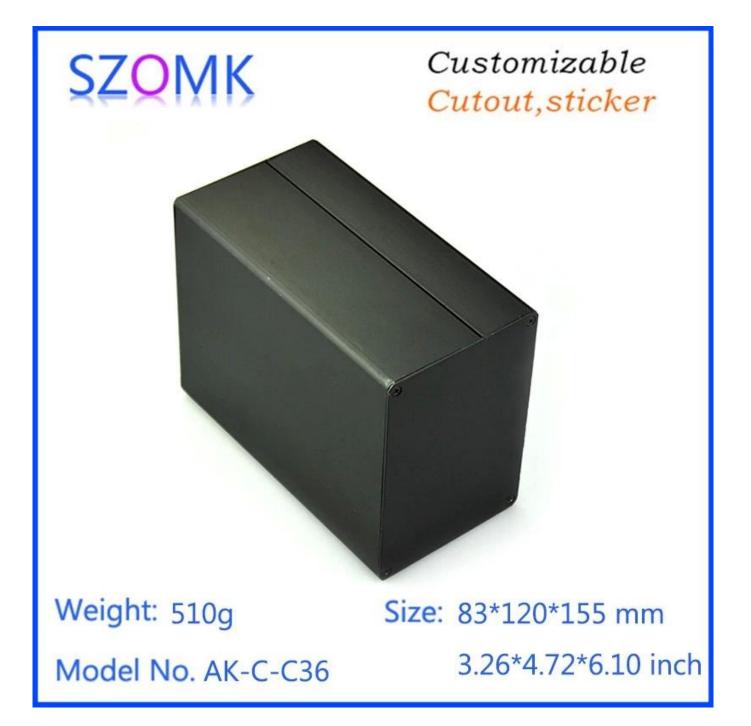

Popular black color manufacture custom aluminu m enclosure for pcb supply AK-C-C36 83\*120\*155mm

**China manufacture enclosure show:** 

| SZOMK Customizable<br>Cutout, sticker |                             |                     |  |
|---------------------------------------|-----------------------------|---------------------|--|
| Weight: 510g                          |                             | Size: 83*120*155 mm |  |
| Model No. AK-C-C36                    |                             | 3.26*4.72*6.10 inch |  |
| Туре                                  | Aluminum enclosure          |                     |  |
| Model No.                             | AK-C-C36                    |                     |  |
| Size                                  | 83X120X155mm                |                     |  |
| Color                                 | black or custom other color |                     |  |
| Weight                                | 510g                        |                     |  |