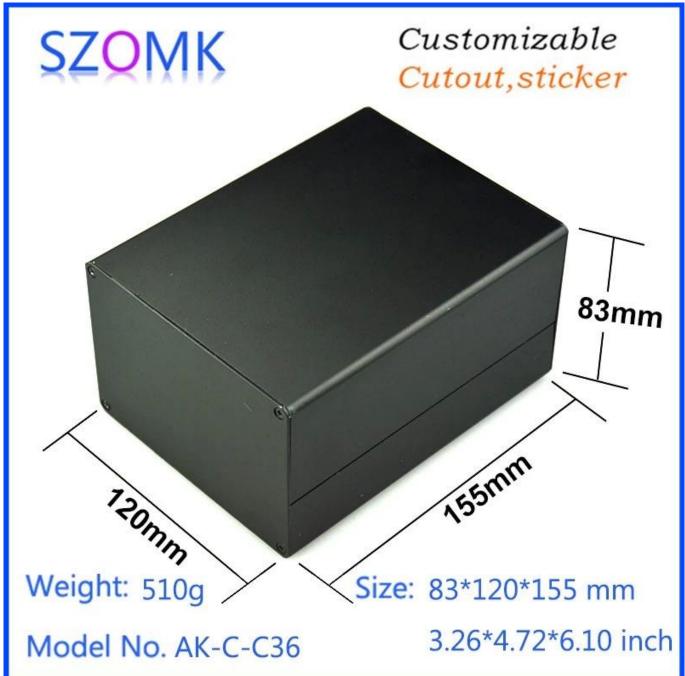

Popular black color manufacture custom aluminu m enclosure for pcb supply AK-C-C36 83\*120\*155mm

**China manufacture enclosure show:** 

| SZOMK Customizable<br>Cutout, sticker |                             |                     |  |
|---------------------------------------|-----------------------------|---------------------|--|
| Weight: 510g                          |                             | Size: 83*120*155 mm |  |
| Model No. AK-C-C36                    |                             | 3.26*4.72*6.10 inch |  |
| Туре                                  | Aluminum enclosure          |                     |  |
| Model No.                             | AK-C-C36                    |                     |  |
| Size                                  | 83X120X155mm                |                     |  |
| Color                                 | black or custom other color |                     |  |
| Weight                                | 510g                        |                     |  |