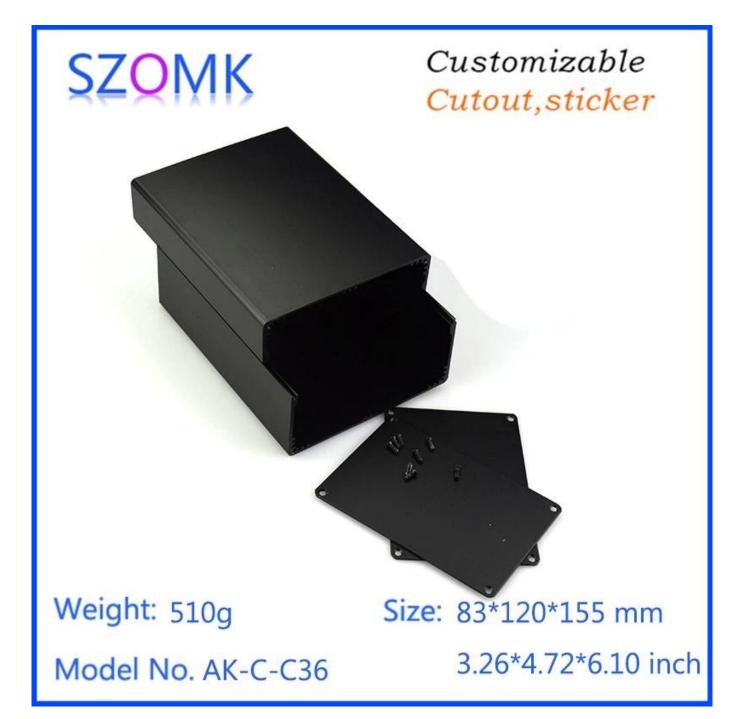

Popular black color manufacture custom aluminu m enclosure for pcb supply AK-C-C36 83\*120\*155mm

**China manufacture enclosure show:** 

| SZOMK Customizable<br>Cutout, sticker |                             |                     |  |
|---------------------------------------|-----------------------------|---------------------|--|
| Weight: 510g                          |                             | Size: 83*120*155 mm |  |
| Model No. AK-C-C36                    |                             | 3.26*4.72*6.10 inch |  |
| Туре                                  | Aluminum enclosure          |                     |  |
| Model No.                             | AK-C-C36                    |                     |  |
| Size                                  | 83X120X155mm                |                     |  |
| Color                                 | black or custom other color |                     |  |
| Weight                                | 510g                        |                     |  |