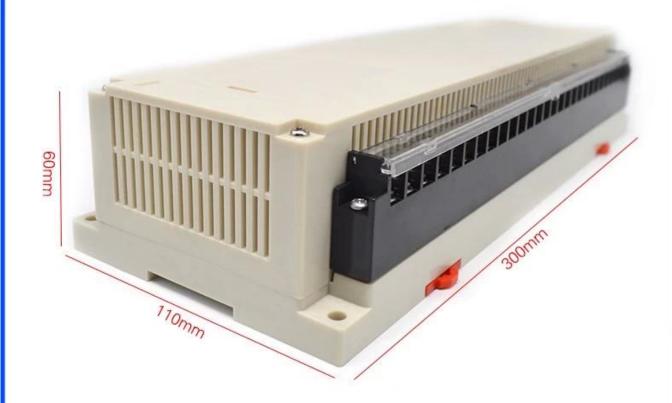

# Detailed pictures of SZOMK plastic din rail PLC instrument enclosure housing box for electronic devices

# Enclosure Manufacturer www.chinaenclosure.com

Customizable cutout, sticker silkscreen, color

Weight: 524g Size: 11.81\*4.33\*2.36 inch

Model No.AK-P-26A 300\*110\*60 mm

Other customization

**Packing and shipping methods** 