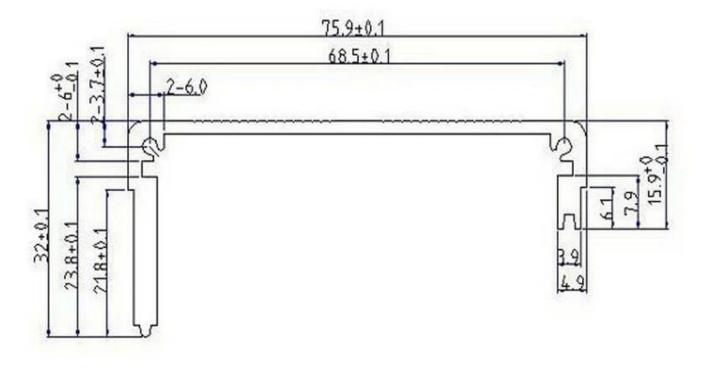

Specifications

1.Type:electronic extruded aluminum control enclosure 2.Model No:AK-C-B67 3.Size:29.5(H)38(W)200(L)mm 4.MOQ:1 pc

#### Extruded aluminum enclosure

| Туре           | B-Normal series extruded aluminum enclosure    |
|----------------|------------------------------------------------|
| Brand          | SZOMK                                          |
| Material       | aluminum                                       |
| Model No.      | AK-C-B67                                       |
| Size46         | 29.5(H)*38(W)*100(mm)                          |
| Color          | silvery and different colors can be customized |
| Customized MOQ | 1 pieces                                       |
| Protect level  | IP54                                           |
| Lead time      | 7-15 days after get payment                    |
| Normal packing | Carton and plastic foam and tape packaging     |

### Detail picture of extruded aluminum enclosure

Customizable cutout, sticker silkscreen, color

Weight: 92gSize: 1.16\*1.50\*4.33 inchModel No.AK-C-B6729.5\*38\*110 mm