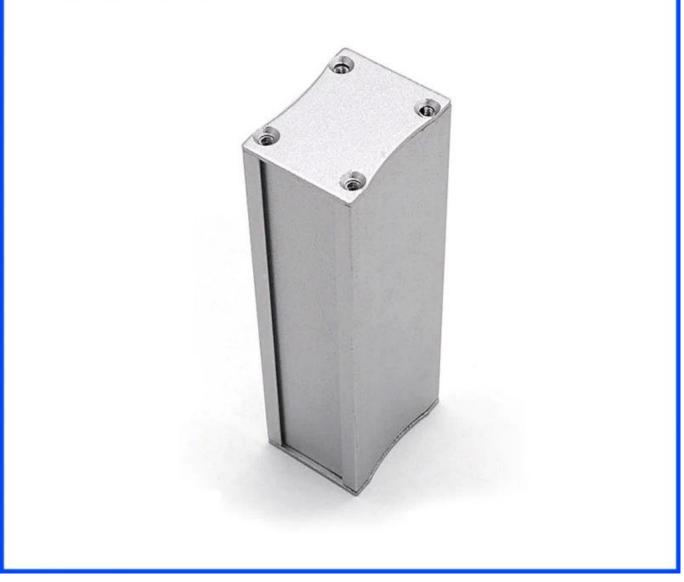

Specifications

1.Type:electronic extruded aluminum control enclosure 2.Model No:AK-C-B67 3.Size:29.5(H)38(W)200(L)mm 4.MOQ:1 pc

#### Extruded aluminum enclosure

| Туре           | B-Normal series extruded aluminum enclosure    |
|----------------|------------------------------------------------|
| Brand          | SZOMK                                          |
| Material       | aluminum                                       |
| Model No.      | AK-C-B67                                       |
| Size46         | 29.5(H)*38(W)*100(mm)                          |
| Color          | silvery and different colors can be customized |
| Customized MOQ | 1 pieces                                       |
| Protect level  | IP54                                           |
| Lead time      | 7-15 days after get payment                    |
| Normal packing | Carton and plastic foam and tape packaging     |

### Detail picture of extruded aluminum enclosure

Customizable cutout, sticker silkscreen, color

Weight: 92gSize: 1.16\*1.50\*4.33 inchModel No.AK-C-B6729.5\*38\*110 mm