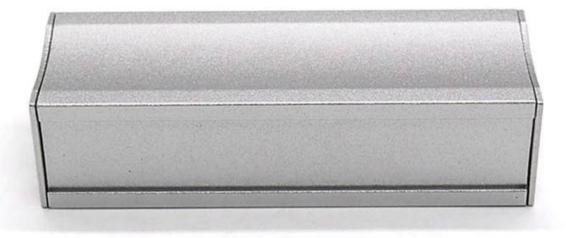

Specifications

1.Type:electronic extruded aluminum control enclosure 2.Model No:AK-C-B67 3.Size:29.5(H)38(W)200(L)mm 4.MOQ:1 pc

#### Extruded aluminum enclosure

| Туре           | B-Normal series extruded aluminum enclosure    |
|----------------|------------------------------------------------|
| Brand          | SZOMK                                          |
| Material       | aluminum                                       |
| Model No.      | AK-C-B67                                       |
| Size46         | 29.5(H)*38(W)*100(mm)                          |
| Color          | silvery and different colors can be customized |
| Customized MOQ | 1 pieces                                       |
| Protect level  | IP54                                           |
| Lead time      | 7-15 days after get payment                    |
| Normal packing | Carton and plastic foam and tape packaging     |

### Detail picture of extruded aluminum enclosure

Customizable cutout, sticker silkscreen, color

Weight: 92gSize: 1.16\*1.50\*4.33 inchModel No.AK-C-B6729.5\*38\*110 mm