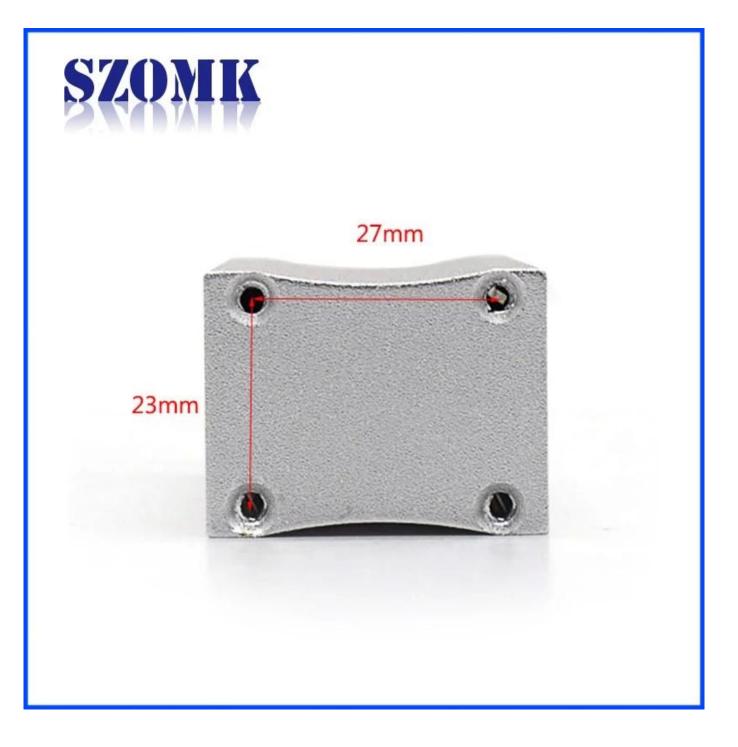

Specifications

1.Type:electronic extruded aluminum control enclosure 2.Model No:AK-C-B67 3.Size:29.5(H)38(W)200(L)mm 4.MOQ:1 pc

#### Extruded aluminum enclosure

| Туре           | B-Normal series extruded aluminum enclosure    |
|----------------|------------------------------------------------|
| Brand          | SZOMK                                          |
| Material       | aluminum                                       |
| Model No.      | AK-C-B67                                       |
| Size46         | 29.5(H)*38(W)*100(mm)                          |
| Color          | silvery and different colors can be customized |
| Customized MOQ | 1 pieces                                       |
| Protect level  | IP54                                           |
| Lead time      | 7-15 days after get payment                    |
| Normal packing | Carton and plastic foam and tape packaging     |

### Detail picture of extruded aluminum enclosure

Customizable cutout, sticker silkscreen, color

Weight: 92gSize: 1.16\*1.50\*4.33 inchModel No.AK-C-B6729.5\*38\*110 mm